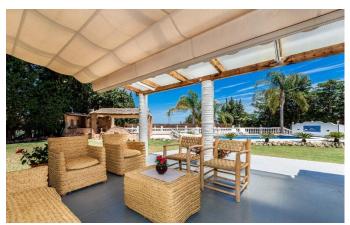

GROUND FLOOR: Three bedrooms, two bathrooms, one en-suite, fully equipped kitchen with access to the garden, spacious living room and the hallway. There is a separate laundry & utility room behind the house. From the kitchen there is access to the covered terrace with a table and comfortable chairs. There is a big swimming pool with different color lighting for evenings. In the barbecue area there is a thatched Gazebo with a big dining table for 8 people to enjoy dining by the pool. In front of the table there is barbecue and a bar. By the main entrance there is a huge garden with lemon, and orange trees.