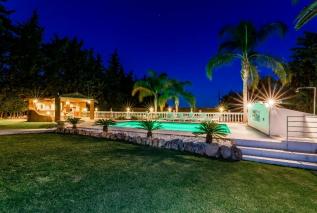

GROUND FLOOR: Three bedrooms, two bathrooms, one en-suite, fully equipped kitchen with access to the garden, spacious living room and the hallway. There is a separate laundry & utility room behind the house. From the kitchen there is access to the covered terrace with a table and comfortable chairs. There is a big swimming pool with different color lighting for evenings. In the barbecue area there is a thatched Gazebo with a big dining table for 8 people to enjoy dining by the pool. In front of the table there is barbecue and a bar. By the main entrance there is a huge garden with lemon, and orange trees.