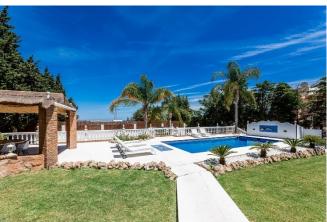

Starting Nightly Rent £375

Charming countryside house with a big garden with lemon and orange trees. Only 15 minutes' drive from the famous Puerto Banús. The beach, boardwalk and restaurants within 10 minutes' walk. Recently renovated. It has a spacious lounge, 4 bed/ 3 bath (2 en-suite), 1 Jacuzzi in a master bedroom. Big private pool, a cozy BBO area, perfect for outdoor dining in a relaxing atmosphere. Air conditioning in all the rooms, high speed fiber optic Internet and international TV channels.

GROUND FLOOR: Three bedrooms, two bathrooms, one en-suite, fully equipped kitchen with access to the garden, spacious living room and the hallway. There is a separate laundry & utility room behind the house. From the kitchen there is access to the covered terrace with a table and comfortable chairs. There is a big swimming pool with different color lighting for evenings. In the barbecue area there is a thatched Gazebo with a big dining table for 8 people to enjoy dining by the pool. In front of the table there is barbecue and a bar. By the main entrance there is a huge garden with lemon, and orange trees.