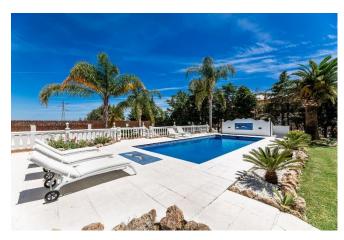

Starting Nightly Rent £375

Charming countryside house with a big garden with lemon and orange trees. Only 15 minutes' drive from the famous Puerto Banús. The beach, boardwalk and restaurants within 10 minutes' walk. Recently renovated. It has a spacious lounge, 4 bed/ 3 bath (2 en-suite), 1 Jacuzzi in a master bedroom. Big private pool, a cozy BBO area, perfect for outdoor dining in a relaxing atmosphere. Air conditioning in all the rooms, high speed fiber optic Internet and international TV channels.

GROUND FLOOR: Three bedrooms, two bathrooms, one en-suite, fully equipped kitchen with access to the garden, spacious living room and the hallway. There is a separate laundry & utility room behind the house. From the kitchen there is access to the covered terrace with a table and comfortable chairs. There is a big swimming pool with different color lighting for evenings. In the barbecue area there is a thatched Gazebo with a big dining table for 8 people to enjoy dining by the pool. In front of the table there is barbecue and a bar. By the main entrance there is a huge garden with lemon, and orange trees.