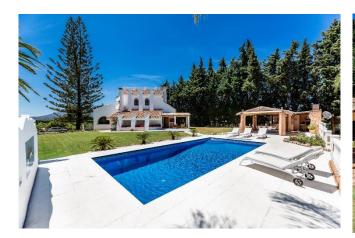

GROUND FLOOR: Three bedrooms, two bathrooms, one en-suite, fully equipped kitchen with access to the garden, spacious living room and the hallway. There is a separate laundry & utility room behind the house. From the kitchen there is access to the covered terrace with a table and comfortable chairs. There is a big swimming pool with different color lighting for evenings. In the barbecue area there is a thatched Gazebo with a big dining table for 8 people to enjoy dining by the pool. In front of the table there is barbecue and a bar. By the main entrance there is a huge garden with lemon, and orange trees.