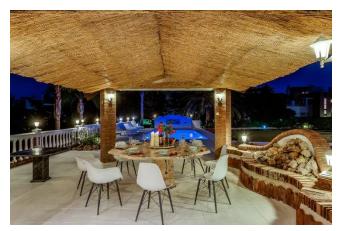

GROUND FLOOR: Three bedrooms, two bathrooms, one en-suite, fully equipped kitchen with access to the garden, spacious living room and the hallway. There is a separate laundry & utility room behind the house. From the kitchen there is access to the covered terrace with a table and comfortable chairs. There is a big swimming pool with different color lighting for evenings. In the barbecue area there is a thatched Gazebo with a big dining table for 8 people to enjoy dining by the pool. In front of the table there is barbecue and a bar. By the main entrance there is a huge garden with lemon, and orange trees.