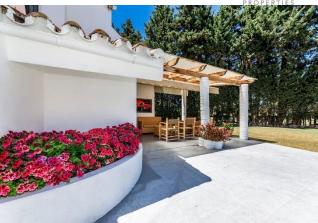

GROUND FLOOR: Three bedrooms, two bathrooms, one en-suite, fully equipped kitchen with access to the garden, spacious living room and the hallway. There is a separate laundry & utility room behind the house. From the kitchen there is access to the covered terrace with a table and comfortable chairs. There is a big swimming pool with different color lighting for evenings. In the barbecue area there is a thatched Gazebo with a big dining table for 8 people to enjoy dining by the pool. In front of the table there is barbecue and a bar. By the main entrance there is a huge garden with lemon, and orange trees.