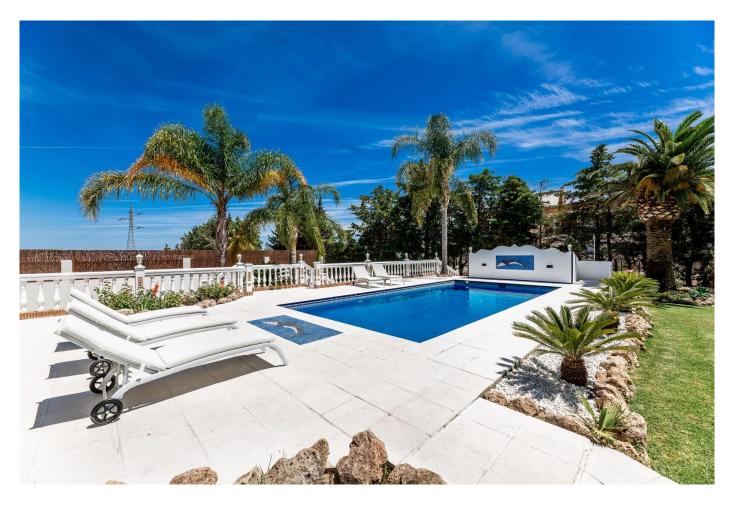

Starting Nightly Rent £375

Charming countryside house with a big garden with lemon and orange trees. Only 15 minutes' drive from the famous Puerto Banús. The beach, boardwalk and restaurants within 10 minutes' walk. Recently renovated. It has a spacious lounge, 4 bed/ 3 bath (2 en-suite), 1 Jacuzzi in a master bedroom. Big private pool, a cozy BBO area, perfect for outdoor dining in a relaxing atmosphere. Air conditioning in all the rooms, high speed fiber optic Internet and international TV channels.

GROUND FLOOR: Three bedrooms, two bathrooms, one en-suite, fully equipped kitchen with access to the garden, spacious living room and the hallway. There is a separate laundry & utility room behind the house. From the kitchen there is access to the covered terrace with a table and comfortable chairs. There is a big swimming pool with different color lighting for evenings. In the barbecue area there is a thatched Gazebo with a big dining table for 8 people to enjoy dining by the pool. In front of the table there is barbecue and a bar. By the main entrance there is a huge garden with lemon, and orange trees.