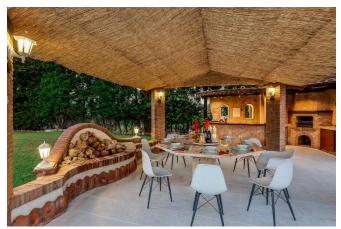

GROUND FLOOR: Three bedrooms, two bathrooms, one en-suite, fully equipped kitchen with access to the garden, spacious living room and the hallway. There is a separate laundry & utility room behind the house. From the kitchen there is access to the covered terrace with a table and comfortable chairs. There is a big swimming pool with different color lighting for evenings. In the barbecue area there is a thatched Gazebo with a big dining table for 8 people to enjoy dining by the pool. In front of the table there is barbecue and a bar. By the main entrance there is a huge garden with lemon, and orange trees.