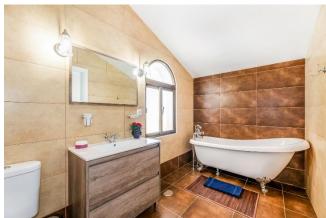

GROUND FLOOR: Three bedrooms, two bathrooms, one en-suite, fully equipped kitchen with access to the garden, spacious living room and the hallway. There is a separate laundry & utility room behind the house. From the kitchen there is access to the covered terrace with a table and comfortable chairs. There is a big swimming pool with different color lighting for evenings. In the barbecue area there is a thatched Gazebo with a big dining table for 8 people to enjoy dining by the pool. In front of the table there is barbecue and a bar. By the main entrance there is a huge garden with lemon, and orange trees.