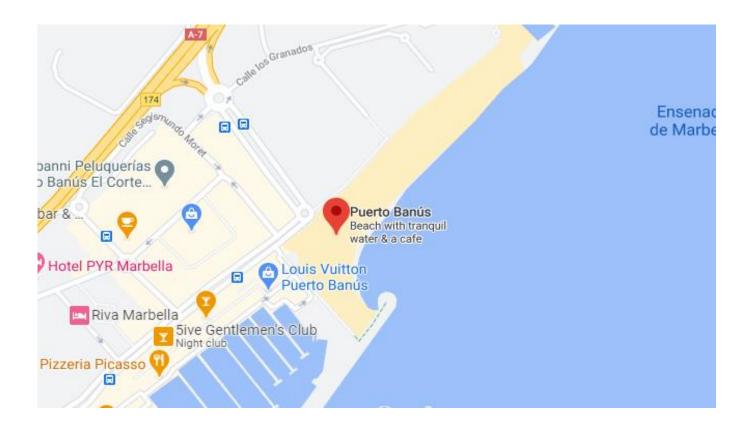

room with Jacuzzi inside, dressing room. one big terrace with garden and mountains views and one balcony with open garden and sea views. Fast Wi-Fi, IPTV.

When you enter the villa by car an electric gate will open at the entrance. This entrance is shared with a neighbor villa which is behind the fence so you do not see it. In front of the villa there is an open parking space for 3 cars.

- Bedrooms: 4
- Spacious master room with Jacuzzi inside, dressing room, one big terrace.
- Bathrooms: 3
- Property Type: Villa
- Air conditioning, fast Wi-Fi, IPTV TV.
- Large Private Pool
- An Electric gate will open at the entrance.







































































Starting Nightly Rent £375



#### **FLOOR MAP**



Starting Nightly Rent £375



#### **LOCATION**