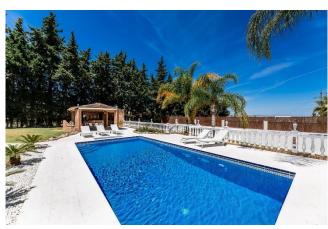

Starting Nightly Rent £375

Charming countryside house with a big garden with lemon and orange trees. Only 15 minutes' drive from the famous Puerto Banús. The beach, boardwalk and restaurants within 10 minutes' walk. Recently renovated. It has a spacious lounge, 4 bed/ 3 bath (2 en-suite), 1 Jacuzzi in a master bedroom. Big private pool, a cozy BBO area, perfect for outdoor dining in a relaxing atmosphere. Air conditioning in all the rooms, high speed fiber optic Internet and international TV channels.

GROUND FLOOR: Three bedrooms, two bathrooms, one en-suite, fully equipped kitchen with access to the garden, spacious living room and the hallway. There is a separate laundry & utility room behind the house. From the kitchen there is access to the covered terrace with a table and comfortable chairs. There is a big swimming pool with different color lighting for evenings. In the barbecue area there is a thatched Gazebo with a big dining table for 8 people to enjoy dining by the pool. In front of the table there is barbecue and a bar. By the main entrance there is a huge garden with lemon, and orange trees.