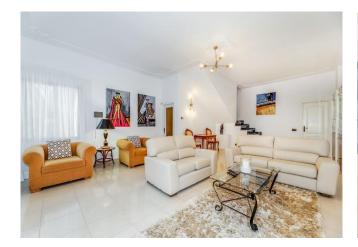

GROUND FLOOR: Three bedrooms, two bathrooms, one en-suite, fully equipped kitchen with access to the garden, spacious living room and the hallway. There is a separate laundry & utility room behind the house. From the kitchen there is access to the covered terrace with a table and comfortable chairs. There is a big swimming pool with different color lighting for evenings. In the barbecue area there is a thatched Gazebo with a big dining table for 8 people to enjoy dining by the pool. In front of the table there is barbecue and a bar. By the main entrance there is a huge garden with lemon, and orange trees.