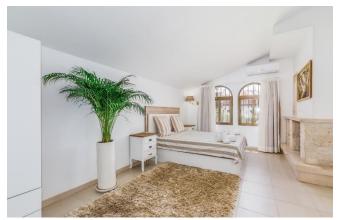

TOP FLOOR: Spacious master bedroom with Jacuzzi inside, dressing room. one big terrace with garden and mountains views and one balcony with open garden and sea views. Fast Wi-Fi, IPTV.

When you enter the villa by car an electric gate will open at the entrance. This entrance is shared with a neighbor villa which is behind the fence so you do not see it. In front of the villa there is an open parking space for 3 cars.

- Bedrooms: 4
- Spacious master room with Jacuzzi inside, dressing room, one big terrace.
- Bathrooms: 3
- Property Type: Villa
- Air conditioning, fast Wi-Fi, IPTV TV.
- Large Private Pool
- An Electric gate will open at the entrance.