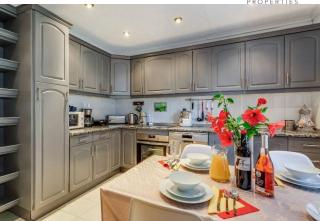

GROUND FLOOR: Three bedrooms, two bathrooms, one en-suite, fully equipped kitchen with access to the garden, spacious living room and the hallway. There is a separate laundry & utility room behind the house. From the kitchen there is access to the covered terrace with a table and comfortable chairs. There is a big swimming pool with different color lighting for evenings. In the barbecue area there is a thatched Gazebo with a big dining table for 8 people to enjoy dining by the pool. In front of the table there is barbecue and a bar. By the main entrance there is a huge garden with lemon, and orange trees.