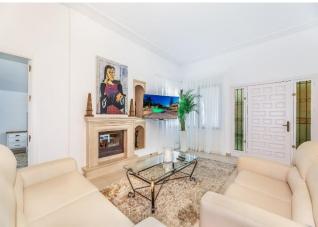

GROUND FLOOR: Three bedrooms, two bathrooms, one en-suite, fully equipped kitchen with access to the garden, spacious living room and the hallway. There is a separate laundry & utility room behind the house. From the kitchen there is access to the covered terrace with a table and comfortable chairs. There is a big swimming pool with different color lighting for evenings. In the barbecue area there is a thatched Gazebo with a big dining table for 8 people to enjoy dining by the pool. In front of the table there is barbecue and a bar. By the main entrance there is a huge garden with lemon, and orange trees.