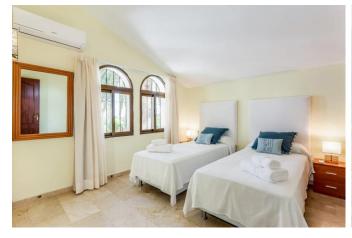

GROUND FLOOR: Three bedrooms, two bathrooms, one en-suite, fully equipped kitchen with access to the garden, spacious living room and the hallway. There is a separate laundry & utility room behind the house. From the kitchen there is access to the covered terrace with a table and comfortable chairs. There is a big swimming pool with different color lighting for evenings. In the barbecue area there is a thatched Gazebo with a big dining table for 8 people to enjoy dining by the pool. In front of the table there is barbecue and a bar. By the main entrance there is a huge garden with lemon, and orange trees.