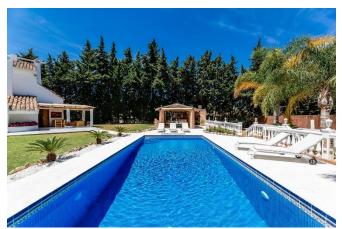

Starting Nightly Rent £375

Charming countryside house with a big garden with lemon and orange trees. Only 15 minutes' drive from the famous Puerto Banús. The beach, boardwalk and restaurants within 10 minutes' walk. Recently renovated. It has a spacious lounge, 4 bed/ 3 bath (2 en-suite), 1 Jacuzzi in a master bedroom. Big private pool, a cozy BBO area, perfect for outdoor dining in a relaxing atmosphere. Air conditioning in all the rooms, high speed fiber optic Internet and international TV channels.

GROUND FLOOR: Three bedrooms, two bathrooms, one en-suite, fully equipped kitchen with access to the garden, spacious living room and the hallway. There is a separate laundry & utility room behind the house. From the kitchen there is access to the covered terrace with a table and comfortable chairs. There is a big swimming pool with different color lighting for evenings. In the barbecue area there is a thatched Gazebo with a big dining table for 8 people to enjoy dining by the pool. In front of the table there is barbecue and a bar. By the main entrance there is a huge garden with lemon, and orange trees.