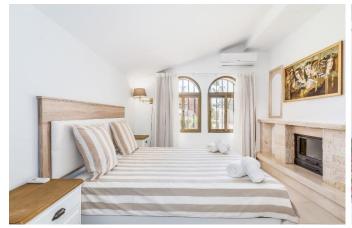

TOP FLOOR: Spacious master bedroom with Jacuzzi inside, dressing room. one big terrace with garden and mountains views and one balcony with open garden and sea views. Fast Wi-Fi, IPTV.

When you enter the villa by car an electric gate will open at the entrance. This entrance is shared with a neighbor villa which is behind the fence so you do not see it. In front of the villa there is an open parking space for 3 cars.