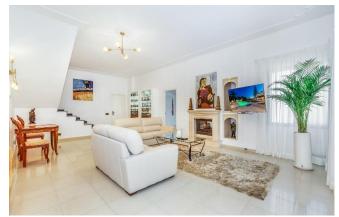

GROUND FLOOR: Three bedrooms, two bathrooms, one en-suite, fully equipped kitchen with access to the garden, spacious living room and the hallway. There is a separate laundry & utility room behind the house. From the kitchen there is access to the covered terrace with a table and comfortable chairs. There is a big swimming pool with different color lighting for evenings. In the barbecue area there is a thatched Gazebo with a big dining table for 8 people to enjoy dining by the pool. In front of the table there is barbecue and a bar. By the main entrance there is a huge garden with lemon, and orange trees.