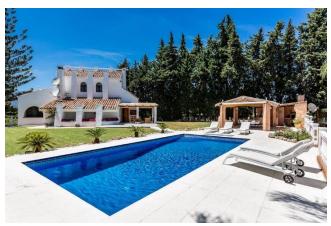

GROUND FLOOR: Three bedrooms, two bathrooms, one en-suite, fully equipped kitchen with access to the garden, spacious living room and the hallway. There is a separate laundry & utility room behind the house. From the kitchen there is access to the covered terrace with a table and comfortable chairs. There is a big swimming pool with different color lighting for evenings. In the barbecue area there is a thatched Gazebo with a big dining table for 8 people to enjoy dining by the pool. In front of the table there is barbecue and a bar. By the main entrance there is a huge garden with lemon, and orange trees.