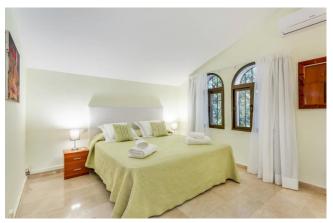

GROUND FLOOR: Three bedrooms, two bathrooms, one en-suite, fully equipped kitchen with access to the garden, spacious living room and the hallway. There is a separate laundry & utility room behind the house. From the kitchen there is access to the covered terrace with a table and comfortable chairs. There is a big swimming pool with different color lighting for evenings. In the barbecue area there is a thatched Gazebo with a big dining table for 8 people to enjoy dining by the pool. In front of the table there is barbecue and a bar. By the main entrance there is a huge garden with lemon, and orange trees.