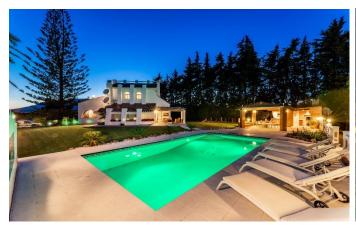

GROUND FLOOR: Three bedrooms, two bathrooms, one en-suite, fully equipped kitchen with access to the garden, spacious living room and the hallway. There is a separate laundry & utility room behind the house. From the kitchen there is access to the covered terrace with a table and comfortable chairs. There is a big swimming pool with different color lighting for evenings. In the barbecue area there is a thatched Gazebo with a big dining table for 8 people to enjoy dining by the pool. In front of the table there is barbecue and a bar. By the main entrance there is a huge garden with lemon, and orange trees.