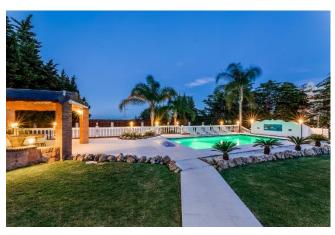

GROUND FLOOR: Three bedrooms, two bathrooms, one en-suite, fully equipped kitchen with access to the garden, spacious living room and the hallway. There is a separate laundry & utility room behind the house. From the kitchen there is access to the covered terrace with a table and comfortable chairs. There is a big swimming pool with different color lighting for evenings. In the barbecue area there is a thatched Gazebo with a big dining table for 8 people to enjoy dining by the pool. In front of the table there is barbecue and a bar. By the main entrance there is a huge garden with lemon, and orange trees.

TOP FLOOR: Spacious master bedroom with Jacuzzi inside, dressing room. one big terrace with garden and mountains views and one balcony with open garden and sea views. Fast Wi-Fi, IPTV.

When you enter the villa by car an electric gate will open at the entrance. This entrance is shared with a neighbor villa which is behind the fence so you do not see it. In front of the villa there is an open parking space for 3 cars.