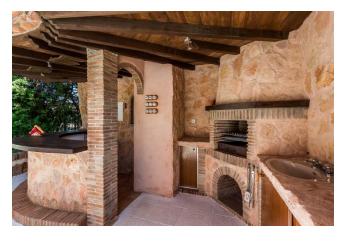

GROUND FLOOR: Three bedrooms, two bathrooms, one en-suite, fully equipped kitchen with access to the garden, spacious living room and the hallway. There is a separate laundry & utility room behind the house. From the kitchen there is access to the covered terrace with a table and comfortable chairs. There is a big swimming pool with different color lighting for evenings. In the barbecue area there is a thatched Gazebo with a big dining table for 8 people to enjoy dining by the pool. In front of the table there is barbecue and a bar. By the main entrance there is a huge garden with lemon, and orange trees.