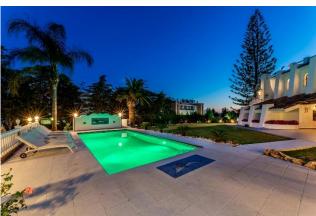

GROUND FLOOR: Three bedrooms, two bathrooms, one en-suite, fully equipped kitchen with access to the garden, spacious living room and the hallway. There is a separate laundry & utility room behind the house. From the kitchen there is access to the covered terrace with a table and comfortable chairs. There is a big swimming pool with different color lighting for evenings. In the barbecue area there is a thatched Gazebo with a big dining table for 8 people to enjoy dining by the pool. In front of the table there is barbecue and a bar. By the main entrance there is a huge garden with lemon, and orange trees.