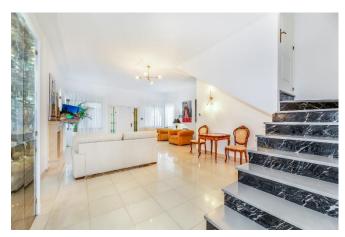

GROUND FLOOR: Three bedrooms, two bathrooms, one en-suite, fully equipped kitchen with access to the garden, spacious living room and the hallway. There is a separate laundry & utility room behind the house. From the kitchen there is access to the covered terrace with a table and comfortable chairs. There is a big swimming pool with different color lighting for evenings. In the barbecue area there is a thatched Gazebo with a big dining table for 8 people to enjoy dining by the pool. In front of the table there is barbecue and a bar. By the main entrance there is a huge garden with lemon, and orange trees.