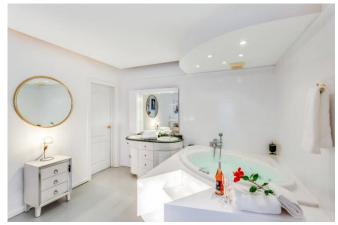

TOP FLOOR: Spacious master bedroom with Jacuzzi inside, dressing room. one big terrace with garden and mountains views and one balcony with open garden and sea views. Fast Wi-Fi, IPTV.

When you enter the villa by car an electric gate will open at the entrance. This entrance is shared with a neighbor villa which is behind the fence so you do not see it. In front of the villa there is an open parking space for 3 cars.

- Bedrooms: 4
- Spacious master room with Jacuzzi inside, dressing room, one big terrace.
- Bathrooms: 3
- Property Type: Villa
- Air conditioning, fast Wi-Fi, IPTV TV.
- Large Private Pool
- An Electric gate will open at the entrance.