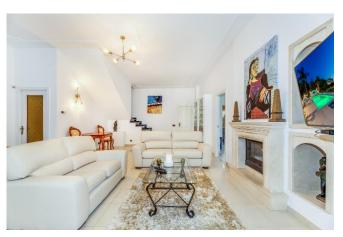

GROUND FLOOR: Three bedrooms, two bathrooms, one en-suite, fully equipped kitchen with access to the garden, spacious living room and the hallway. There is a separate laundry & utility room behind the house. From the kitchen there is access to the covered terrace with a table and comfortable chairs. There is a big swimming pool with different color lighting for evenings. In the barbecue area there is a thatched Gazebo with a big dining table for 8 people to enjoy dining by the pool. In front of the table there is barbecue and a bar. By the main entrance there is a huge garden with lemon, and orange trees.