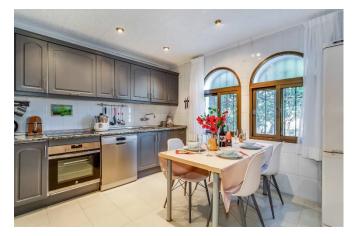

GROUND FLOOR: Three bedrooms, two bathrooms, one en-suite, fully equipped kitchen with access to the garden, spacious living room and the hallway. There is a separate laundry & utility room behind the house. From the kitchen there is access to the covered terrace with a table and comfortable chairs. There is a big swimming pool with different color lighting for evenings. In the barbecue area there is a thatched Gazebo with a big dining table for 8 people to enjoy dining by the pool. In front of the table there is barbecue and a bar. By the main entrance there is a huge garden with lemon, and orange trees.