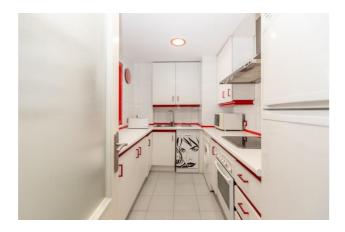

Decorated in a fun and memorable fashion, the property is well equipped and offers everything guests could need for a holiday in the sun. The kitchen has all the essential appliances and utensils (including: dishwasher, washing machine, fridge/freezer, kettle, coffee machine, etc).