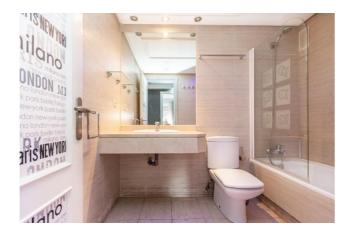

The guest bedroom is made up of 2 single beds, and has access to the second bathroom (bath/shower) that is located opposite. The master bedroom has two single beds that can be pushed together, a flat screen television, and has an ensuite bathroom (bath/shower).