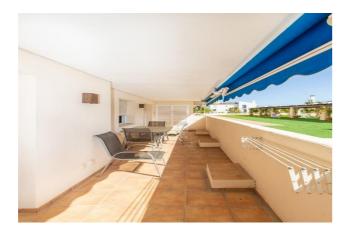

The living room has a dining area, sofa (sofa bed that can sleep 2 guests), and flat screen TV. There is direct access from here onto the terrace that looks onto the communal swimming pool. The terrace has table and chairs for 4, and is a great spot to take in afternoon sun.