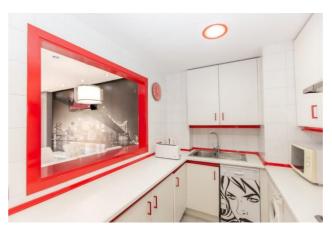

Decorated in a fun and memorable fashion, the property is well equipped and offers everything guests could need for a holiday in the sun. The kitchen has all the essential appliances and utensils (including: dishwasher, washing machine, fridge/freezer, kettle, coffee machine, etc).