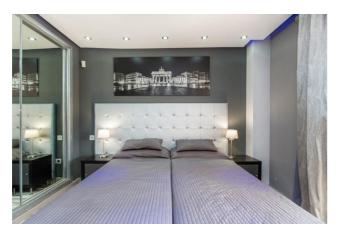

The guest bedroom is made up of 2 single beds, and has access to the second bathroom (bath/shower) that is located opposite. The master bedroom has two single beds that can be pushed together, a flat screen television, and has an ensuite bathroom (bath/shower).