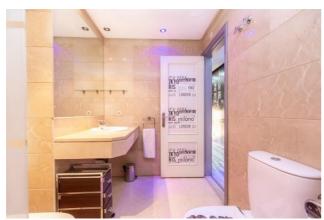

The guest bedroom is made up of 2 single beds, and has access to the second bathroom (bath/shower) that is located opposite. The master bedroom has two single beds that can be pushed together, a flat screen television, and has an ensuite bathroom (bath/shower).