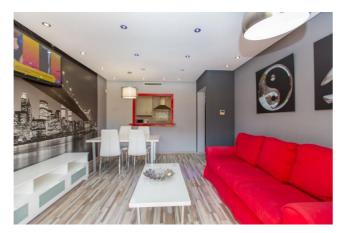

The living room has a dining area, sofa (sofa bed that can sleep 2 guests), and flat screen TV. There is direct access from here onto the terrace that looks onto the communal swimming pool. The terrace has table and chairs for 4, and is a great spot to take in afternoon sun.