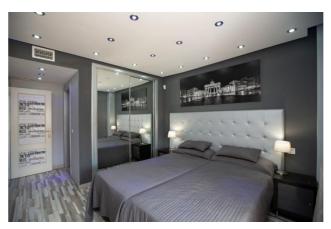

The guest bedroom is made up of 2 single beds, and has access to the second bathroom (bath/shower) that is located opposite. The master bedroom has two single beds that can be pushed together, a flat screen television, and has an ensuite bathroom (bath/shower).