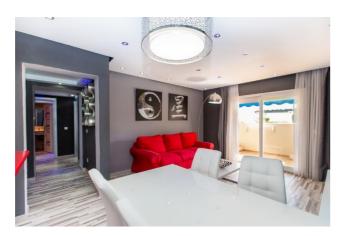

The living room has a dining area, sofa (sofa bed that can sleep 2 guests), and flat screen TV. There is direct access from here onto the terrace that looks onto the communal swimming pool. The terrace has table and chairs for 4, and is a great spot to take in afternoon sun.