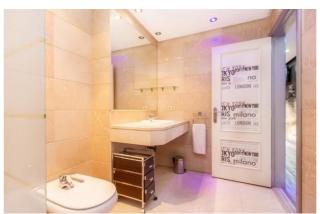

The guest bedroom is made up of 2 single beds, and has access to the second bathroom (bath/shower) that is located opposite. The master bedroom has two single beds that can be pushed together, a flat screen television, and has an ensuite bathroom (bath/shower).