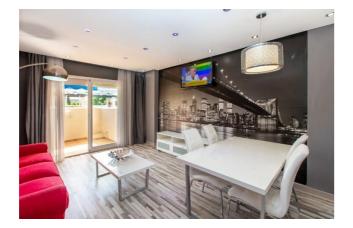

The living room has a dining area, sofa (sofa bed that can sleep 2 guests), and flat screen TV. There is direct access from here onto the terrace that looks onto the communal swimming pool. The terrace has table and chairs for 4, and is a great spot to take in afternoon sun.