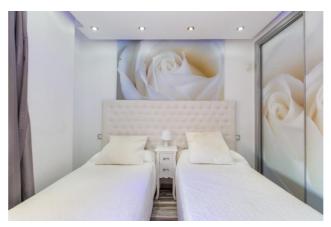

The guest bedroom is made up of 2 single beds, and has access to the second bathroom (bath/shower) that is located opposite. The master bedroom has two single beds that can be pushed together, a flat screen television, and has an ensuite bathroom (bath/shower).