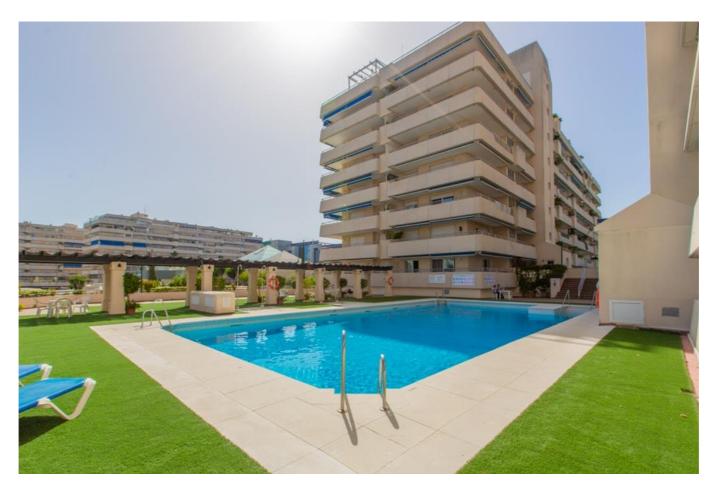

#### Start Nightly Price Of €80

Fantastic 2 bedroom apartment in Marina Banús. Located 2 minutes walk from the beach, 2 minutes from the shopping centre El Corte Ingles, and 2 minutes from the heart of the famous Puerto Banús, this apartment is perfect for all ages and group types.

The living room has a dining area, sofa (sofa bed that can sleep 2 guests), and flat screen TV. There is direct access from here onto the terrace that looks onto the communal swimming pool. The terrace has table and chairs for 4, and is a great spot to take in afternoon sun.

Start Nightly Price Of €80

The property has strong wifi and centralised air conditioning throughout, and includes 1 private underground parking space.

Guests have access to the following community spaces; a large swimming pool, padel court, fully functioning gym, and 24 hour front desk/security.