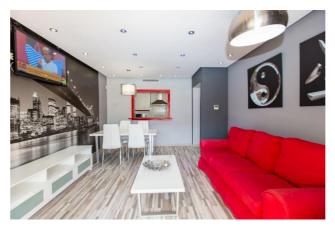

The living room has a dining area, sofa (sofa bed that can sleep 2 guests), and flat screen TV. There is direct access from here onto the terrace that looks onto the communal swimming pool. The terrace has table and chairs for 4, and is a great spot to take in afternoon sun.