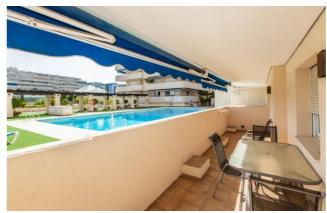

The living room has a dining area, sofa (sofa bed that can sleep 2 guests), and flat screen TV. There is direct access from here onto the terrace that looks onto the communal swimming pool. The terrace has table and chairs for 4, and is a great spot to take in afternoon sun.

- Puerto Banús (2 minutes)
- Señorio El Corte (2 minutes)
- Beach (2 minutes)

**Start Nightly Price Of €80** 