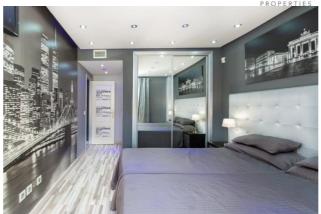

The guest bedroom is made up of 2 single beds, and has access to the second bathroom (bath/shower) that is located opposite. The master bedroom has two single beds that can be pushed together, a flat screen television, and has an ensuite bathroom (bath/shower).