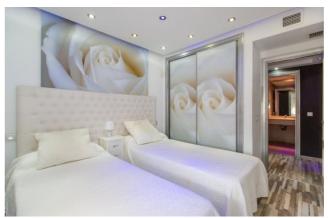

The guest bedroom is made up of 2 single beds, and has access to the second bathroom (bath/shower) that is located opposite. The master bedroom has two single beds that can be pushed together, a flat screen television, and has an ensuite bathroom (bath/shower).