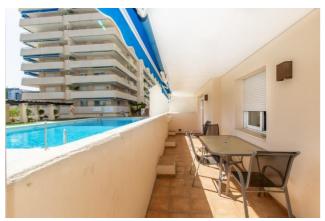

The living room has a dining area, sofa (sofa bed that can sleep 2 guests), and flat screen TV. There is direct access from here onto the terrace that looks onto the communal swimming pool. The terrace has table and chairs for 4, and is a great spot to take in afternoon sun.

Start Nightly Price Of €80

The property has strong wifi and centralised air conditioning throughout, and includes 1 private underground parking space.

Guests have access to the following community spaces; a large swimming pool, padel court, fully functioning gym, and 24 hour front desk/security.