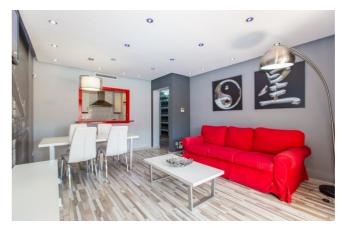

The living room has a dining area, sofa (sofa bed that can sleep 2 guests), and flat screen TV. There is direct access from here onto the terrace that looks onto the communal swimming pool. The terrace has table and chairs for 4, and is a great spot to take in afternoon sun.