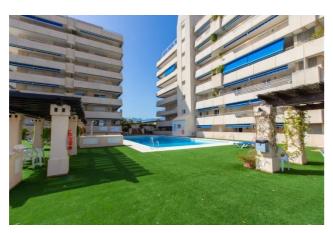

The living room has a dining area, sofa (sofa bed that can sleep 2 guests), and flat screen TV. There is direct access from here onto the terrace that looks onto the communal swimming pool. The terrace has table and chairs for 4, and is a great spot to take in afternoon sun.

Start Nightly Price Of €80

The property has strong wifi and centralised air conditioning throughout, and includes 1 private underground parking space.

Guests have access to the following community spaces; a large swimming pool, padel court, fully functioning gym, and 24 hour front desk/security.