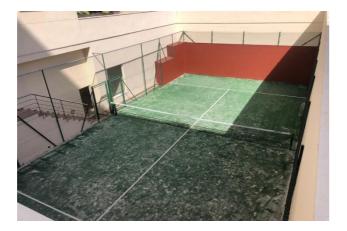

- Bedrooms: 2
- Bathrooms: 2
- Property Type: Apartment
- Coffee Machine
- Community Pool
- Dish Washer
- Gated Community
- Hair Dryer & Essentials
- Microwave
- Washing Machine
- Wifi
- Iron & Board
- Parking
- Private Terrace
- Shared Tennis Court
- Tv

Start Nightly Price Of €80

The property has strong wifi and centralised air conditioning throughout, and includes 1 private underground parking space.

Guests have access to the following community spaces; a large swimming pool, padel court, fully functioning gym, and 24 hour front desk/security.