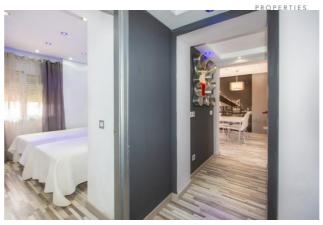

The guest bedroom is made up of 2 single beds, and has access to the second bathroom (bath/shower) that is located opposite. The master bedroom has two single beds that can be pushed together, a flat screen television, and has an ensuite bathroom (bath/shower).