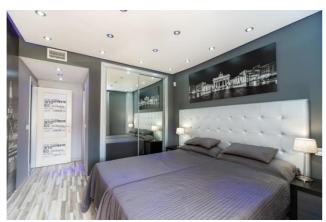

The guest bedroom is made up of 2 single beds, and has access to the second bathroom (bath/shower) that is located opposite. The master bedroom has two single beds that can be pushed together, a flat screen television, and has an ensuite bathroom (bath/shower).