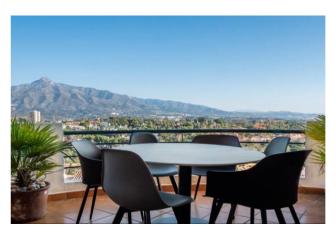

**Start Nightly Price Of €80** 

**Beautifully refurbished 2 bedroom apartment in the hugely** popular Señorio de Aloha complex. This stunning property enjoys spectacular views of the iconic La Concha mountain and the Mediterranean sea. The property is fully air conditioned, has strong WiFi, and rental of the apartment also includes a private parking space in the garage. The urbanisation has 3 swimming pools to choose from, and also a padel court for guests to use. Centrally located, the community is under 2km from Puerto Banús! Through the front door of the apartment, guests will find the kitchen on the left, the corridor leading to the 2 bedrooms directly in front, and the living room on the right. The kitchen is fully equipped and has all the appliances and utensils expected of a quality holiday apartment (fridge/freezer, oven, stove, microwave, kettle, coffee machine, dishwasher, washing machine, etc).

Due to the apartment's location in Señorio de Aloha, the property looks out over the other apartment blocks and has uninterrupted views of the surrounding mountains and the sea. The terrace is well furnished, offering: chill-out seating, an exterior table and chairs for al-fresco dining, and that all important BBQ.