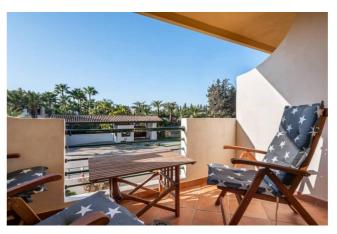

The living room has been tastefully furnished, and offers guests a dining area, TV, WiFi, sofabed (sleeps 2 additional guests) and functioning fireplace. The tall windows at the end of the living room not only provide great views of La Concha and plenty of natural light, they also give access onto the spacious terrace outside.

Due to the apartment's location in Señorio de Aloha, the property looks out over the other apartment blocks and has uninterrupted views of the surrounding mountains and the sea. The terrace is well furnished, offering: chill-out seating, an exterior table and chairs for al-fresco dining, and that all important BBQ.