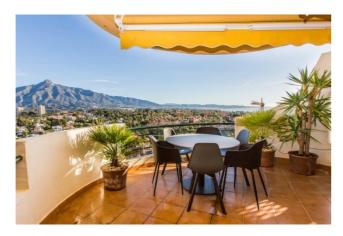

Due to the apartment's location in Señorio de Aloha, the property looks out over the other apartment blocks and has uninterrupted views of the surrounding mountains and the sea. The terrace is well furnished, offering: chill-out seating, an exterior table and chairs for al-fresco dining, and that all important BBQ.