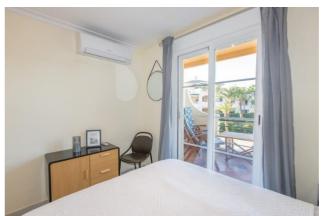

**Start Nightly Price Of €80** 

Both bedrooms are ensuite and have a large double bed each. The guest bedroom (on the left) looks to the West, has a private small terrace that looks onto the street behind the community, and enjoys afternoon sunshine. Like the bathroom of the master bedroom, the ensuite in this room has a bath/shower. The master bedroom faces East and has views of La Concha from it's large sliding windows, which also provides direct access onto the main terrace.

Due to the apartment's location in Señorio de Aloha, the property looks out over the other apartment blocks and has uninterrupted views of the surrounding mountains and the sea. The terrace is well furnished, offering: chill-out seating, an exterior table and chairs for al-fresco dining, and that all important BBQ.