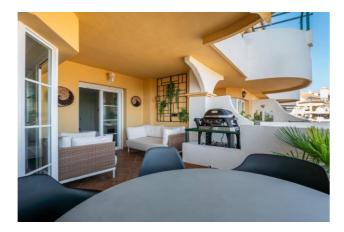

Due to the apartment's location in Señorio de Aloha, the property looks out over the other apartment blocks and has uninterrupted views of the surrounding mountains and the sea. The terrace is well furnished, offering: chill-out seating, an exterior table and chairs for al-fresco dining, and that all important BBQ.