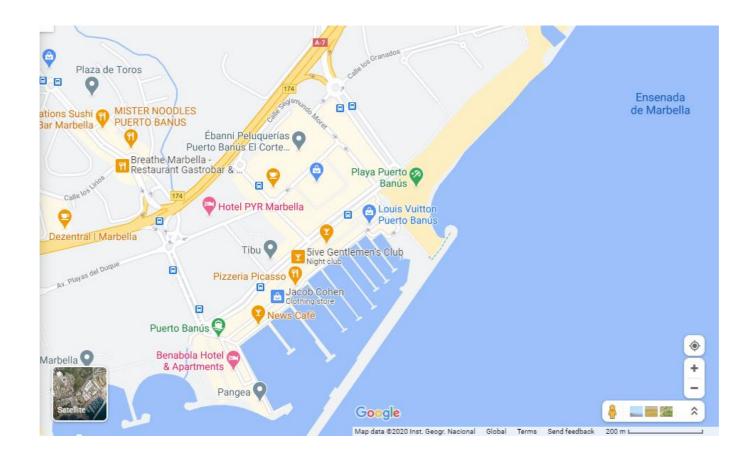

The community has 3 pristine swimming pools and well maintained gardens that surround the pool areas. The communal padel tennis court is also free of charge to guests staying in the complex.

Señorio de Aloha is close to everything, just 5 minutes walk to the closest supermarket and shopping centre, and a 15-20 minute walk to the world famous Puerto Banús, with all its nightlife, restaurants and shopping!