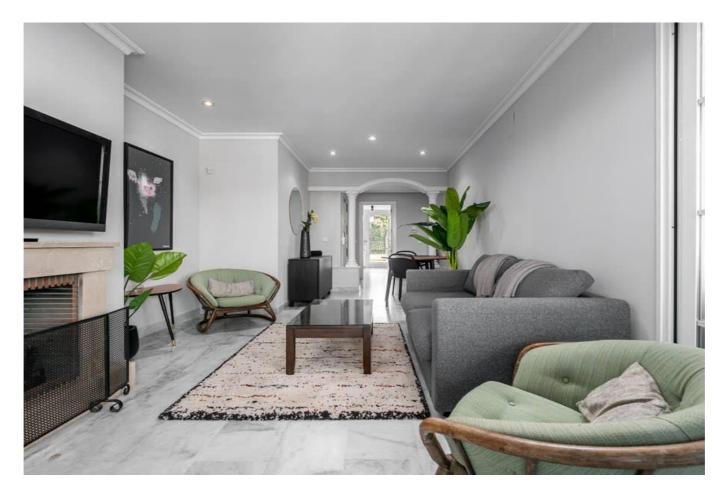

The living room has been tastefully furnished, and offers guests a dining area, TV, WiFi, sofabed (sleeps 2 additional guests) and functioning fireplace. The tall windows at the end of the living room not only provide great views of La Concha and plenty of natural light, they also give access onto the spacious terrace outside.