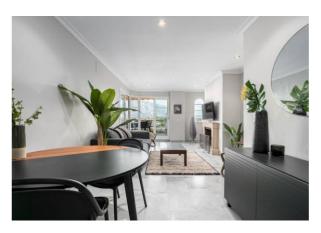

The living room has been tastefully furnished, and offers guests a dining area, TV, WiFi, sofabed (sleeps 2 additional guests) and functioning fireplace. The tall windows at the end of the living room not only provide great views of La Concha and plenty of natural light, they also give access onto the spacious terrace outside.