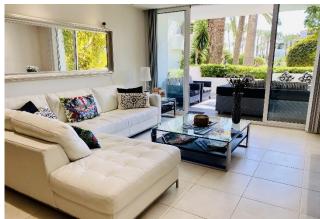

Sale Price £500000

The open plan living space enjoys an abundance of natural light throughout the day, thanks to the large glass windows that open out onto the large private terrace. There is layered ambient lighting within the dining/living room - creating a perfect blend of sophistication and comfort. The fully fitted kitchen, situated left of the entrance hall is modern and features Miele appliances. There are 3 bedrooms, one of which being the master bedroom (with ensuite) which is light, spacious and opens onto terrace. The second large bedroom is situated at the front of the apartment and adjoins the bathroom that is shared with the third bedroom. Each bedroom features fitted wardrobes. Outdoors there is a large private terrace with beautiful seating area overlooking the lush gardens and swimming pool. The apartment offers a highquality build and would allow the buyer to buy the property at a turnkey level. Please note, the furniture is not included in the selling price but could be negotiable. Considered by many as the best and most prestigious urbanization on the Costa del Sol. Alcazaba Beach is superbly situated between Estepona and Puerto Banús, close to Marbella. The location is convenient, with the major Supermarket and shops (Carrefour) in walking distance and the beautiful town of Estepona is a short distance by car. Set in 75.000 square metres of award winning exotic gardens, it enjoys fabulous views across the Mediterranean to Gibraltar and the Coast of Africa. With a 500 metre long beach line, restaurant, 7 swimming pools (1 heated), 2 children's pools, 6 tennis courts, 3 paddle tennis courts, football pitch, fitness centre, sauna, enclosed childrens playground and its beautiful promenade along the seashore.