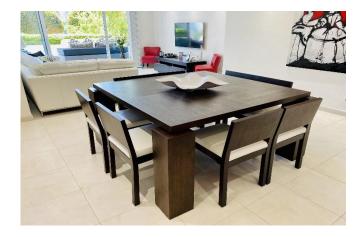

Sale Price £500000

The open plan living space enjoys an abundance of natural light throughout the day, thanks to the large glass windows that open out onto the large private terrace. There is layered ambient lighting within the dining/living room - creating a perfect blend of sophistication and comfort. The fully fitted kitchen, situated left of the entrance hall is modern and features Miele appliances. There are 3 bedrooms, one of which being the master bedroom (with ensuite) which is light, spacious and opens onto terrace. The second large bedroom is situated at the front of the apartment and adjoins the bathroom that is shared with the third bedroom. Each bedroom features fitted wardrobes. Outdoors there is a large private terrace with beautiful seating area overlooking the lush gardens and swimming pool. The apartment offers a highquality build and would allow the buyer to buy the property at a turnkey level. Please note, the furniture is not included in the selling price but could be negotiable. Considered by many as the best and most prestigious urbanization on the Costa del Sol. Alcazaba Beach is superbly situated between Estepona and Puerto Banús, close to Marbella. The location is convenient, with the major Supermarket and shops (Carrefour) in walking distance and the beautiful town of Estepona is a short distance by car. Set in 75.000 square metres of award winning exotic gardens, it enjoys fabulous views across the Mediterranean to Gibraltar and the Coast of Africa. With a 500 metre long beach line, restaurant, 7 swimming pools (1 heated), 2 children's pools, 6 tennis courts, 3 paddle tennis courts, football pitch, fitness centre, sauna, enclosed childrens playground and its beautiful promenade along the seashore.