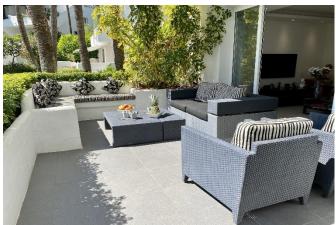

Sale Price £500000

The open plan living space enjoys an abundance of natural light throughout the day, thanks to the large glass windows that open out onto the large private terrace. There is layered ambient lighting within the dining/living room - creating a perfect blend of sophistication and comfort. The fully fitted kitchen, situated left of the entrance hall is modern and features Miele appliances. There are 3 bedrooms, one of which being the master bedroom (with ensuite) which is light, spacious and opens onto terrace. The second large bedroom is situated at the front of the apartment and adjoins the bathroom that is shared with the third bedroom. Each bedroom features fitted wardrobes. Outdoors there is a large private terrace with beautiful seating area overlooking the lush gardens and swimming pool. The apartment offers a highquality build and would allow the buyer to buy the property at a turnkey level. Please note, the furniture is not included in the selling price but could be negotiable. Considered by many as the best and most prestigious urbanization on the Costa del Sol. Alcazaba Beach is superbly situated between Estepona and Puerto Banús, close to Marbella. The location is convenient, with the major Supermarket and shops (Carrefour) in walking distance and the beautiful town of Estepona is a short distance by car. Set in 75.000 square metres of award winning exotic gardens, it enjoys fabulous views across the Mediterranean to Gibraltar and the Coast of Africa. With a 500 metre long beach line, restaurant, 7 swimming pools (1 heated), 2 children's pools, 6 tennis courts, 3 paddle tennis courts, football pitch, fitness centre, sauna, enclosed childrens playground and its beautiful promenade along the seashore.