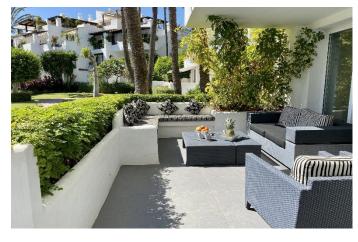

Sale Price £500000

The open plan living space enjoys an abundance of natural light throughout the day, thanks to the large glass windows that open out onto the large private terrace. There is layered ambient lighting within the dining/living room - creating a perfect blend of sophistication and comfort. The fully fitted kitchen, situated left of the entrance hall is modern and features Miele appliances. There are 3 bedrooms, one of which being the master bedroom (with ensuite) which is light, spacious and opens onto terrace. The second large bedroom is situated at the front of the apartment and adjoins the bathroom that is shared with the third bedroom. Each bedroom features fitted wardrobes. Outdoors there is a large private terrace with beautiful seating area overlooking the lush gardens and swimming pool. The apartment offers a highquality build and would allow the buyer to buy the property at a turnkey level. Please note, the furniture is not included in the selling price but could be negotiable. Considered by many as the best and most prestigious urbanization on the Costa del Sol. Alcazaba Beach is superbly situated between Estepona and Puerto Banús, close to Marbella. The location is convenient, with the major Supermarket and shops (Carrefour) in walking distance and the beautiful town of Estepona is a short distance by car. Set in 75.000 square metres of award winning exotic gardens, it enjoys fabulous views across the Mediterranean to Gibraltar and the Coast of Africa. With a 500 metre long beach line, restaurant, 7 swimming pools (1 heated), 2 children's pools, 6 tennis courts, 3 paddle tennis courts, football pitch, fitness centre, sauna, enclosed childrens playground and its beautiful promenade along the seashore.