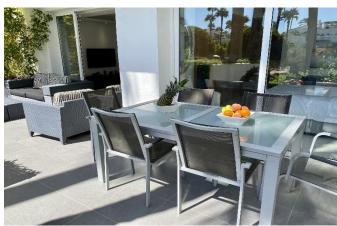

Sale Price £500000

The open plan living space enjoys an abundance of natural light throughout the day, thanks to the large glass windows that open out onto the large private terrace. There is layered ambient lighting within the dining/living room - creating a perfect blend of sophistication and comfort. The fully fitted kitchen, situated left of the entrance hall is modern and features Miele appliances. There are 3 bedrooms, one of which being the master bedroom (with ensuite) which is light, spacious and opens onto terrace. The second large bedroom is situated at the front of the apartment and adjoins the bathroom that is shared with the third bedroom. Each bedroom features fitted wardrobes. Outdoors there is a large private terrace with beautiful seating area overlooking the lush gardens and swimming pool. The apartment offers a highquality build and would allow the buyer to buy the property at a turnkey level. Please note, the furniture is not included in the selling price but could be negotiable. Considered by many as the best and most prestigious urbanization on the Costa del Sol. Alcazaba Beach is superbly situated between Estepona and Puerto Banús, close to Marbella. The location is convenient, with the major Supermarket and shops (Carrefour) in walking distance and the beautiful town of Estepona is a short distance by car. Set in 75.000 square metres of award winning exotic gardens, it enjoys fabulous views across the Mediterranean to Gibraltar and the Coast of Africa. With a 500 metre long beach line, restaurant, 7 swimming pools (1 heated), 2 children's pools, 6 tennis courts, 3 paddle tennis courts, football pitch, fitness centre, sauna, enclosed childrens playground and its beautiful promenade along the seashore.