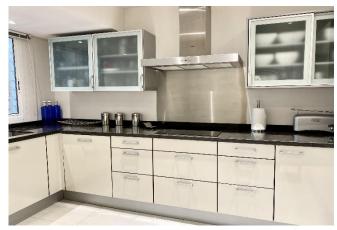

Sale Price £500000

The open plan living space enjoys an abundance of natural light throughout the day, thanks to the large glass windows that open out onto the large private terrace. There is layered ambient lighting within the dining/living room - creating a perfect blend of sophistication and comfort. The fully fitted kitchen, situated left of the entrance hall is modern and features Miele appliances. There are 3 bedrooms, one of which being the master bedroom (with ensuite) which is light, spacious and opens onto terrace. The second large bedroom is situated at the front of the apartment and adjoins the bathroom that is shared with the third bedroom. Each bedroom features fitted wardrobes. Outdoors there is a large private terrace with beautiful seating area overlooking the lush gardens and swimming pool. The apartment offers a highquality build and would allow the buyer to buy the property at a turnkey level. Please note, the furniture is not included in the selling price but could be negotiable. Considered by many as the best and most prestigious urbanization on the Costa del Sol. Alcazaba Beach is superbly situated between Estepona and Puerto Banús, close to Marbella. The location is convenient, with the major Supermarket and shops (Carrefour) in walking distance and the beautiful town of Estepona is a short distance by car. Set in 75.000 square metres of award winning exotic gardens, it enjoys fabulous views across the Mediterranean to Gibraltar and the Coast of Africa. With a 500 metre long beach line, restaurant, 7 swimming pools (1 heated), 2 children's pools, 6 tennis courts, 3 paddle tennis courts, football pitch, fitness centre, sauna, enclosed childrens playground and its beautiful promenade along the seashore.