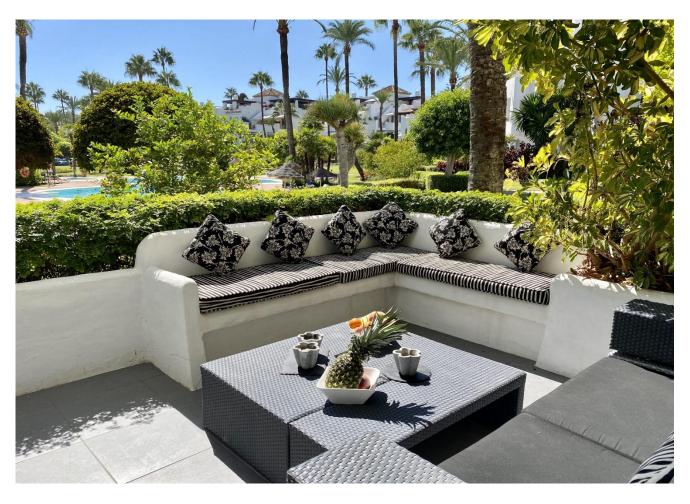

Sale Price £500000

The open plan living space enjoys an abundance of natural light throughout the day, thanks to the large glass windows that open out onto the large private terrace. There is layered ambient lighting within the dining/living room - creating a perfect blend of sophistication and comfort. The fully fitted kitchen, situated left of the entrance hall is modern and features Miele appliances. There are 3 bedrooms, one of which being the master bedroom (with ensuite) which is light, spacious and opens onto terrace. The second large bedroom is situated at the front of the apartment and adjoins the bathroom that is shared with the third bedroom. Each bedroom features fitted wardrobes. Outdoors there is a large private terrace with beautiful seating area overlooking the lush gardens and swimming pool. The apartment offers a highquality build and would allow the buyer to buy the property at a turnkey level. Please note, the furniture is not included in the selling price but could be negotiable. Considered by many as the best and most prestigious urbanization on the Costa del Sol. Alcazaba Beach is superbly situated between Estepona and Puerto Banús, close to Marbella. The location is convenient, with the major Supermarket and shops (Carrefour) in walking distance and the beautiful town of Estepona is a short distance by car. Set in 75.000 square metres of award winning exotic gardens, it enjoys fabulous views across the Mediterranean to Gibraltar and the Coast of Africa. With a 500 metre long beach line, restaurant, 7 swimming pools (1 heated), 2 children's pools, 6 tennis courts, 3 paddle tennis courts, football pitch, fitness centre, sauna, enclosed childrens playground and its beautiful promenade along the seashore.