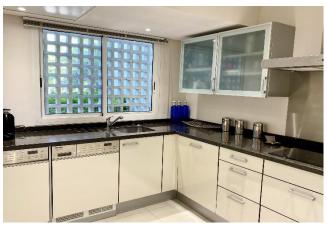

Sale Price £500000

The open plan living space enjoys an abundance of natural light throughout the day, thanks to the large glass windows that open out onto the large private terrace. There is layered ambient lighting within the dining/living room - creating a perfect blend of sophistication and comfort. The fully fitted kitchen, situated left of the entrance hall is modern and features Miele appliances. There are 3 bedrooms, one of which being the master bedroom (with ensuite) which is light, spacious and opens onto terrace. The second large bedroom is situated at the front of the apartment and adjoins the bathroom that is shared with the third bedroom. Each bedroom features fitted wardrobes. Outdoors there is a large private terrace with beautiful seating area overlooking the lush gardens and swimming pool. The apartment offers a highquality build and would allow the buyer to buy the property at a turnkey level. Please note, the furniture is not included in the selling price but could be negotiable. Considered by many as the best and most prestigious urbanization on the Costa del Sol. Alcazaba Beach is superbly situated between Estepona and Puerto Banús, close to Marbella. The location is convenient, with the major Supermarket and shops (Carrefour) in walking distance and the beautiful town of Estepona is a short distance by car. Set in 75.000 square metres of award winning exotic gardens, it enjoys fabulous views across the Mediterranean to Gibraltar and the Coast of Africa. With a 500 metre long beach line, restaurant, 7 swimming pools (1 heated), 2 children's pools, 6 tennis courts, 3 paddle tennis courts, football pitch, fitness centre, sauna, enclosed childrens playground and its beautiful promenade along the seashore.