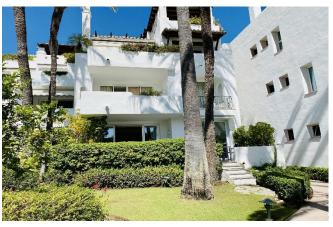

Sale Price £500000

The open plan living space enjoys an abundance of natural light throughout the day, thanks to the large glass windows that open out onto the large private terrace. There is layered ambient lighting within the dining/living room - creating a perfect blend of sophistication and comfort. The fully fitted kitchen, situated left of the entrance hall is modern and features Miele appliances. There are 3 bedrooms, one of which being the master bedroom (with ensuite) which is light, spacious and opens onto terrace. The second large bedroom is situated at the front of the apartment and adjoins the bathroom that is shared with the third bedroom. Each bedroom features fitted wardrobes. Outdoors there is a large private terrace with beautiful seating area overlooking the lush gardens and swimming pool. The apartment offers a highquality build and would allow the buyer to buy the property at a turnkey level. Please note, the furniture is not included in the selling price but could be negotiable. Considered by many as the best and most prestigious urbanization on the Costa del Sol. Alcazaba Beach is superbly situated between Estepona and Puerto Banús, close to Marbella. The location is convenient, with the major Supermarket and shops (Carrefour) in walking distance and the beautiful town of Estepona is a short distance by car. Set in 75.000 square metres of award winning exotic gardens, it enjoys fabulous views across the Mediterranean to Gibraltar and the Coast of Africa. With a 500 metre long beach line, restaurant, 7 swimming pools (1 heated), 2 children's pools, 6 tennis courts, 3 paddle tennis courts, football pitch, fitness centre, sauna, enclosed childrens playground and its beautiful promenade along the seashore.