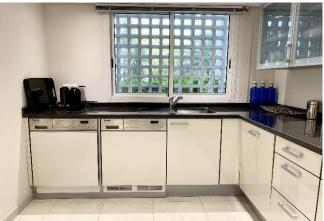

Sale Price £500000

The open plan living space enjoys an abundance of natural light throughout the day, thanks to the large glass windows that open out onto the large private terrace. There is layered ambient lighting within the dining/living room - creating a perfect blend of sophistication and comfort. The fully fitted kitchen, situated left of the entrance hall is modern and features Miele appliances. There are 3 bedrooms, one of which being the master bedroom (with ensuite) which is light, spacious and opens onto terrace. The second large bedroom is situated at the front of the apartment and adjoins the bathroom that is shared with the third bedroom. Each bedroom features fitted wardrobes. Outdoors there is a large private terrace with beautiful seating area overlooking the lush gardens and swimming pool. The apartment offers a highquality build and would allow the buyer to buy the property at a turnkey level. Please note, the furniture is not included in the selling price but could be negotiable. Considered by many as the best and most prestigious urbanization on the Costa del Sol. Alcazaba Beach is superbly situated between Estepona and Puerto Banús, close to Marbella. The location is convenient, with the major Supermarket and shops (Carrefour) in walking distance and the beautiful town of Estepona is a short distance by car. Set in 75.000 square metres of award winning exotic gardens, it enjoys fabulous views across the Mediterranean to Gibraltar and the Coast of Africa. With a 500 metre long beach line, restaurant, 7 swimming pools (1 heated), 2 children's pools, 6 tennis courts, 3 paddle tennis courts, football pitch, fitness centre, sauna, enclosed childrens playground and its beautiful promenade along the seashore.