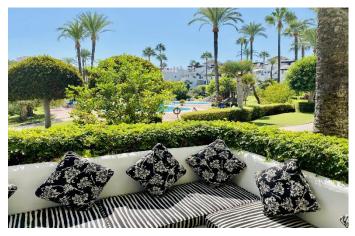

Sale Price £500000

The open plan living space enjoys an abundance of natural light throughout the day, thanks to the large glass windows that open out onto the large private terrace. There is layered ambient lighting within the dining/living room - creating a perfect blend of sophistication and comfort. The fully fitted kitchen, situated left of the entrance hall is modern and features Miele appliances. There are 3 bedrooms, one of which being the master bedroom (with ensuite) which is light, spacious and opens onto terrace. The second large bedroom is situated at the front of the apartment and adjoins the bathroom that is shared with the third bedroom. Each bedroom features fitted wardrobes. Outdoors there is a large private terrace with beautiful seating area overlooking the lush gardens and swimming pool. The apartment offers a highquality build and would allow the buyer to buy the property at a turnkey level. Please note, the furniture is not included in the selling price but could be negotiable. Considered by many as the best and most prestigious urbanization on the Costa del Sol. Alcazaba Beach is superbly situated between Estepona and Puerto Banús, close to Marbella. The location is convenient, with the major Supermarket and shops (Carrefour) in walking distance and the beautiful town of Estepona is a short distance by car. Set in 75.000 square metres of award winning exotic gardens, it enjoys fabulous views across the Mediterranean to Gibraltar and the Coast of Africa. With a 500 metre long beach line, restaurant, 7 swimming pools (1 heated), 2 children's pools, 6 tennis courts, 3 paddle tennis courts, football pitch, fitness centre, sauna, enclosed childrens playground and its beautiful promenade along the seashore.