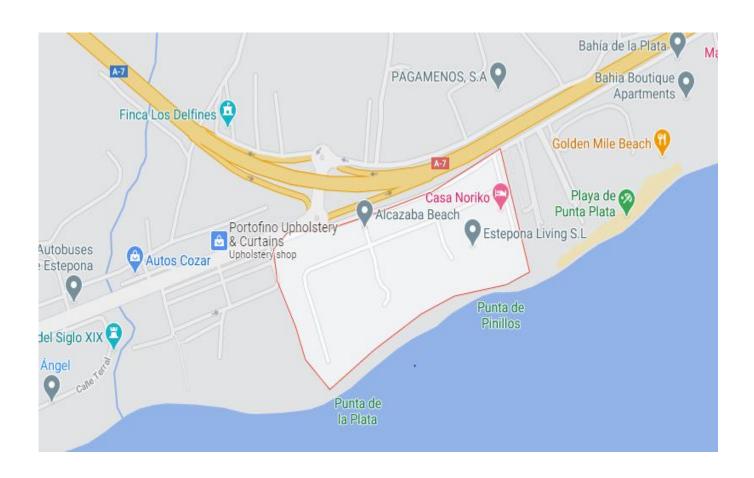

of Estepona is a short distance by car. Set in 75.000 square metres of award winning exotic gardens, it enjoys fabulous views across the Mediterranean to Gibraltar and the Coast of Africa. With a 500 metre long beach line, restaurant, 7 swimming pools (1 heated), 2 children's pools, 6 tennis courts, 3 paddle tennis courts, football pitch, fitness centre, sauna, enclosed childrens playground and its beautiful promenade along the seashore.

- Bedrooms: 3
- Master room which is light, spacious and opens onto Terrace.
- Bathrooms: 2
- Property Type: Apartment
- Air conditioning, fast Wi-Fi, IPTV TV.
- Community Pool
- Garden View

















































































Sale Price £500000



#### **FLOOR MAP**



Sale Price £500000



#### **LOCATION**