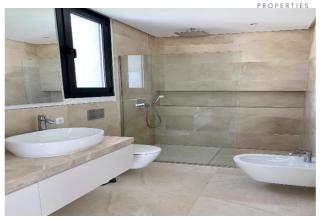

Built over 3 levels - the ground floor consists of a large hallway with WC, an open plan living space that enjoys an abundance of natural light throughout the day, thanks to the large glass windows that open out onto the outdoor area (private swimming pool, BBQ area, chillout seating, al fresco dining set, as well as private sun loungers). Throughout the ground floor, there are 3 large bedrooms (with en-suites), one of which being the master bedroom which enjoys access through a bespoke walk-in wardrobe. Each bedroom is light, spacious and has views of the garden.