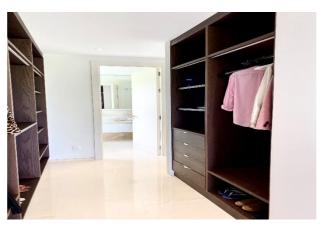

Built over 3 levels - the ground floor consists of a large hallway with WC, an open plan living space that enjoys an abundance of natural light throughout the day, thanks to the large glass windows that open out onto the outdoor area (private swimming pool, BBQ area, chillout seating, al fresco dining set, as well as private sun loungers). Throughout the ground floor, there are 3 large bedrooms (with en-suites), one of which being the master bedroom which enjoys access through a bespoke walk-in wardrobe. Each bedroom is light, spacious and has views of the garden.