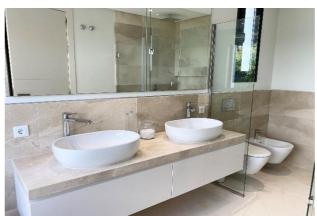

Built over 3 levels - the ground floor consists of a large hallway with WC, an open plan living space that enjoys an abundance of natural light throughout the day, thanks to the large glass windows that open out onto the outdoor area (private swimming pool, BBQ area, chillout seating, al fresco dining set, as well as private sun loungers). Throughout the ground floor, there are 3 large bedrooms (with en-suites), one of which being the master bedroom which enjoys access through a bespoke walk-in wardrobe. Each bedroom is light, spacious and has views of the garden.