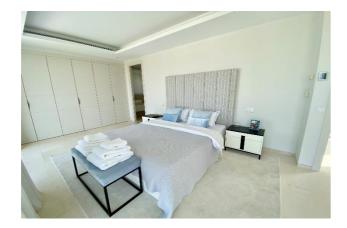

Built over 3 levels - the ground floor consists of a large hallway with WC, an open plan living space that enjoys an abundance of natural light throughout the day, thanks to the large glass windows that open out onto the outdoor area (private swimming pool, BBQ area, chillout seating, al fresco dining set, as well as private sun loungers). Throughout the ground floor, there are 3 large bedrooms (with en-suites), one of which being the master bedroom which enjoys access through a bespoke walk-in wardrobe. Each bedroom is light, spacious and has views of the garden.

The first floor consists of a large roof terrace and spacious bedroom (with en-suite) overlooking the garden. These spaces are accessed via a sleek and modern staircase.

Each bedroom has a TV, generous storage space and is immaculately presented.