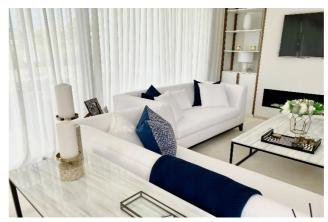

Built over 3 levels - the ground floor consists of a large hallway with WC, an open plan living space that enjoys an abundance of natural light throughout the day, thanks to the large glass windows that open out onto the outdoor area (private swimming pool, BBQ area, chillout seating, al fresco dining set, as well as private sun loungers). Throughout the ground floor, there are 3 large bedrooms (with en-suites), one of which being the master bedroom which enjoys access through a bespoke walk-in wardrobe. Each bedroom is light, spacious and has views of the garden.