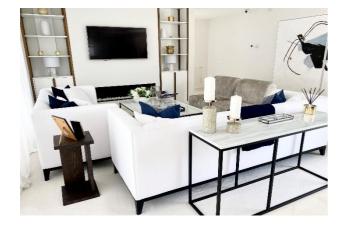

Built over 3 levels - the ground floor consists of a large hallway with WC, an open plan living space that enjoys an abundance of natural light throughout the day, thanks to the large glass windows that open out onto the outdoor area (private swimming pool, BBQ area, chillout seating, al fresco dining set, as well as private sun loungers). Throughout the ground floor, there are 3 large bedrooms (with en-suites), one of which being the master bedroom which enjoys access through a bespoke walk-in wardrobe. Each bedroom is light, spacious and has views of the garden.