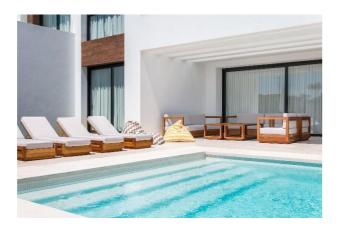

Built over 3 levels - the ground floor consists of a large hallway with WC, an open plan living space that enjoys an abundance of natural light throughout the day, thanks to the large glass windows that open out onto the outdoor area (private swimming pool, BBQ area, chillout seating, al fresco dining set, as well as private sun loungers). Throughout the ground floor, there are 3 large bedrooms (with en-suites), one of which being the master bedroom which enjoys access through a bespoke walk-in wardrobe. Each bedroom is light, spacious and has views of the garden.