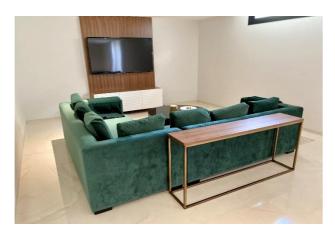

Built over 3 levels - the ground floor consists of a large hallway with WC, an open plan living space that enjoys an abundance of natural light throughout the day, thanks to the large glass windows that open out onto the outdoor area (private swimming pool, BBQ area, chillout seating, al fresco dining set, as well as private sun loungers). Throughout the ground floor, there are 3 large bedrooms (with en-suites), one of which being the master bedroom which enjoys access through a bespoke walk-in wardrobe. Each bedroom is light, spacious and has views of the garden.