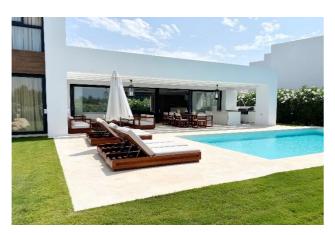

Built over 3 levels - the ground floor consists of a large hallway with WC, an open plan living space that enjoys an abundance of natural light throughout the day, thanks to the large glass windows that open out onto the outdoor area (private swimming pool, BBQ area, chillout seating, al fresco dining set, as well as private sun loungers). Throughout the ground floor, there are 3 large bedrooms (with en-suites), one of which being the master bedroom which enjoys access through a bespoke walk-in wardrobe. Each bedroom is light, spacious and has views of the garden.

Call 020 7759 2199 to view this property, or visit www.vitaproperties.co.uk for more details

**Start Nightly Price Of €795** 

The lower ground floor consists of a large games room, featuring a dining table, bar and TV area. Two other two large bedrooms (with en-suites) are situated on this level.