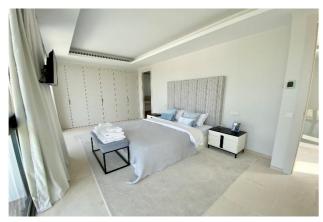

Built over 3 levels - the ground floor consists of a large hallway with WC, an open plan living space that enjoys an abundance of natural light throughout the day, thanks to the large glass windows that open out onto the outdoor area (private swimming pool, BBQ area, chillout seating, al fresco dining set, as well as private sun loungers). Throughout the ground floor, there are 3 large bedrooms (with en-suites), one of which being the master bedroom which enjoys access through a bespoke walk-in wardrobe. Each bedroom is light, spacious and has views of the garden.

The first floor consists of a large roof terrace and spacious bedroom (with en-suite) overlooking the garden. These spaces are accessed via a sleek and modern staircase.

Each bedroom has a TV, generous storage space and is immaculately presented.