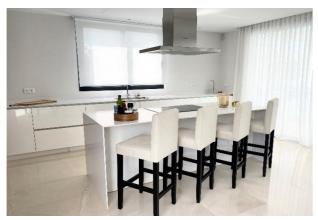

Built over 3 levels - the ground floor consists of a large hallway with WC, an open plan living space that enjoys an abundance of natural light throughout the day, thanks to the large glass windows that open out onto the outdoor area (private swimming pool, BBQ area, chillout seating, al fresco dining set, as well as private sun loungers). Throughout the ground floor, there are 3 large bedrooms (with en-suites), one of which being the master bedroom which enjoys access through a bespoke walk-in wardrobe. Each bedroom is light, spacious and has views of the garden.