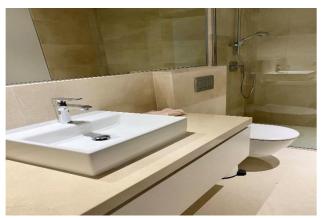

Built over 3 levels - the ground floor consists of a large hallway with WC, an open plan living space that enjoys an abundance of natural light throughout the day, thanks to the large glass windows that open out onto the outdoor area (private swimming pool, BBQ area, chillout seating, al fresco dining set, as well as private sun loungers). Throughout the ground floor, there are 3 large bedrooms (with en-suites), one of which being the master bedroom which enjoys access through a bespoke walk-in wardrobe. Each bedroom is light, spacious and has views of the garden.