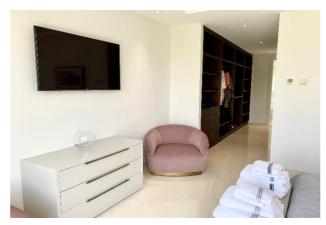

Built over 3 levels - the ground floor consists of a large hallway with WC, an open plan living space that enjoys an abundance of natural light throughout the day, thanks to the large glass windows that open out onto the outdoor area (private swimming pool, BBQ area, chillout seating, al fresco dining set, as well as private sun loungers). Throughout the ground floor, there are 3 large bedrooms (with en-suites), one of which being the master bedroom which enjoys access through a bespoke walk-in wardrobe. Each bedroom is light, spacious and has views of the garden.

The first floor consists of a large roof terrace and spacious bedroom (with en-suite) overlooking the garden. These spaces are accessed via a sleek and modern staircase.

Each bedroom has a TV, generous storage space and is immaculately presented.