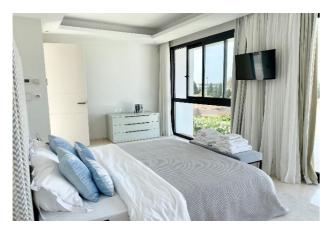

Built over 3 levels - the ground floor consists of a large hallway with WC, an open plan living space that enjoys an abundance of natural light throughout the day, thanks to the large glass windows that open out onto the outdoor area (private swimming pool, BBQ area, chillout seating, al fresco dining set, as well as private sun loungers). Throughout the ground floor, there are 3 large bedrooms (with en-suites), one of which being the master bedroom which enjoys access through a bespoke walk-in wardrobe. Each bedroom is light, spacious and has views of the garden.

The first floor consists of a large roof terrace and spacious bedroom (with en-suite) overlooking the garden. These spaces are accessed via a sleek and modern staircase.

Each bedroom has a TV, generous storage space and is immaculately presented.