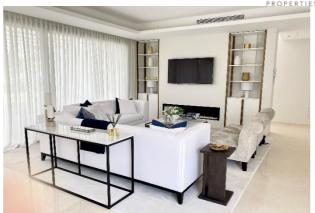

Built over 3 levels - the ground floor consists of a large hallway with WC, an open plan living space that enjoys an abundance of natural light throughout the day, thanks to the large glass windows that open out onto the outdoor area (private swimming pool, BBQ area, chillout seating, al fresco dining set, as well as private sun loungers). Throughout the ground floor, there are 3 large bedrooms (with en-suites), one of which being the master bedroom which enjoys access through a bespoke walk-in wardrobe. Each bedroom is light, spacious and has views of the garden.