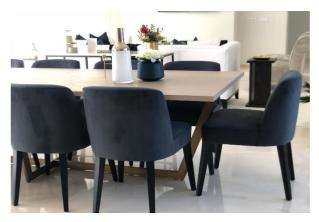

Built over 3 levels - the ground floor consists of a large hallway with WC, an open plan living space that enjoys an abundance of natural light throughout the day, thanks to the large glass windows that open out onto the outdoor area (private swimming pool, BBQ area, chillout seating, al fresco dining set, as well as private sun loungers). Throughout the ground floor, there are 3 large bedrooms (with en-suites), one of which being the master bedroom which enjoys access through a bespoke walk-in wardrobe. Each bedroom is light, spacious and has views of the garden.