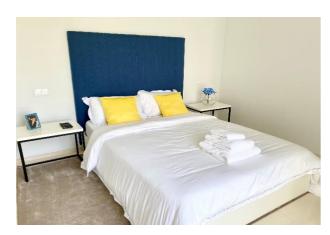

Built over 3 levels - the ground floor consists of a large hallway with WC, an open plan living space that enjoys an abundance of natural light throughout the day, thanks to the large glass windows that open out onto the outdoor area (private swimming pool, BBQ area, chillout seating, al fresco dining set, as well as private sun loungers). Throughout the ground floor, there are 3 large bedrooms (with en-suites), one of which being the master bedroom which enjoys access through a bespoke walk-in wardrobe. Each bedroom is light, spacious and has views of the garden.

The first floor consists of a large roof terrace and spacious bedroom (with en-suite) overlooking the garden. These spaces are accessed via a sleek and modern staircase.

Each bedroom has a TV, generous storage space and is immaculately presented.