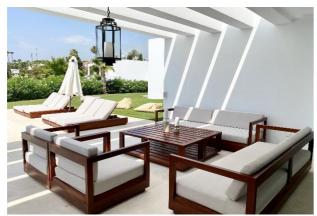

Built over 3 levels - the ground floor consists of a large hallway with WC, an open plan living space that enjoys an abundance of natural light throughout the day, thanks to the large glass windows that open out onto the outdoor area (private swimming pool, BBQ area, chillout seating, al fresco dining set, as well as private sun loungers). Throughout the ground floor, there are 3 large bedrooms (with en-suites), one of which being the master bedroom which enjoys access through a bespoke walk-in wardrobe. Each bedroom is light, spacious and has views of the garden.