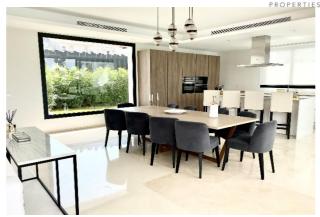

Built over 3 levels - the ground floor consists of a large hallway with WC, an open plan living space that enjoys an abundance of natural light throughout the day, thanks to the large glass windows that open out onto the outdoor area (private swimming pool, BBQ area, chillout seating, al fresco dining set, as well as private sun loungers). Throughout the ground floor, there are 3 large bedrooms (with en-suites), one of which being the master bedroom which enjoys access through a bespoke walk-in wardrobe. Each bedroom is light, spacious and has views of the garden.

Call 020 7759 2199 to view this property, or visit www.vitaproperties.co.uk for more details

**Start Nightly Price Of €795** 

The lower ground floor consists of a large games room, featuring a dining table, bar and TV area. Two other two large bedrooms (with en-suites) are situated on this level.