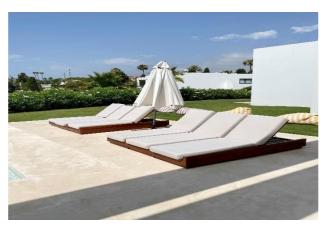

Built over 3 levels - the ground floor consists of a large hallway with WC, an open plan living space that enjoys an abundance of natural light throughout the day, thanks to the large glass windows that open out onto the outdoor area (private swimming pool, BBQ area, chillout seating, al fresco dining set, as well as private sun loungers). Throughout the ground floor, there are 3 large bedrooms (with en-suites), one of which being the master bedroom which enjoys access through a bespoke walk-in wardrobe. Each bedroom is light, spacious and has views of the garden.