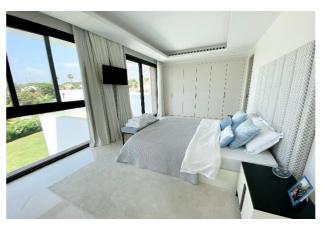

Built over 3 levels - the ground floor consists of a large hallway with WC, an open plan living space that enjoys an abundance of natural light throughout the day, thanks to the large glass windows that open out onto the outdoor area (private swimming pool, BBQ area, chillout seating, al fresco dining set, as well as private sun loungers). Throughout the ground floor, there are 3 large bedrooms (with en-suites), one of which being the master bedroom which enjoys access through a bespoke walk-in wardrobe. Each bedroom is light, spacious and has views of the garden.

The first floor consists of a large roof terrace and spacious bedroom (with en-suite) overlooking the garden. These spaces are accessed via a sleek and modern staircase.

Each bedroom has a TV, generous storage space and is immaculately presented.