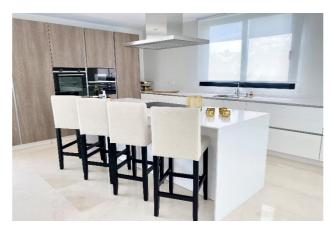

Built over 3 levels - the ground floor consists of a large hallway with WC, an open plan living space that enjoys an abundance of natural light throughout the day, thanks to the large glass windows that open out onto the outdoor area (private swimming pool, BBQ area, chillout seating, al fresco dining set, as well as private sun loungers). Throughout the ground floor, there are 3 large bedrooms (with en-suites), one of which being the master bedroom which enjoys access through a bespoke walk-in wardrobe. Each bedroom is light, spacious and has views of the garden.