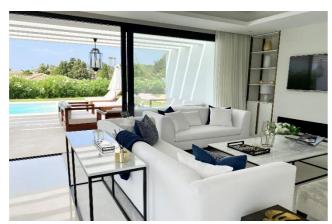

Built over 3 levels - the ground floor consists of a large hallway with WC, an open plan living space that enjoys an abundance of natural light throughout the day, thanks to the large glass windows that open out onto the outdoor area (private swimming pool, BBQ area, chillout seating, al fresco dining set, as well as private sun loungers). Throughout the ground floor, there are 3 large bedrooms (with en-suites), one of which being the master bedroom which enjoys access through a bespoke walk-in wardrobe. Each bedroom is light, spacious and has views of the garden.