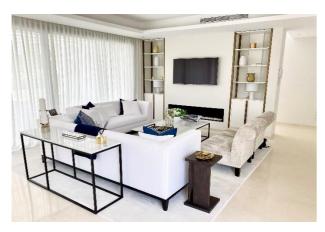

Built over 3 levels - the ground floor consists of a large hallway with WC, an open plan living space that enjoys an abundance of natural light throughout the day, thanks to the large glass windows that open out onto the outdoor area (private swimming pool, BBQ area, chillout seating, al fresco dining set, as well as private sun loungers). Throughout the ground floor, there are 3 large bedrooms (with en-suites), one of which being the master bedroom which enjoys access through a bespoke walk-in wardrobe. Each bedroom is light, spacious and has views of the garden.