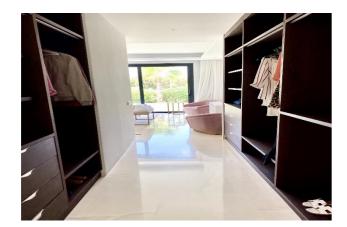

Built over 3 levels - the ground floor consists of a large hallway with WC, an open plan living space that enjoys an abundance of natural light throughout the day, thanks to the large glass windows that open out onto the outdoor area (private swimming pool, BBQ area, chillout seating, al fresco dining set, as well as private sun loungers). Throughout the ground floor, there are 3 large bedrooms (with en-suites), one of which being the master bedroom which enjoys access through a bespoke walk-in wardrobe. Each bedroom is light, spacious and has views of the garden.