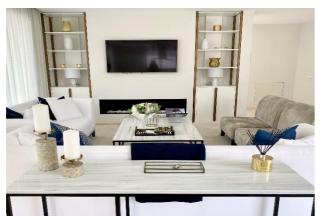

Built over 3 levels - the ground floor consists of a large hallway with WC, an open plan living space that enjoys an abundance of natural light throughout the day, thanks to the large glass windows that open out onto the outdoor area (private swimming pool, BBQ area, chillout seating, al fresco dining set, as well as private sun loungers). Throughout the ground floor, there are 3 large bedrooms (with en-suites), one of which being the master bedroom which enjoys access through a bespoke walk-in wardrobe. Each bedroom is light, spacious and has views of the garden.