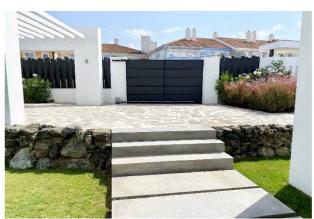

Built over 3 levels - the ground floor consists of a large hallway with WC, an open plan living space that enjoys an abundance of natural light throughout the day, thanks to the large glass windows that open out onto the outdoor area (private swimming pool, BBQ area, chillout seating, al fresco dining set, as well as private sun loungers). Throughout the ground floor, there are 3 large bedrooms (with en-suites), one of which being the master bedroom which enjoys access through a bespoke walk-in wardrobe. Each bedroom is light, spacious and has views of the garden.