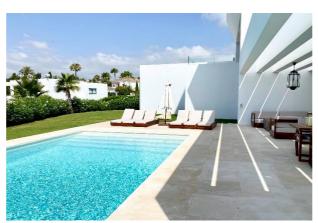

Built over 3 levels - the ground floor consists of a large hallway with WC, an open plan living space that enjoys an abundance of natural light throughout the day, thanks to the large glass windows that open out onto the outdoor area (private swimming pool, BBQ area, chillout seating, al fresco dining set, as well as private sun loungers). Throughout the ground floor, there are 3 large bedrooms (with en-suites), one of which being the master bedroom which enjoys access through a bespoke walk-in wardrobe. Each bedroom is light, spacious and has views of the garden.