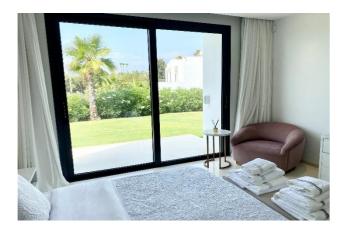

Built over 3 levels - the ground floor consists of a large hallway with WC, an open plan living space that enjoys an abundance of natural light throughout the day, thanks to the large glass windows that open out onto the outdoor area (private swimming pool, BBQ area, chillout seating, al fresco dining set, as well as private sun loungers). Throughout the ground floor, there are 3 large bedrooms (with en-suites), one of which being the master bedroom which enjoys access through a bespoke walk-in wardrobe. Each bedroom is light, spacious and has views of the garden.

The first floor consists of a large roof terrace and spacious bedroom (with en-suite) overlooking the garden. These spaces are accessed via a sleek and modern staircase.

Each bedroom has a TV, generous storage space and is immaculately presented.