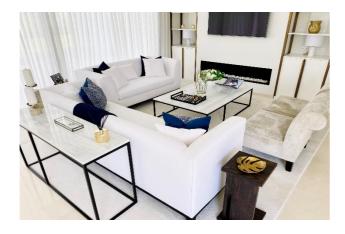

Built over 3 levels - the ground floor consists of a large hallway with WC, an open plan living space that enjoys an abundance of natural light throughout the day, thanks to the large glass windows that open out onto the outdoor area (private swimming pool, BBQ area, chillout seating, al fresco dining set, as well as private sun loungers). Throughout the ground floor, there are 3 large bedrooms (with en-suites), one of which being the master bedroom which enjoys access through a bespoke walk-in wardrobe. Each bedroom is light, spacious and has views of the garden.