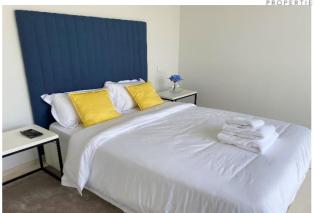

Built over 3 levels - the ground floor consists of a large hallway with WC, an open plan living space that enjoys an abundance of natural light throughout the day, thanks to the large glass windows that open out onto the outdoor area (private swimming pool, BBQ area, chillout seating, al fresco dining set, as well as private sun loungers). Throughout the ground floor, there are 3 large bedrooms (with en-suites), one of which being the master bedroom which enjoys access through a bespoke walk-in wardrobe. Each bedroom is light, spacious and has views of the garden.

The first floor consists of a large roof terrace and spacious bedroom (with en-suite) overlooking the garden. These spaces are accessed via a sleek and modern staircase.

Each bedroom has a TV, generous storage space and is immaculately presented.