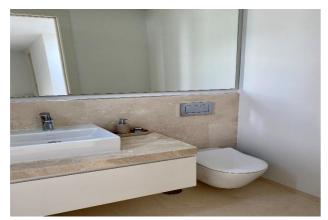

Built over 3 levels - the ground floor consists of a large hallway with WC, an open plan living space that enjoys an abundance of natural light throughout the day, thanks to the large glass windows that open out onto the outdoor area (private swimming pool, BBQ area, chillout seating, al fresco dining set, as well as private sun loungers). Throughout the ground floor, there are 3 large bedrooms (with en-suites), one of which being the master bedroom which enjoys access through a bespoke walk-in wardrobe. Each bedroom is light, spacious and has views of the garden.