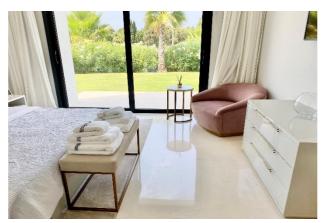

Built over 3 levels - the ground floor consists of a large hallway with WC, an open plan living space that enjoys an abundance of natural light throughout the day, thanks to the large glass windows that open out onto the outdoor area (private swimming pool, BBQ area, chillout seating, al fresco dining set, as well as private sun loungers). Throughout the ground floor, there are 3 large bedrooms (with en-suites), one of which being the master bedroom which enjoys access through a bespoke walk-in wardrobe. Each bedroom is light, spacious and has views of the garden.