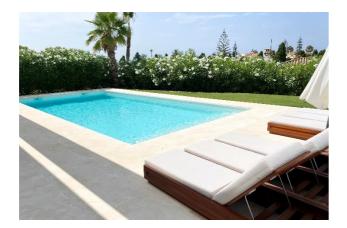

Built over 3 levels - the ground floor consists of a large hallway with WC, an open plan living space that enjoys an abundance of natural light throughout the day, thanks to the large glass windows that open out onto the outdoor area (private swimming pool, BBQ area, chillout seating, al fresco dining set, as well as private sun loungers). Throughout the ground floor, there are 3 large bedrooms (with en-suites), one of which being the master bedroom which enjoys access through a bespoke walk-in wardrobe. Each bedroom is light, spacious and has views of the garden.