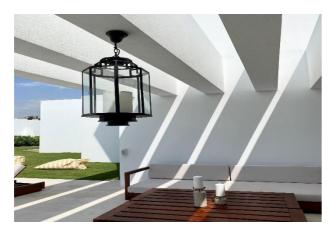

Built over 3 levels - the ground floor consists of a large hallway with WC, an open plan living space that enjoys an abundance of natural light throughout the day, thanks to the large glass windows that open out onto the outdoor area (private swimming pool, BBQ area, chillout seating, al fresco dining set, as well as private sun loungers). Throughout the ground floor, there are 3 large bedrooms (with en-suites), one of which being the master bedroom which enjoys access through a bespoke walk-in wardrobe. Each bedroom is light, spacious and has views of the garden.