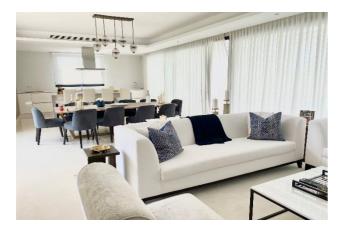

Built over 3 levels - the ground floor consists of a large hallway with WC, an open plan living space that enjoys an abundance of natural light throughout the day, thanks to the large glass windows that open out onto the outdoor area (private swimming pool, BBQ area, chillout seating, al fresco dining set, as well as private sun loungers). Throughout the ground floor, there are 3 large bedrooms (with en-suites), one of which being the master bedroom which enjoys access through a bespoke walk-in wardrobe. Each bedroom is light, spacious and has views of the garden.