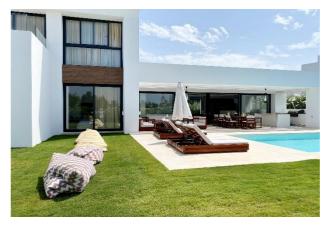

Built over 3 levels - the ground floor consists of a large hallway with WC, an open plan living space that enjoys an abundance of natural light throughout the day, thanks to the large glass windows that open out onto the outdoor area (private swimming pool, BBQ area, chillout seating, al fresco dining set, as well as private sun loungers). Throughout the ground floor, there are 3 large bedrooms (with en-suites), one of which being the master bedroom which enjoys access through a bespoke walk-in wardrobe. Each bedroom is light, spacious and has views of the garden.

Call 020 7759 2199 to view this property, or visit www.vitaproperties.co.uk for more details

**Start Nightly Price Of €795** 

The lower ground floor consists of a large games room, featuring a dining table, bar and TV area. Two other two large bedrooms (with en-suites) are situated on this level.