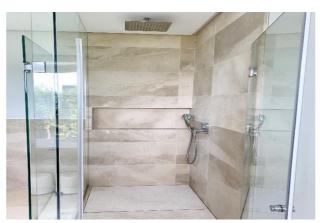

Built over 3 levels - the ground floor consists of a large hallway with WC, an open plan living space that enjoys an abundance of natural light throughout the day, thanks to the large glass windows that open out onto the outdoor area (private swimming pool, BBQ area, chillout seating, al fresco dining set, as well as private sun loungers). Throughout the ground floor, there are 3 large bedrooms (with en-suites), one of which being the master bedroom which enjoys access through a bespoke walk-in wardrobe. Each bedroom is light, spacious and has views of the garden.