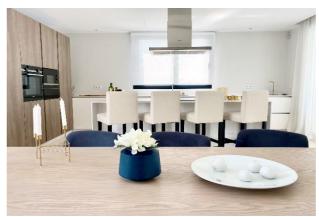

Built over 3 levels - the ground floor consists of a large hallway with WC, an open plan living space that enjoys an abundance of natural light throughout the day, thanks to the large glass windows that open out onto the outdoor area (private swimming pool, BBQ area, chillout seating, al fresco dining set, as well as private sun loungers). Throughout the ground floor, there are 3 large bedrooms (with en-suites), one of which being the master bedroom which enjoys access through a bespoke walk-in wardrobe. Each bedroom is light, spacious and has views of the garden.