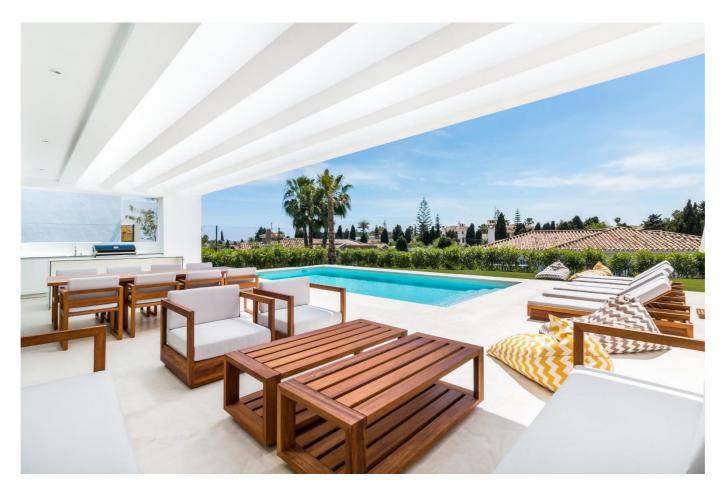

**Start Nightly Price Of €795** 

Beautiful exclusive development on the New Golden Mile. Ideal option for those looking for a modern vacation rental in an established consolidated area.

Los Olivos del Paraiso is located in the heart of El Paraiso, a well-established area between Marbella and Estepona offering close proximity to all amenities and golf courses - within minutes' drive to Puerto Banus and beach.

Built over 3 levels - the ground floor consists of a large hallway with WC, an open plan living space that enjoys an abundance of natural light throughout the day, thanks to the large glass windows that open out onto the outdoor area (private swimming pool, BBQ area, chillout seating, al fresco dining set, as well as private sun loungers). Throughout the ground floor, there are 3 large bedrooms (with en-suites), one of which being the master bedroom which enjoys access through a bespoke walk-in wardrobe. Each bedroom is light, spacious and has views of the garden.

- Bedrooms: 6
- Bathrooms: 6
- Property Type: Villa
- Air Con
- Bar
- Dishwasher
- Games Room
- International TV
- Iron & Board
- Washing Machine
- Parking
- Private Pool
- Roof Terrace
- Safe
- Towel Set & Washbasin
- Tv
- Wifi