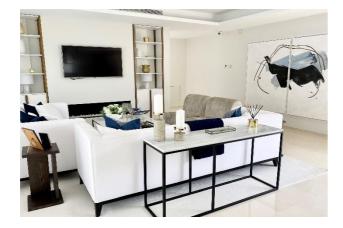

Built over 3 levels - the ground floor consists of a large hallway with WC, an open plan living space that enjoys an abundance of natural light throughout the day, thanks to the large glass windows that open out onto the outdoor area (private swimming pool, BBQ area, chillout seating, al fresco dining set, as well as private sun loungers). Throughout the ground floor, there are 3 large bedrooms (with en-suites), one of which being the master bedroom which enjoys access through a bespoke walk-in wardrobe. Each bedroom is light, spacious and has views of the garden.