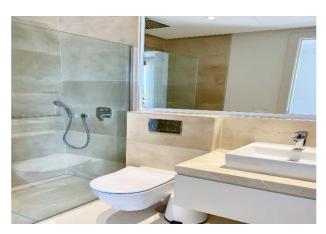

Built over 3 levels - the ground floor consists of a large hallway with WC, an open plan living space that enjoys an abundance of natural light throughout the day, thanks to the large glass windows that open out onto the outdoor area (private swimming pool, BBQ area, chillout seating, al fresco dining set, as well as private sun loungers). Throughout the ground floor, there are 3 large bedrooms (with en-suites), one of which being the master bedroom which enjoys access through a bespoke walk-in wardrobe. Each bedroom is light, spacious and has views of the garden.