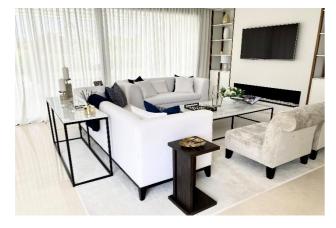

Built over 3 levels - the ground floor consists of a large hallway with WC, an open plan living space that enjoys an abundance of natural light throughout the day, thanks to the large glass windows that open out onto the outdoor area (private swimming pool, BBQ area, chillout seating, al fresco dining set, as well as private sun loungers). Throughout the ground floor, there are 3 large bedrooms (with en-suites), one of which being the master bedroom which enjoys access through a bespoke walk-in wardrobe. Each bedroom is light, spacious and has views of the garden.