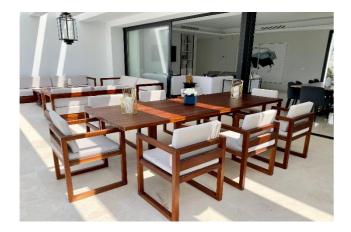

Built over 3 levels - the ground floor consists of a large hallway with WC, an open plan living space that enjoys an abundance of natural light throughout the day, thanks to the large glass windows that open out onto the outdoor area (private swimming pool, BBQ area, chillout seating, al fresco dining set, as well as private sun loungers). Throughout the ground floor, there are 3 large bedrooms (with en-suites), one of which being the master bedroom which enjoys access through a bespoke walk-in wardrobe. Each bedroom is light, spacious and has views of the garden.