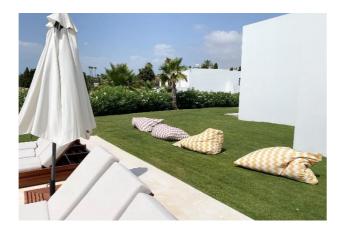

Built over 3 levels - the ground floor consists of a large hallway with WC, an open plan living space that enjoys an abundance of natural light throughout the day, thanks to the large glass windows that open out onto the outdoor area (private swimming pool, BBQ area, chillout seating, al fresco dining set, as well as private sun loungers). Throughout the ground floor, there are 3 large bedrooms (with en-suites), one of which being the master bedroom which enjoys access through a bespoke walk-in wardrobe. Each bedroom is light, spacious and has views of the garden.