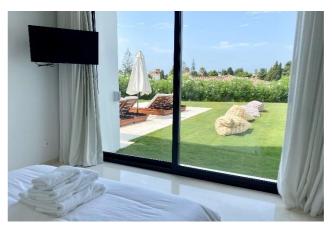

Built over 3 levels - the ground floor consists of a large hallway with WC, an open plan living space that enjoys an abundance of natural light throughout the day, thanks to the large glass windows that open out onto the outdoor area (private swimming pool, BBQ area, chillout seating, al fresco dining set, as well as private sun loungers). Throughout the ground floor, there are 3 large bedrooms (with en-suites), one of which being the master bedroom which enjoys access through a bespoke walk-in wardrobe. Each bedroom is light, spacious and has views of the garden.