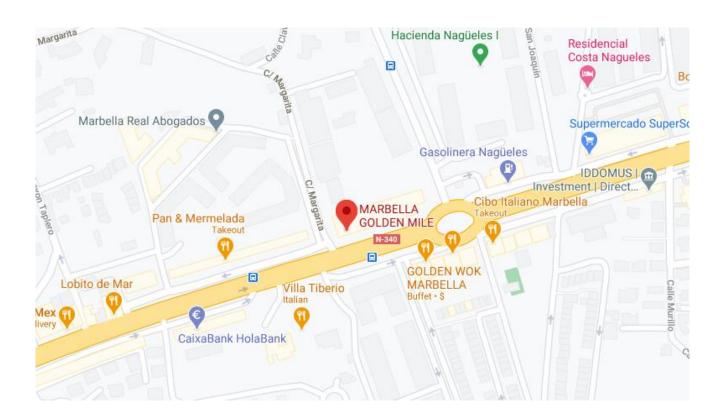

the Costa Del Sol vou're within easy reach of many activities including water sports, theme parks and nightlife. The area is great for walking along the Paseo Maritimo. The beauty of this Villa is the proximity to upmarket areas such as Puerto Banus and Marbella both within 20 minutes but also the more traditional town of Estepona (1 km) to the West – all very desirable areas with a wealth of boutique shops and choice for fine dining.

- Bedrooms: 5
- Beach Front Villa
- Bathrooms: 3
- Property Type: Villa
- Air conditioning, fast Wi-Fi, IPTV TV.
- Large Community Pool
- Large Private Terrace
- Parking Area







































































**Starting Nightly Price £350** 



#### **FLOOR MAP**



**Starting Nightly Price £350** 



#### **LOCATION**