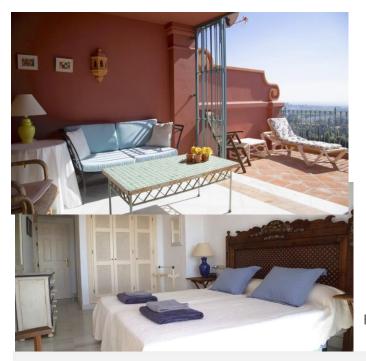

The property is shared over two floors, and offers two comfortable bedrooms sleeping a total of 4 guests. The property enjoys amazing views from its several terraces! Through the front door will find the two bedrooms in front of them. The master bedroom on the left is ensuite (with shower) and the bedroom to the right has access to the bathroom just next door (bath/shower). Both bedrooms are comfortably furnished and offer 2 single beds in each, which can be pushed together if necessary.

On this level, guests will also find the main terrace with space for alfresco dining, which enjoys spectacular panoramic sea views.

Rental of the property also gives access to the stunning communal pool and gardens.