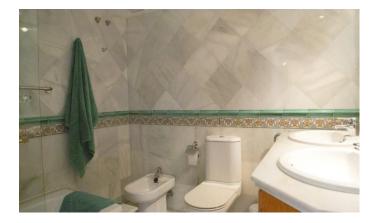

The staircase downstairs leads guests to the communal areas of the property. Here there is a well-equipped kitchen (Fridge/Freezer, oven, stove, dishwasher, washing machine, drier, kettle, coffee machine, toaster, etc), a guest bathroom,