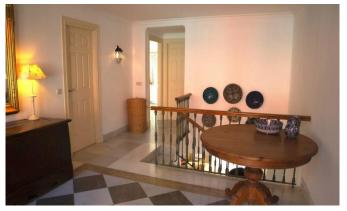

The staircase downstairs leads guests to the communal areas of the property. Here there is a well-equipped kitchen (Fridge/Freezer, oven, stove, dishwasher, washing machine, drier, kettle, coffee machine, toaster, etc), a guest bathroom,