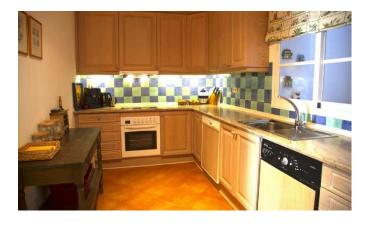

The staircase downstairs leads guests to the communal areas of the property. Here there is a well-equipped kitchen (Fridge/Freezer, oven, stove, dishwasher, washing machine, drier, kettle, coffee machine, toaster, etc), a guest bathroom,