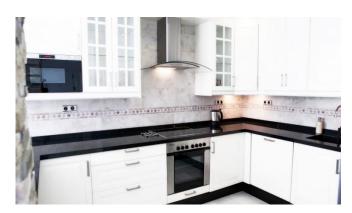

The majority of the apartment has been built open plan in order to maximise the natural light that comes through the large wall-to-wall window in the living room. Through the front door, guests will find the kitchen in front, the guest bathroom with shower immediately on the left, and beyond that 2 double bedrooms. The kitchen has recently been renovated to a luxury standard, and includes all of the appliances expected of a high standard property such as this.