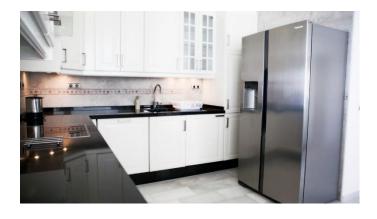

The majority of the apartment has been built open plan in order to maximise the natural light that comes through the large wall-to-wall window in the living room. Through the front door, guests will find the kitchen in front, the guest bathroom with shower immediately on the left, and beyond that 2 double bedrooms. The kitchen has recently been renovated to a luxury standard, and includes all of the appliances expected of a high standard property such as this.