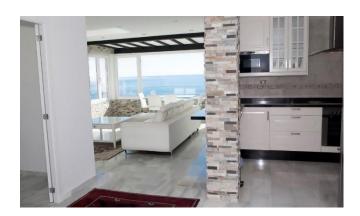

The majority of the apartment has been built open plan in order to maximise the natural light that comes through the large wall-to-wall window in the living room. Through the front door, guests will find the kitchen in front, the guest bathroom with shower immediately on the left, and beyond that 2 double bedrooms. The kitchen has recently been renovated to a luxury standard, and includes all of the appliances expected of a high standard property such as this.