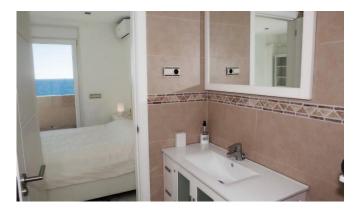

The majority of the apartment has been built open plan in order to maximise the natural light that comes through the large wall-to-wall window in the living room. Through the front door, guests will find the kitchen in front, the guest bathroom with shower immediately on the left, and beyond that 2 double bedrooms. The kitchen has recently been renovated to a luxury standard, and includes all of the appliances expected of a high standard property such as this.