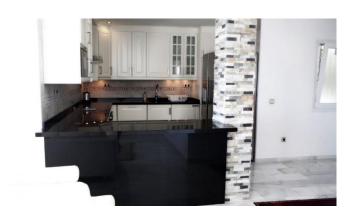

The majority of the apartment has been built open plan in order to maximise the natural light that comes through the large wall-to-wall window in the living room. Through the front door, guests will find the kitchen in front, the guest bathroom with shower immediately on the left, and beyond that 2 double bedrooms. The kitchen has recently been renovated to a luxury standard, and includes all of the appliances expected of a high standard property such as this.