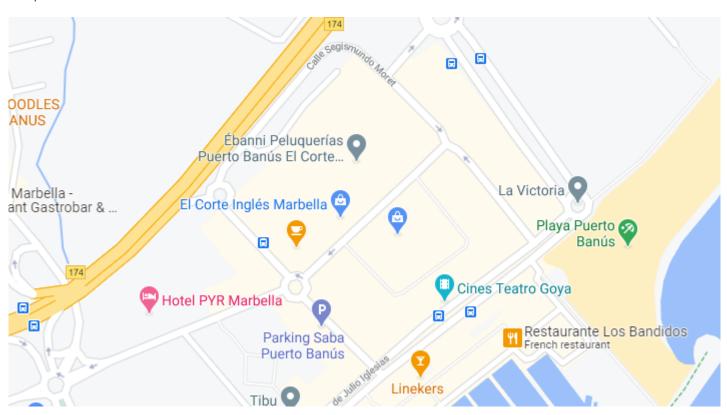

: 2
- Property Type: Penthouse
- Air Con
- Bathroom & Laundry
- Beachside
- Blender & Coffee Machine
- Buzzer & Doorman
- Clothes dryer
- Coffee Machine
- Community Pool
- Cooking Utensils
- Dishwasher
- Essentials
- First Aid Kit
- Fire Extinguisher
- Gated Community
- Hair dryer
- Iron & Board and Washing Machine

Starting Nightly Price Of €120



The master bedroom is to the right of the living room. This spacious room has its own television and direct access to the private terrace, as well as having an ensuite bathroom.

- Kitchen Stove
- Microwave & Oven
- WIFI
- Private balcony & Terrace
- Safe
- Towel-set & Washbasin
- TV













Starting Nightly Price Of €120



















Starting Nightly Price Of €120









#### Floor Plan:



Starting Nightly Price Of €120



Maps