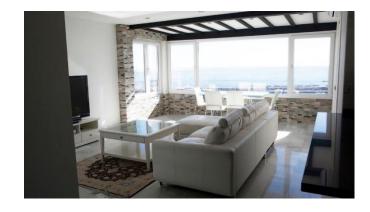

The living room is well furnished and enjoys an abundance of natural light. There is both Wi-Fi and a large TV in this room, but it is doubtful that this will draw too much attention from the spectacular views guests have from the main window and terrace.