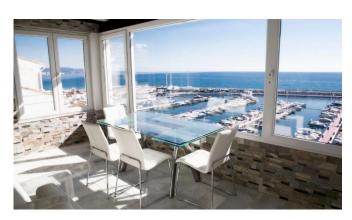

Starting Nightly Price Of €120

Stunning 3-bedroom penthouse located in the centre of Puerto Banús. The property has unbelievable views of the marina and coastline from its huge windows and terrace, and includes a private parking space in the garage beneath the apartment block. Recently renovated and space for up to 6 guests!

The living room is well furnished and enjoys an abundance of natural light. There is both Wi-Fi and a large TV in this room, but it is doubtful that this will draw too much attention from the spectacular views guests have from the main window and terrace.