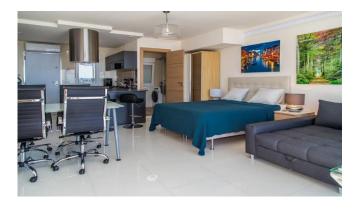

Starting Nightly Price Of €190

Stunning studio apartment on the frontline of Puerto Banús. The property has been fully renovated to an exceptional standard, and offers up to 4 guests a perfect stay in one of the most highly demanded areas on the Costa del Sol.

The apartment boasts all new furniture, brand new kitchen and bathroom, and fantastic panoramic views of the famous port from the wall-to-wall windows and private terrace. WIFI and IPTV available.

Underground parking can also be provided (reservation required).

#### The space:

The apartment now has a fully equipped kitchen with microwave/oven, stove, fridge freezer, coffee maker and all necessary utensils, new furniture and beds (can be 2 twin beds

- Bedrooms: 1Bathrooms: 1
- Property Type: Studio
- Air Con
- Bathroom & Laundry
- Beachside
- Blender & Coffee Machine
- Buzzer & Doorman
- Clothes dryer
- Coffee Machine
- Community Pool
- Cooking Utensils
- Dishwasher
- Essentials
- First Aid Kit
- Fire Extinguisher
- Gated Community

Starting Nightly Price Of €190

or joined as a king size), sofas and sofa bed (sleeping 2), and brand-new bathroom (with washing machine/dryer).