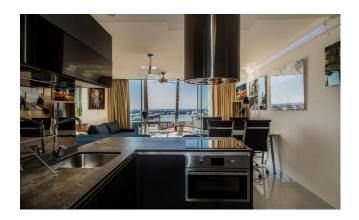

#### The space:

The apartment now has a fully equipped kitchen with microwave/oven, stove, fridge freezer, coffee maker and all necessary utensils, new furniture and beds (can be 2 twin beds

- Bedrooms: 1Bathrooms: 1
- Property Type: Studio
- Air Con
- Bathroom & Laundry
- Beachside
- Blender & Coffee Machine
- Buzzer & Doorman
- Clothes dryer
- Coffee Machine
- Community Pool
- Cooking Utensils
- Dishwasher
- Essentials
- First Aid Kit
- Fire Extinguisher
- Gated Community

Starting Nightly Price Of €190

or joined as a king size), sofas and sofa bed (sleeping 2), and brand-new bathroom (with washing machine/dryer).