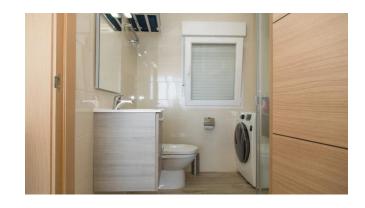

#### The space:

The apartment now has a fully equipped kitchen with microwave/oven, stove, fridge freezer, coffee maker and all necessary utensils, new furniture and beds (can be 2 twin beds

- Bedrooms: 1Bathrooms: 1
- Property Type: Studio
- Air Con
- Bathroom & Laundry
- Beachside
- Blender & Coffee Machine
- Buzzer & Doorman
- Clothes dryer
- Coffee Machine
- Community Pool
- Cooking Utensils
- Dishwasher
- Essentials
- First Aid Kit
- Fire Extinguisher
- Gated Community

Starting Nightly Price Of €190

or joined as a king size), sofas and sofa bed (sleeping 2), and brand-new bathroom (with washing machine/dryer).