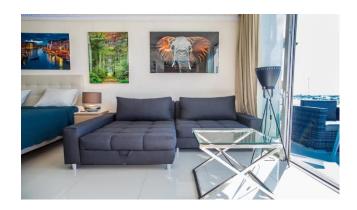

Starting Nightly Price Of €190

Stunning studio apartment on the frontline of Puerto Banús. The property has been fully renovated to an exceptional standard, and offers up to 4 guests a perfect stay in one of the most highly demanded areas on the Costa del Sol.

The apartment boasts all new furniture, brand new kitchen and bathroom, and fantastic panoramic views of the famous port from the wall-to-wall windows and private terrace. WIFI and IPTV available.

Underground parking can also be provided (reservation required).

#### The space:

The apartment now has a fully equipped kitchen with microwave/oven, stove, fridge freezer, coffee maker and all necessary utensils, new furniture and beds (can be 2 twin beds

- Bedrooms: 1Bathrooms: 1
- Property Type: Studio
- Air Con
- Bathroom & Laundry
- Beachside
- Blender & Coffee Machine
- Buzzer & Doorman
- Clothes dryer
- Coffee Machine
- Community Pool
- Cooking Utensils
- Dishwasher
- Essentials
- First Aid Kit
- Fire Extinguisher
- Gated Community

Starting Nightly Price Of €190

or joined as a king size), sofas and sofa bed (sleeping 2), and brand-new bathroom (with washing machine/dryer).