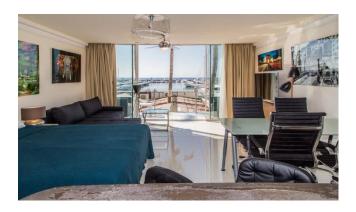

Starting Nightly Price Of €190

Stunning studio apartment on the frontline of Puerto Banús. The property has been fully renovated to an exceptional standard, and offers up to 4 guests a perfect stay in one of the most highly demanded areas on the Costa del Sol.

The apartment boasts all new furniture, brand new kitchen and bathroom, and fantastic panoramic views of the famous port from the wall-to-wall windows and private terrace. WIFI and IPTV available.

Underground parking can also be provided (reservation required).

#### The space:

The apartment now has a fully equipped kitchen with microwave/oven, stove, fridge freezer, coffee maker and all necessary utensils, new furniture and beds (can be 2 twin beds

- Bedrooms: 1Bathrooms: 1
- Property Type: Studio
- Air Con
- Bathroom & Laundry
- Beachside
- Blender & Coffee Machine
- Buzzer & Doorman
- Clothes dryer
- Coffee Machine
- Community Pool
- Cooking Utensils
- Dishwasher
- Essentials
- First Aid Kit
- Fire Extinguisher
- Gated Community

Starting Nightly Price Of €190

or joined as a king size), sofas and sofa bed (sleeping 2), and brand-new bathroom (with washing machine/dryer).