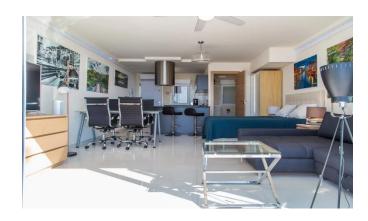

#### The space:

The apartment now has a fully equipped kitchen with microwave/oven, stove, fridge freezer, coffee maker and all necessary utensils, new furniture and beds (can be 2 twin beds

- Bedrooms: 1Bathrooms: 1
- Property Type: Studio
- Air Con
- Bathroom & Laundry
- Beachside
- Blender & Coffee Machine
- Buzzer & Doorman
- Clothes dryer
- Coffee Machine
- Community Pool
- Cooking Utensils
- Dishwasher
- Essentials
- First Aid Kit
- Fire Extinguisher
- Gated Community

Starting Nightly Price Of €190

or joined as a king size), sofas and sofa bed (sleeping 2), and brand-new bathroom (with washing machine/dryer).