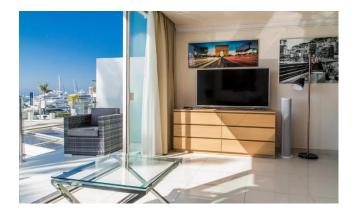

The apartment boasts all new furniture, brand new kitchen and bathroom, and fantastic panoramic views of the famous port from the wall-to-wall windows and private terrace. WIFI and IPTV available.

Underground parking can also be provided (reservation required).

#### The space:

The apartment now has a fully equipped kitchen with microwave/oven, stove, fridge freezer, coffee maker and all necessary utensils, new furniture and beds (can be 2 twin beds

- Bedrooms: 1Bathrooms: 1
- Property Type: Studio
- Air Con
- Bathroom & Laundry
- Beachside
- Blender & Coffee Machine
- Buzzer & Doorman
- Clothes dryer
- Coffee Machine
- Community Pool
- Cooking Utensils
- Dishwasher
- Essentials
- First Aid Kit
- Fire Extinguisher
- Gated Community