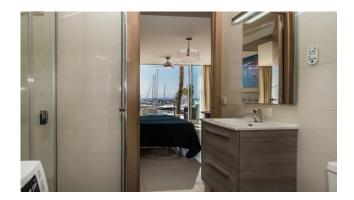

#### The space:

The apartment now has a fully equipped kitchen with microwave/oven, stove, fridge freezer, coffee maker and all necessary utensils, new furniture and beds (can be 2 twin beds

- Bedrooms: 1Bathrooms: 1
- Property Type: Studio
- Air Con
- Bathroom & Laundry
- Beachside
- Blender & Coffee Machine
- Buzzer & Doorman
- Clothes dryer
- Coffee Machine
- Community Pool
- Cooking Utensils
- Dishwasher
- Essentials
- First Aid Kit
- Fire Extinguisher
- Gated Community

Starting Nightly Price Of €190

or joined as a king size), sofas and sofa bed (sleeping 2), and brand-new bathroom (with washing machine/dryer).