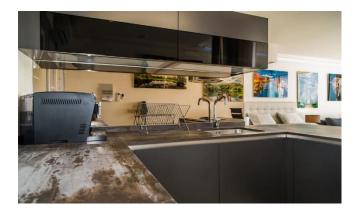

#### The space:

The apartment now has a fully equipped kitchen with microwave/oven, stove, fridge freezer, coffee maker and all necessary utensils, new furniture and beds (can be 2 twin beds

- Bedrooms: 1Bathrooms: 1
- Property Type: Studio
- Air Con
- Bathroom & Laundry
- Beachside
- Blender & Coffee Machine
- Buzzer & Doorman
- Clothes dryer
- Coffee Machine
- Community Pool
- Cooking Utensils
- Dishwasher
- Essentials
- First Aid Kit
- Fire Extinguisher
- Gated Community