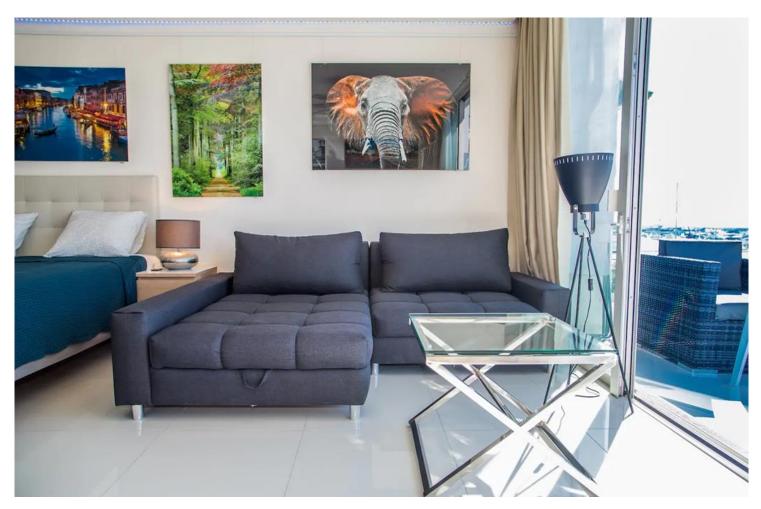

Starting Nightly Price Of €190

Stunning studio apartment on the frontline of Puerto Banús. The property has been fully renovated to an exceptional standard, and offers up to 4 guests a perfect stay in one of the most highly demanded areas on the Costa del Sol.

The apartment boasts all new furniture, brand new kitchen and bathroom, and fantastic panoramic views of the famous port from the wall-to-wall windows and private terrace. WIFI and IPTV available.

Underground parking can also be provided (reservation required).

#### The space:

The apartment now has a fully equipped kitchen with microwave/oven, stove, fridge freezer, coffee maker and all necessary utensils, new furniture and beds (can be 2 twin beds

- Bedrooms: 1Bathrooms: 1
- Property Type: Studio
- Air Con
- Bathroom & Laundry
- Beachside
- Blender & Coffee Machine
- Buzzer & Doorman
- Clothes dryer
- Coffee Machine
- Community Pool
- Cooking Utensils
- Dishwasher
- Essentials
- First Aid Kit
- Fire Extinguisher
- Gated Community

Starting Nightly Price Of €190

or joined as a king size), sofas and sofa bed (sleeping 2), and brand-new bathroom (with washing machine/dryer).