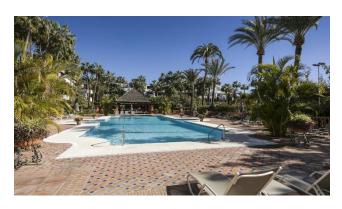

The two twin bed bedrooms are both ensuite and finished to a high standard, as is the rest of the property. The kitchen has recently been refitted, and the kitchen wall knocked through. There is strong Wi-Fi throughout the apartment, and the terrace has beautiful views of the Puente Romano private community, including water features, immaculately kept gardens and pristine pools. The property has its own parking place within a locked garage. There is also a lift that can take you to the entrance of the apartment.