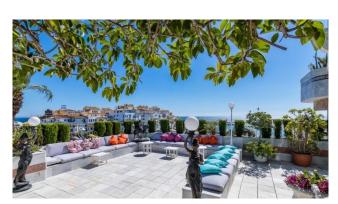

On the ground floor of these 3 levelled penthouses, you will find 2 of the 6 bedrooms of this 'Sky Villa', several living rooms, complete kitchen, bar area (with piano), dining area, numerous 'smaller' terraces, and one enormous outdoor terrace space complete with mature gardens and solid marble alfresco dining table.

On the top-level guests will find their own private swimming pool and hot tub, as well as uninterrupted panoramic views of the Mediterranean Sea.

- Bedrooms: 6
- Bathrooms: 6
- Property Type: Penthouse
- Air Con
- Bathroom & Laundry
- Beachside
- Blender & Coffee Machine
- Buzzer & Doorman
- Clothes dryer
- Coffee Machine
- Community Pool
- Cooking Utensils
- Dishwasher
- Essentials
- First Aid Kit
- Fire Extinguisher
- Gated Community
- Hair dryer
- Iron & Board and Washing Machine