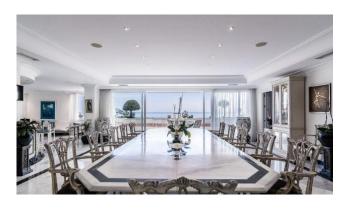

On the ground floor of these 3 levelled penthouses, you will find 2 of the 6 bedrooms of this 'Sky Villa', several living rooms, complete kitchen, bar area (with piano), dining area, numerous 'smaller' terraces, and one enormous outdoor terrace space complete with mature gardens and solid marble alfresco dining table.