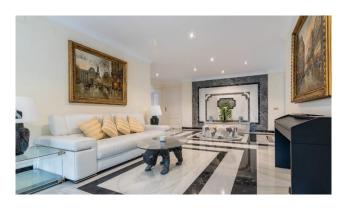

On the ground floor of these 3 levelled penthouses, you will find 2 of the 6 bedrooms of this 'Sky Villa', several living rooms, complete kitchen, bar area (with piano), dining area, numerous 'smaller' terraces, and one enormous outdoor terrace space complete with mature gardens and solid marble alfresco dining table.

On the first floor you will find the remaining 4 bedrooms all of which are ensuite. The master bedroom enjoys an enormous space, comprising of a super king-sized bed, sitting area, and luxurious ensuite bathroom.