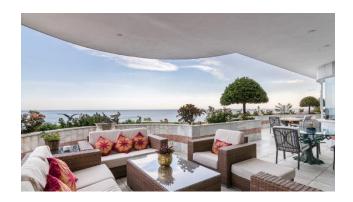

On the ground floor of these 3 levelled penthouses, you will find 2 of the 6 bedrooms of this 'Sky Villa', several living rooms, complete kitchen, bar area (with piano), dining area, numerous 'smaller' terraces, and one enormous outdoor terrace space complete with mature gardens and solid marble alfresco dining table.

On the top-level guests will find their own private swimming pool and hot tub, as well as uninterrupted panoramic views of the Mediterranean Sea.

- Bedrooms: 6
- Bathrooms: 6
- Property Type: Penthouse
- Air Con
- Bathroom & Laundry
- Beachside
- Blender & Coffee Machine
- Buzzer & Doorman
- Clothes dryer
- Coffee Machine
- Community Pool
- Cooking Utensils
- Dishwasher
- Essentials
- First Aid Kit
- Fire Extinguisher
- Gated Community
- Hair dryer
- Iron & Board and Washing Machine