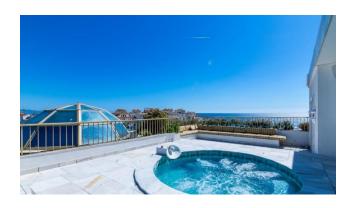

On the top-level guests will find their own private swimming pool and hot tub, as well as uninterrupted panoramic views of the Mediterranean Sea.

- Bedrooms: 6
- Bathrooms: 6
- Property Type: Penthouse
- Air Con
- Bathroom & Laundry
- Beachside
- Blender & Coffee Machine
- Buzzer & Doorman
- Clothes dryer
- Coffee Machine
- Community Pool
- Cooking Utensils
- Dishwasher
- Essentials
- First Aid Kit
- Fire Extinguisher
- Gated Community
- Hair dryer
- Iron & Board and Washing Machine