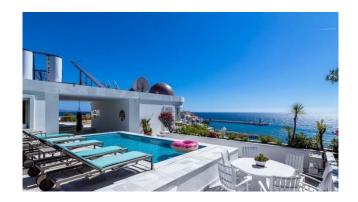

Starting Nightly Price Of €1276

Quite possibly the most impressive and primly located apartment you will ever find. Situated on front line beach, right next to Puerto Banús, you would struggle to find a property with a better location or views. This goliath of an apartment is shared over 3 floors, and commands the entire upper left side of the iconic Gray D'Albion urbanisation that sits at the entrance to the world-famous Puerto Banús.

On the top-level guests will find their own private swimming pool and hot tub, as well as uninterrupted panoramic views of the Mediterranean Sea.

- Bedrooms: 6
- Bathrooms: 6
- Property Type: Penthouse
- Air Con
- Bathroom & Laundry
- Beachside
- Blender & Coffee Machine
- Buzzer & Doorman
- Clothes dryer
- Coffee Machine
- Community Pool
- Cooking Utensils
- Dishwasher
- Essentials
- First Aid Kit
- Fire Extinguisher
- Gated Community
- Hair dryer
- Iron & Board and Washing Machine