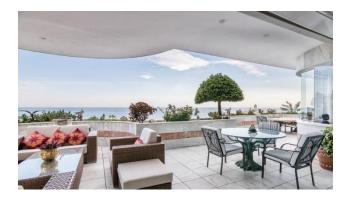

On the ground floor of these 3 levelled penthouses, you will find 2 of the 6 bedrooms of this 'Sky Villa', several living rooms, complete kitchen, bar area (with piano), dining area, numerous 'smaller' terraces, and one enormous outdoor terrace space complete with mature gardens and solid marble alfresco dining table.

On the top-level guests will find their own private swimming pool and hot tub, as well as uninterrupted panoramic views of the Mediterranean Sea.

- Bedrooms: 6
- Bathrooms: 6
- Property Type: Penthouse
- Air Con
- Bathroom & Laundry
- Beachside
- Blender & Coffee Machine
- Buzzer & Doorman
- Clothes dryer
- Coffee Machine
- Community Pool
- Cooking Utensils
- Dishwasher
- Essentials
- First Aid Kit
- Fire Extinguisher
- Gated Community
- Hair dryer
- Iron & Board and Washing Machine