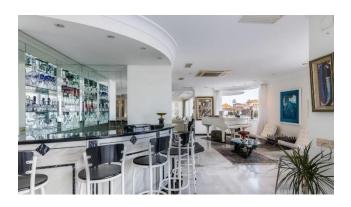

On the ground floor of these 3 levelled penthouses, you will find 2 of the 6 bedrooms of this 'Sky Villa', several living rooms, complete kitchen, bar area (with piano), dining area, numerous 'smaller' terraces, and one enormous outdoor terrace space complete with mature gardens and solid marble alfresco dining table.