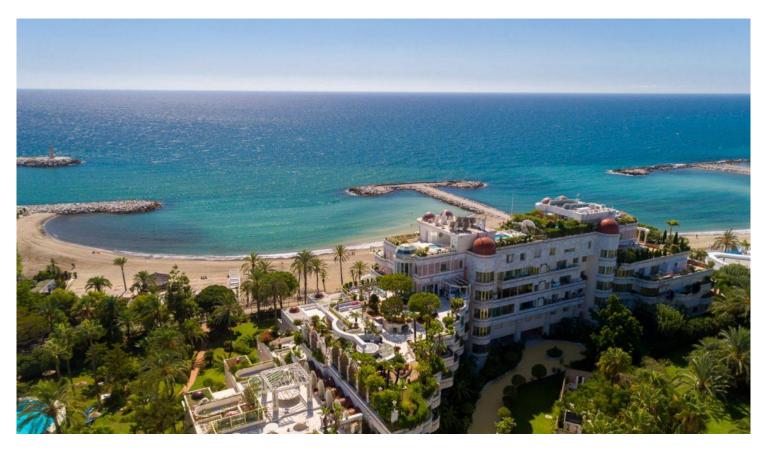

Starting Nightly Price Of €1276

Quite possibly the most impressive and primly located apartment you will ever find. Situated on front line beach, right next to Puerto Banús, you would struggle to find a property with a better location or views. This goliath of an apartment is shared over 3 floors, and commands the entire upper left side of the iconic Gray D'Albion urbanisation that sits at the entrance to the world-famous Puerto Banús.

On the ground floor of these 3 levelled penthouses, you will find 2 of the 6 bedrooms of this 'Sky Villa', several living rooms, complete kitchen, bar area (with piano), dining area, numerous 'smaller' terraces, and one enormous outdoor terrace space complete with mature gardens and solid marble alfresco dining table.

On the first floor you will find the remaining 4 bedrooms all of which are ensuite. The master bedroom enjoys an enormous space, comprising of a super king-sized bed, sitting area, and luxurious ensuite bathroom.

On the top-level guests will find their own private swimming pool and hot tub, as well as uninterrupted panoramic views of the Mediterranean Sea.

- Bedrooms: 6
- Bathrooms: 6
- Property Type: Penthouse
- Air Con
- Bathroom & Laundry
- Beachside
- Blender & Coffee Machine
- Buzzer & Doorman
- Clothes dryer
- Coffee Machine
- Community Pool
- Cooking Utensils
- Dishwasher
- Essentials
- First Aid Kit
- Fire Extinguisher
- Gated Community
- Hair dryer
- Iron & Board and Washing Machine