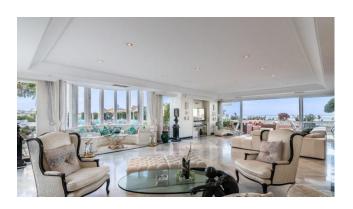

On the ground floor of these 3 levelled penthouses, you will find 2 of the 6 bedrooms of this 'Sky Villa', several living rooms, complete kitchen, bar area (with piano), dining area, numerous 'smaller' terraces, and one enormous outdoor terrace space complete with mature gardens and solid marble alfresco dining table.