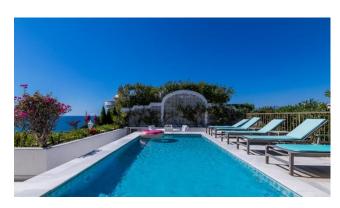

On the top-level guests will find their own private swimming pool and hot tub, as well as uninterrupted panoramic views of the Mediterranean Sea.

- Bedrooms: 6
- Bathrooms: 6
- Property Type: Penthouse
- Air Con
- Bathroom & Laundry
- Beachside
- Blender & Coffee Machine
- Buzzer & Doorman
- Clothes dryer
- Coffee Machine
- Community Pool
- Cooking Utensils
- Dishwasher
- Essentials
- First Aid Kit
- Fire Extinguisher
- Gated Community
- Hair dryer
- Iron & Board and Washing Machine