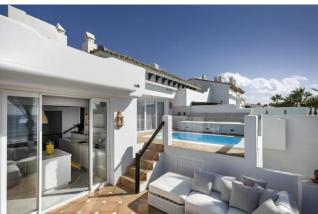

The interior of the penthouse has been redesigned by a famous Marbella based Interior Designer, and now enjoys Home Demotics.

The lower floor has 4 of the bedrooms, including the master bedroom. Here two of the bedrooms have access to their own personal terraces, which overlook the beach and Mediterranean. Upstairs is the final bedroom, guest toilet, modern open plan kitchen and living room. There are also two large terraces, one of which has seating for dining while looking over the coastline towards Puerto Banús, and the other has comfortable outdoor lounge seating, sun beds, and it's very own private swimming pool.