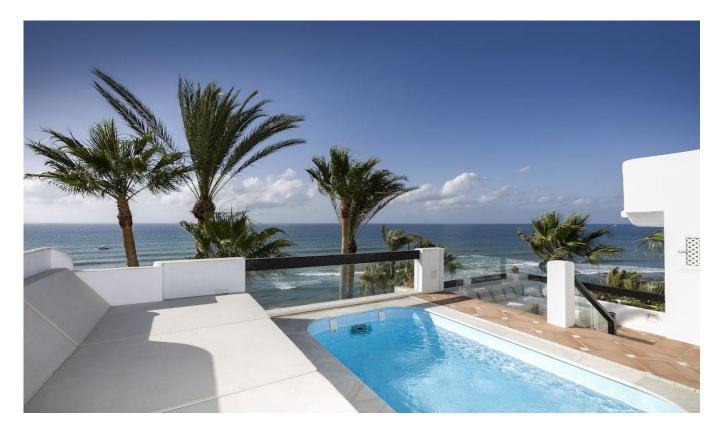

**Starting Nightly Price £630** 

Unique 5 bedroom penthouse with arguably the best sea views of all the properties in the Puente Romano area. The property can be rented in either 5, 4 or 3 bedroom format (prices may vary).

The interior of the penthouse has been redesigned by a famous Marbella based Interior Designer, and now enjoys Home Demotics.

The lower floor has 4 of the bedrooms, including the master bedroom. Here two of the bedrooms have access to their own personal terraces, which overlook the beach and Mediterranean. Upstairs is the final bedroom, guest toilet, modern open plan kitchen and living room. There are also two large terraces, one of which has seating for dining while looking over the coastline towards Puerto Banús, and the other has comfortable outdoor lounge seating, sun beds, and it's very own private swimming pool.