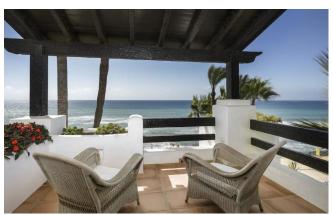

The interior of the penthouse has been redesigned by a famous Marbella based Interior Designer, and now enjoys Home Demotics.

The lower floor has 4 of the bedrooms, including the master bedroom. Here two of the bedrooms have access to their own personal terraces, which overlook the beach and Mediterranean. Upstairs is the final bedroom, guest toilet, modern open plan kitchen and living room. There are also two large terraces, one of which has seating for dining while looking over the coastline towards Puerto Banús, and the other has comfortable outdoor lounge seating, sun beds, and it's very own private swimming pool.