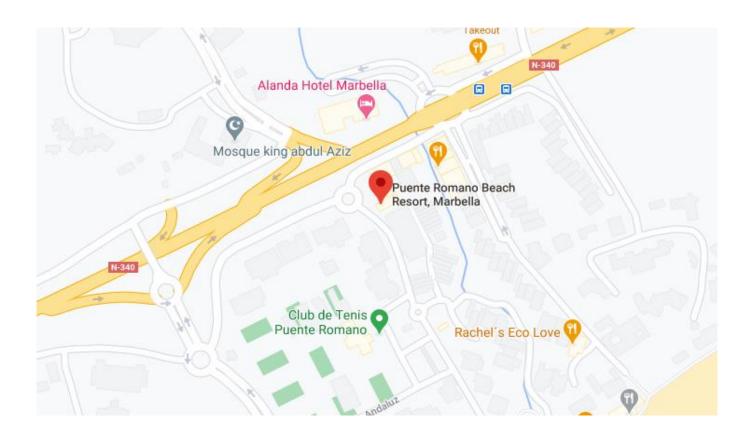

Paseo Maritimo (seaside walkway), or just a couple of minutes by car.

- Bedrooms: 5
- Bathrooms: 5
- Type: Penthouse
- Air conditioning, TV ,Wi-Fi
- Bathroom & Laundry
- Beachside
- Blender ,Coffee Machine, Dishwasher
  & Cooking Utensils
- Buzzer & Doorman
- Community Pool
- First Aid kit & Fire Extinguisher
- Floor Heating
- Gated Community
- Hair Dryer & Essentials
- Iron Board & Washing Machine
- Kitchen Stove , Microwave , Oven, Refrigerator & Toaster
- Private Balcony & Terrace
- Towel set & Washbasin
- Underground Parking

Call 020 7759 2199 to view this property, or visit www.vitaproperties.co.uk for more details

























































**Starting Nightly Price £630** 



#### **FLOOR MAP**



**Starting Nightly Price £630** 



#### **LOCATION**