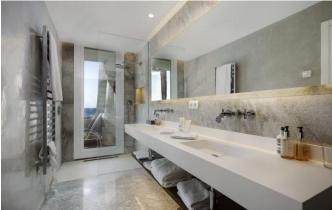

- Bedrooms: 5
- Bathrooms: 5
- Type: Penthouse
- Air conditioning, TV ,Wi-Fi
- Bathroom & Laundry
- Beachside
- Blender ,Coffee Machine, Dishwasher
  & Cooking Utensils
- Buzzer & Doorman
- Community Pool
- First Aid kit & Fire Extinguisher
- Floor Heating
- Gated Community
- Hair Dryer & Essentials
- Iron Board & Washing Machine
- Kitchen Stove , Microwave , Oven, Refrigerator & Toaster
- Private Balcony & Terrace
- Towel set & Washbasin
- Underground Parking