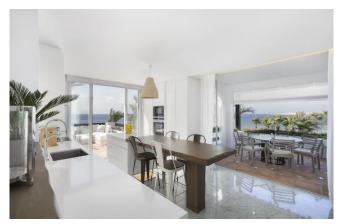

The interior of the penthouse has been redesigned by a famous Marbella based Interior Designer, and now enjoys Home Demotics.

The lower floor has 4 of the bedrooms, including the master bedroom. Here two of the bedrooms have access to their own personal terraces, which overlook the beach and Mediterranean. Upstairs is the final bedroom, guest toilet, modern open plan kitchen and living room. There are also two large terraces, one of which has seating for dining while looking over the coastline towards Puerto Banús, and the other has comfortable outdoor lounge seating, sun beds, and it's very own private swimming pool.