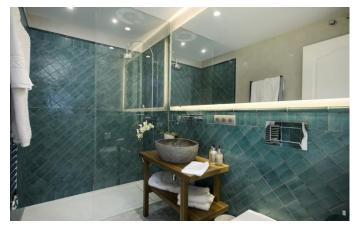

- Bedrooms: 5
- Bathrooms: 5
- Type: Penthouse
- Air conditioning, TV ,Wi-Fi
- Bathroom & Laundry
- Beachside
- Blender ,Coffee Machine, Dishwasher
  & Cooking Utensils
- Buzzer & Doorman
- Community Pool
- First Aid kit & Fire Extinguisher
- Floor Heating
- Gated Community
- Hair Dryer & Essentials
- Iron Board & Washing Machine
- Kitchen Stove , Microwave , Oven, Refrigerator & Toaster
- Private Balcony & Terrace
- Towel set & Washbasin
- Underground Parking