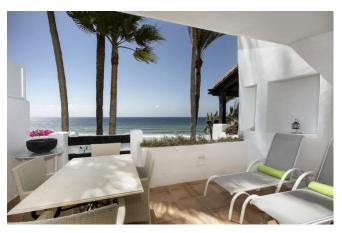

The interior of the penthouse has been redesigned by a famous Marbella based Interior Designer, and now enjoys Home Demotics.

The lower floor has 4 of the bedrooms, including the master bedroom. Here two of the bedrooms have access to their own personal terraces, which overlook the beach and Mediterranean. Upstairs is the final bedroom, guest toilet, modern open plan kitchen and living room. There are also two large terraces, one of which has seating for dining while looking over the coastline towards Puerto Banús, and the other has comfortable outdoor lounge seating, sun beds, and it's very own private swimming pool.