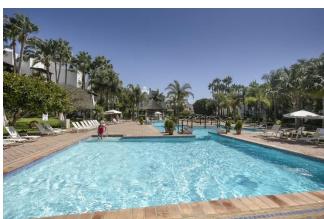

The interior of the penthouse has been redesigned by a famous Marbella based Interior Designer, and now enjoys Home Demotics.

The lower floor has 4 of the bedrooms, including the master bedroom. Here two of the bedrooms have access to their own personal terraces, which overlook the beach and Mediterranean. Upstairs is the final bedroom, guest toilet, modern open plan kitchen and living room. There are also two large terraces, one of which has seating for dining while looking over the coastline towards Puerto Banús, and the other has comfortable outdoor lounge seating, sun beds, and it's very own private swimming pool.

- Bedrooms: 5
- Bathrooms: 5
- Type: Penthouse
- Air conditioning, TV ,Wi-Fi
- Bathroom & Laundry
- Beachside
- Blender ,Coffee Machine, Dishwasher
  & Cooking Utensils
- Buzzer & Doorman
- Community Pool
- First Aid kit & Fire Extinguisher
- Floor Heating
- Gated Community
- Hair Dryer & Essentials
- Iron Board & Washing Machine
- Kitchen Stove , Microwave , Oven, Refrigerator & Toaster
- Private Balcony & Terrace
- Towel set & Washbasin
- Underground Parking