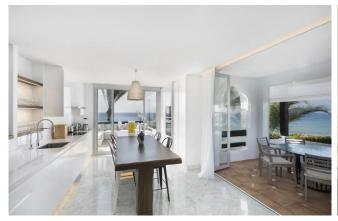

The interior of the penthouse has been redesigned by a famous Marbella based Interior Designer, and now enjoys Home Demotics.

The lower floor has 4 of the bedrooms, including the master bedroom. Here two of the bedrooms have access to their own personal terraces, which overlook the beach and Mediterranean. Upstairs is the final bedroom, guest toilet, modern open plan kitchen and living room. There are also two large terraces, one of which has seating for dining while looking over the coastline towards Puerto Banús, and the other has comfortable outdoor lounge seating, sun beds, and it's very own private swimming pool.