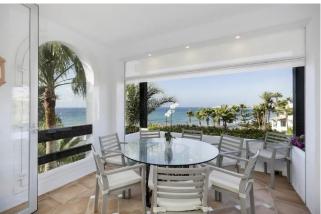

The interior of the penthouse has been redesigned by a famous Marbella based Interior Designer, and now enjoys Home Demotics.

The lower floor has 4 of the bedrooms, including the master bedroom. Here two of the bedrooms have access to their own personal terraces, which overlook the beach and Mediterranean. Upstairs is the final bedroom, guest toilet, modern open plan kitchen and living room. There are also two large terraces, one of which has seating for dining while looking over the coastline towards Puerto Banús, and the other has comfortable outdoor lounge seating, sun beds, and it's very own private swimming pool.