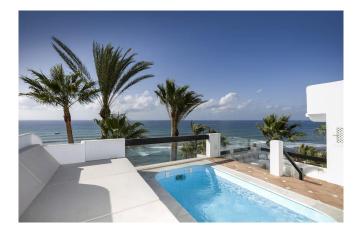

**Starting Nightly Price £630** 

Unique 5 bedroom penthouse with arguably the best sea views of all the properties in the Puente Romano area. The property can be rented in either 5, 4 or 3 bedroom format (prices may vary).

The interior of the penthouse has been redesigned by a famous Marbella based Interior Designer, and now enjoys Home Demotics.

The lower floor has 4 of the bedrooms, including the master bedroom. Here two of the bedrooms have access to their own personal terraces, which overlook the beach and Mediterranean. Upstairs is the final bedroom, guest toilet, modern open plan kitchen and living room. There are also two large terraces, one of which has seating for dining while looking over the coastline towards Puerto Banús, and the other has comfortable outdoor lounge seating, sun beds, and it's very own private swimming pool.