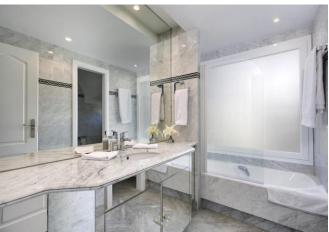

- Bedrooms: 5
- Bathrooms: 5
- Type: Penthouse
- Air conditioning, TV ,Wi-Fi
- Bathroom & Laundry
- Beachside
- Blender ,Coffee Machine, Dishwasher
  & Cooking Utensils
- Buzzer & Doorman
- Community Pool
- First Aid kit & Fire Extinguisher
- Floor Heating
- Gated Community
- Hair Dryer & Essentials
- Iron Board & Washing Machine
- Kitchen Stove , Microwave , Oven, Refrigerator & Toaster
- Private Balcony & Terrace
- Towel set & Washbasin
- Underground Parking