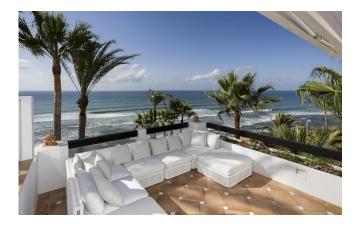

The interior of the penthouse has been redesigned by a famous Marbella based Interior Designer, and now enjoys Home Demotics.

The lower floor has 4 of the bedrooms, including the master bedroom. Here two of the bedrooms have access to their own personal terraces, which overlook the beach and Mediterranean. Upstairs is the final bedroom, guest toilet, modern open plan kitchen and living room. There are also two large terraces, one of which has seating for dining while looking over the coastline towards Puerto Banús, and the other has comfortable outdoor lounge seating, sun beds, and it's very own private swimming pool.