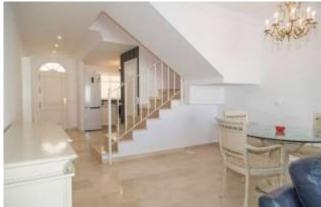

#### The space:

The apartment is spread across 3 floors, with the entry floor offering the fully equipped kitchen, guest bathroom, and living room. The kitchen has everything needed for a carefree holiday away (includes: fridge/freezer, oven, microwave, kettle, coffee maker, dishwasher, stove, and all necessary utensils.

The living room is tastefully appointed, with 2 sofas (1 of which is sofa bed), dining table and chairs, tv, wifi, and terrace with space for alfresco dining.

Up one floor are the 2 bedrooms. The master bedroom has a large double bed and ensuite bathroom with the shower. The second bedroom has 2 single beds and has access to a separate bathroom with shower.