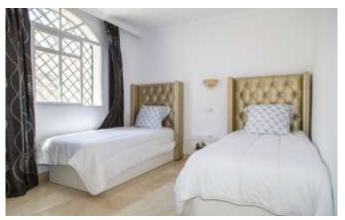

The living room is tastefully appointed, with 2 sofas (1 of which is sofa bed), dining table and chairs, tv, wifi, and terrace with space for alfresco dining.

Up one floor are the 2 bedrooms. The master bedroom has a large double bed and ensuite bathroom with the shower. The second bedroom has 2 single beds and has access to a separate bathroom with shower.