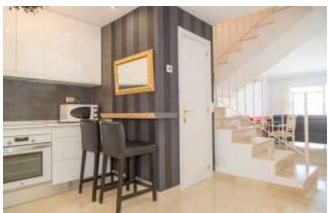

#### The space:

The apartment is spread across 3 floors, with the entry floor offering the fully equipped kitchen, guest bathroom, and living room. The kitchen has everything needed for a carefree holiday away (includes: fridge/freezer, oven, microwave, kettle, coffee maker, dishwasher, stove, and all necessary utensils.