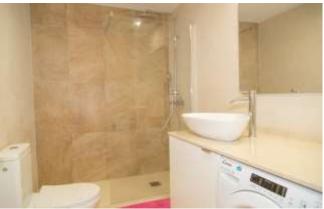

The living room is tastefully appointed, with 2 sofas (1 of which is sofa bed), dining table and chairs, tv, wifi, and terrace with space for alfresco dining.

Up one floor are the 2 bedrooms. The master bedroom has a large double bed and ensuite bathroom with the shower. The second bedroom has 2 single beds and has access to a separate bathroom with shower.