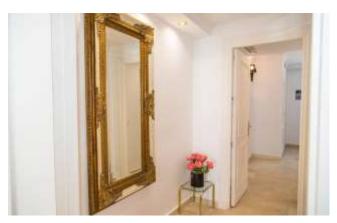

#### The space:

The apartment is spread across 3 floors, with the entry floor offering the fully equipped kitchen, guest bathroom, and living room. The kitchen has everything needed for a carefree holiday away (includes: fridge/freezer, oven, microwave, kettle, coffee maker, dishwasher, stove, and all necessary utensils.