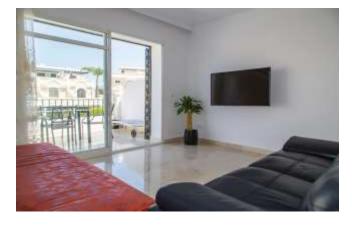

The living room is tastefully appointed, with 2 sofas (1 of which is sofa bed), dining table and chairs, tv, wifi, and terrace with space for alfresco dining.

Up one floor are the 2 bedrooms. The master bedroom has a large double bed and ensuite bathroom with the shower. The second bedroom has 2 single beds and has access to a separate bathroom with shower.