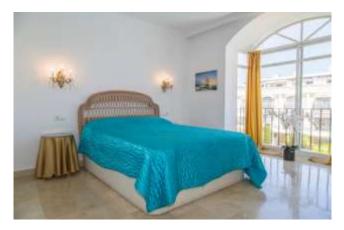

The living room is tastefully appointed, with 2 sofas (1 of which is sofa bed), dining table and chairs, tv, wifi, and terrace with space for alfresco dining.

Up one floor are the 2 bedrooms. The master bedroom has a large double bed and ensuite bathroom with the shower. The second bedroom has 2 single beds and has access to a separate bathroom with shower.