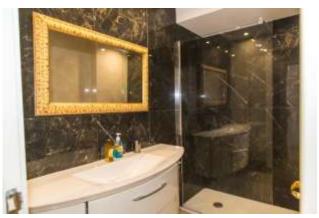

The living room is tastefully appointed, with 2 sofas (1 of which is sofa bed), dining table and chairs, tv, wifi, and terrace with space for alfresco dining.

Up one floor are the 2 bedrooms. The master bedroom has a large double bed and ensuite bathroom with the shower. The second bedroom has 2 single beds and has access to a separate bathroom with shower.