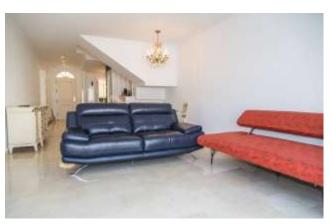

The living room is tastefully appointed, with 2 sofas (1 of which is sofa bed), dining table and chairs, tv, wifi, and terrace with space for alfresco dining.

Up one floor are the 2 bedrooms. The master bedroom has a large double bed and ensuite bathroom with the shower. The second bedroom has 2 single beds and has access to a separate bathroom with shower.