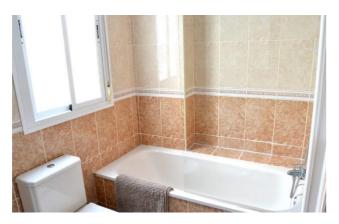

#### The space

The master bedroom has a queen size bed and is complete with ensuite (bath/shower). The second bedroom has two twin beds. In the hallway there is a bathroom with shower.

The kitchen is finished with all the essentials (hob, oven, washing machine, oven, toaster, kettle, etc).