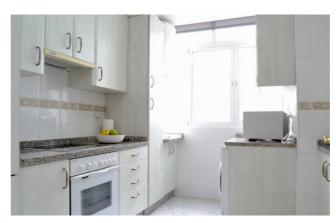

#### The space

The master bedroom has a queen size bed and is complete with ensuite (bath/shower). The second bedroom has two twin beds. In the hallway there is a bathroom with shower.

The kitchen is finished with all the essentials (hob, oven, washing machine, oven, toaster, kettle, etc).