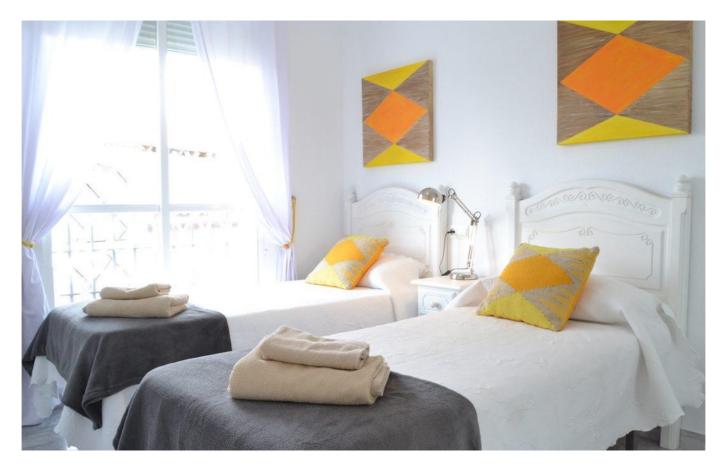

#### The space

The master bedroom has a queen size bed and is complete with ensuite (bath/shower). The second bedroom has two twin beds. In the hallway there is a bathroom with shower.

The kitchen is finished with all the essentials (hob, oven, washing machine, oven, toaster, kettle, etc).

The living room has a sofa bed that can sleep two, and houses the wifi modem and flat screen tv.

The cosy terrace outside has stunning views of La Cocha (mountain backdrop), and is perfect for both al fresco dining or morning coffee break.