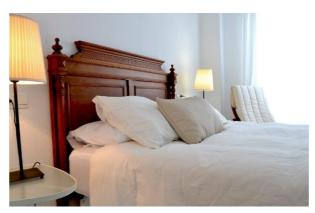

#### The space

The master bedroom has a queen size bed and is complete with ensuite (bath/shower). The second bedroom has two twin beds. In the hallway there is a bathroom with shower.

The kitchen is finished with all the essentials (hob, oven, washing machine, oven, toaster, kettle, etc).