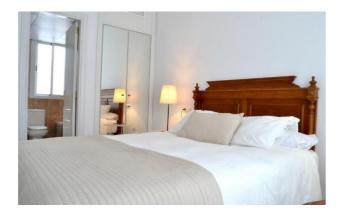

#### The space

The master bedroom has a queen size bed and is complete with ensuite (bath/shower). The second bedroom has two twin beds. In the hallway there is a bathroom with shower.

The kitchen is finished with all the essentials (hob, oven, washing machine, oven, toaster, kettle, etc).