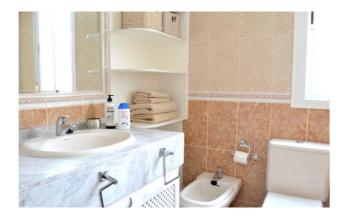

#### The space

The master bedroom has a queen size bed and is complete with ensuite (bath/shower). The second bedroom has two twin beds. In the hallway there is a bathroom with shower.

The kitchen is finished with all the essentials (hob, oven, washing machine, oven, toaster, kettle, etc).