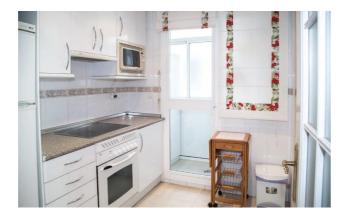

Through the front door, guests will find the fully equipped kitchen on the left, the living room and terrace in front, and the hallway to the bedrooms further to the left. The kitchen is finished with all the essentials (hob, oven, washing machine, oven, toaster, kettle, etc) necessary for a carefree holiday in the sun.