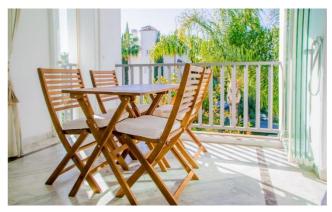

The living room is tastefully furnished and enjoys local TV channels. The terrace has been renovated and fitted with wall to ceiling windows that can be fully opened or closed.

- Bedrooms: 2
- Bathrooms: 2
- Property Type: Apartment
- Air Con
- Bathroom & Laundry
- Beachside
- Blender & Coffee Machine
- Buzzer & Doorman
- Clothes Dryer
- Coffee Machine
- Community Pool
- Cooking Utensils
- Dishwasher
- Essentials
- First Aid Kit and Fire Extinguisher
- Gated Community
- Hair Dryer & Essentials