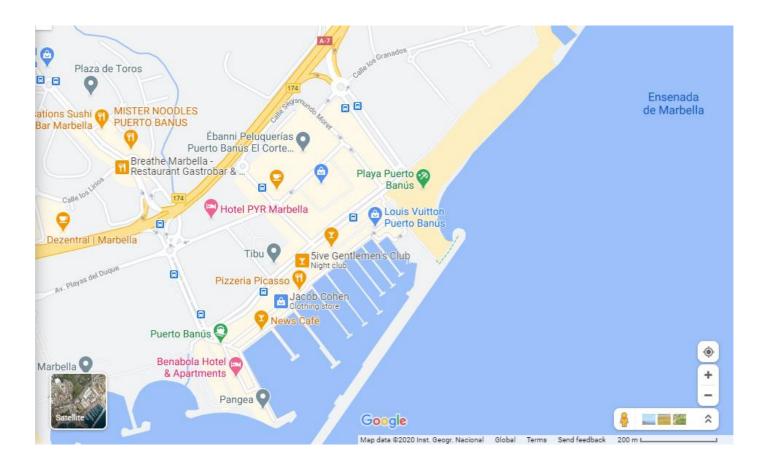

The apartment is around 5 minutes walk from the world famous Puerto Banús, and less than 5 minutes walk from the heach.

Located on the second floor and South-West facing, this apartment enjoys great natural light. Situated in Urb. La Alcazaba del Rio Verde, which is just opposite the Hotel Melia Marbella Banús.

- Puerto Banús (5 minutes)
- Beach (5 minutes)

- Iron & Board
- Washing Machine
- Kitchen Stove
- Microwave
- Oven
- Private Balcony
- Private Terrace
- Refrigerator & Toaster
- Safe
- Towel Set
- Wash Basin
- Tv
- Wifi
- Underground Parking
- Floor Heating