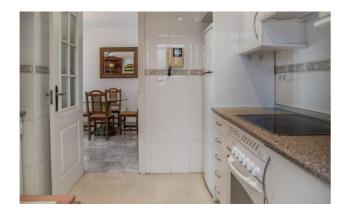

Through the front door, guests will find the fully equipped kitchen on the left, the living room and terrace in front, and the hallway to the bedrooms further to the left. The kitchen is finished with all the essentials (hob, oven, washing machine, oven, toaster, kettle, etc) necessary for a carefree holiday in the sun.