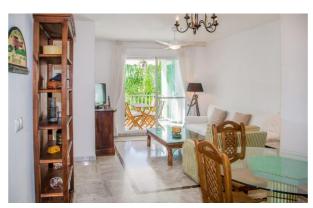

The living room is tastefully furnished and enjoys local TV channels. The terrace has been renovated and fitted with wall to ceiling windows that can be fully opened or closed.

- Bedrooms: 2
- Bathrooms: 2
- Property Type: Apartment
- Air Con
- Bathroom & Laundry
- Beachside
- Blender & Coffee Machine
- Buzzer & Doorman
- Clothes Dryer
- Coffee Machine
- Community Pool
- Cooking Utensils
- Dishwasher
- Essentials
- First Aid Kit and Fire Extinguisher
- Gated Community
- Hair Dryer & Essentials