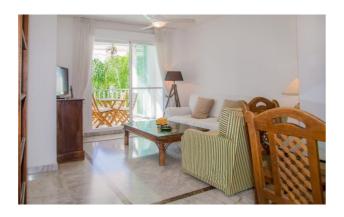

The living room is tastefully furnished and enjoys local TV channels. The terrace has been renovated and fitted with wall to ceiling windows that can be fully opened or closed.

- Bedrooms: 2
- Bathrooms: 2
- Property Type: Apartment
- Air Con
- Bathroom & Laundry
- Beachside
- Blender & Coffee Machine
- Buzzer & Doorman
- Clothes Dryer
- Coffee Machine
- Community Pool
- Cooking Utensils
- Dishwasher
- Essentials
- First Aid Kit and Fire Extinguisher
- Gated Community
- Hair Dryer & Essentials