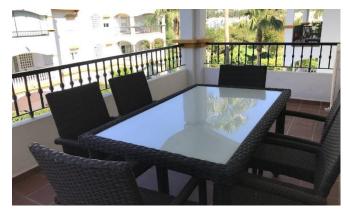

The dining room has seating for 6. Living room has a three seater sofa with sofa bed and a two seater sofa, and a TV with cable channels. WIFI is available free of charge throughout the property. The large terrace looks into the urbanisation so there is minimal noise from road activities. The kitchen is fully stocked with all necessary utensils, and includes a Cooker, Crockery, Cutlery, Dishwasher, Fridge, Freezer, Glassware, Kettle, Microwave, Oven, Pots / pans, Toaster. The first of the bedrooms has two single beds, and has access to the opposite bathroom, which is complete with shower and bath. The master bedroom has a double bed and ensuite bathroom complete with shower, bath and hair dryer. The apartment has one underground parking space, and there's also free public parking on site.