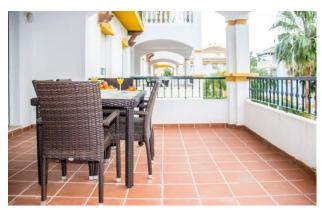

The dining room has seating for 6. Living room has a three seater sofa with sofa bed and a two seater sofa, and a TV with cable channels. WIFI is available free of charge throughout the property. The large terrace looks into the urbanisation so there is minimal noise from road activities. The kitchen is fully stocked with all necessary utensils, and includes a Cooker, Crockery, Cutlery, Dishwasher, Fridge, Freezer, Glassware, Kettle, Microwave, Oven, Pots / pans, Toaster. The first of the bedrooms has two single beds, and has access to the opposite bathroom, which is complete with shower and bath. The master bedroom has a double bed and ensuite bathroom complete with shower, bath and hair dryer. The apartment has one underground parking space, and there's also free public parking on site.