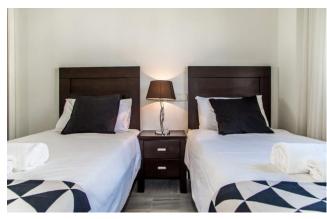

The dining room has seating for 6. Living room has a three seater sofa with sofa bed and a two seater sofa, and a TV with cable channels. WIFI is available free of charge throughout the property. The large terrace looks into the urbanisation so there is minimal noise from road activities. The kitchen is fully stocked with all necessary utensils, and includes a Cooker, Crockery, Cutlery, Dishwasher, Fridge, Freezer, Glassware, Kettle, Microwave, Oven, Pots / pans, Toaster. The first of the bedrooms has two single beds, and has access to the opposite bathroom, which is complete with shower and bath. The master bedroom has a double bed and ensuite bathroom complete with shower, bath and hair dryer. The apartment has one underground parking space, and there's also free public parking on site.