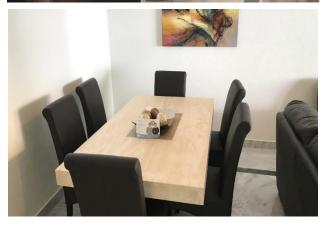

The dining room has seating for 6. Living room has a three seater sofa with sofa bed and a two seater sofa, and a TV with cable channels. WIFI is available free of charge throughout the property. The large terrace looks into the urbanisation so there is minimal noise from road activities. The kitchen is fully stocked with all necessary utensils, and includes a Cooker, Crockery, Cutlery, Dishwasher, Fridge, Freezer, Glassware, Kettle, Microwave, Oven, Pots / pans, Toaster. The first of the bedrooms has two single beds, and has access to the opposite bathroom, which is complete with shower and bath. The master bedroom has a double bed and ensuite bathroom complete with shower, bath and hair dryer. The apartment has one underground parking space, and there's also free public parking on site.