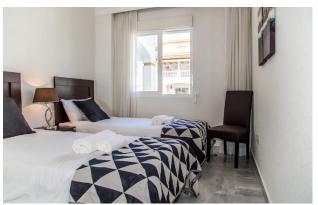

The dining room has seating for 6. Living room has a three seater sofa with sofa bed and a two seater sofa, and a TV with cable channels. WIFI is available free of charge throughout the property. The large terrace looks into the urbanisation so there is minimal noise from road activities. The kitchen is fully stocked with all necessary utensils, and includes a Cooker, Crockery, Cutlery, Dishwasher, Fridge, Freezer, Glassware, Kettle, Microwave, Oven, Pots / pans, Toaster. The first of the bedrooms has two single beds, and has access to the opposite bathroom, which is complete with shower and bath. The master bedroom has a double bed and ensuite bathroom complete with shower, bath and hair dryer. The apartment has one underground parking space, and there's also free public parking on site.