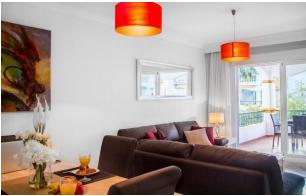

The dining room has seating for 6. Living room has a three seater sofa with sofa bed and a two seater sofa, and a TV with cable channels. WIFI is available free of charge throughout the property. The large terrace looks into the urbanisation so there is minimal noise from road activities. The kitchen is fully stocked with all necessary utensils, and includes a Cooker, Crockery, Cutlery, Dishwasher, Fridge, Freezer, Glassware, Kettle, Microwave, Oven, Pots / pans, Toaster. The first of the bedrooms has two single beds, and has access to the opposite bathroom, which is complete with shower and bath. The master bedroom has a double bed and ensuite bathroom complete with shower, bath and hair dryer. The apartment has one underground parking space, and there's also free public parking on site.