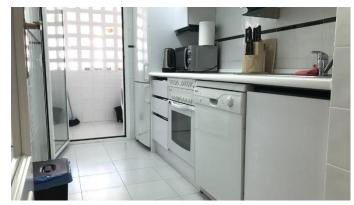

The dining room has seating for 6. Living room has a three seater sofa with sofa bed and a two seater sofa, and a TV with cable channels. WIFI is available free of charge throughout the property. The large terrace looks into the urbanisation so there is minimal noise from road activities. The kitchen is fully stocked with all necessary utensils, and includes a Cooker, Crockery, Cutlery, Dishwasher, Fridge, Freezer, Glassware, Kettle, Microwave, Oven, Pots / pans, Toaster. The first of the bedrooms has two single beds, and has access to the opposite bathroom, which is complete with shower and bath. The master bedroom has a double bed and ensuite bathroom complete with shower, bath and hair dryer. The apartment has one underground parking space, and there's also free public parking on site.