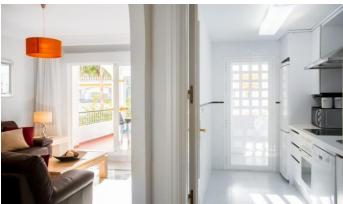

The dining room has seating for 6. Living room has a three seater sofa with sofa bed and a two seater sofa, and a TV with cable channels. WIFI is available free of charge throughout the property. The large terrace looks into the urbanisation so there is minimal noise from road activities. The kitchen is fully stocked with all necessary utensils, and includes a Cooker, Crockery, Cutlery, Dishwasher, Fridge, Freezer, Glassware, Kettle, Microwave, Oven, Pots / pans, Toaster. The first of the bedrooms has two single beds, and has access to the opposite bathroom, which is complete with shower and bath. The master bedroom has a double bed and ensuite bathroom complete with shower, bath and hair dryer. The apartment has one underground parking space, and there's also free public parking on site.