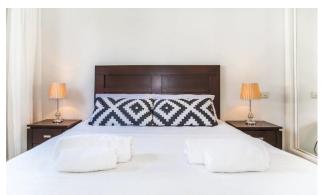

The dining room has seating for 6. Living room has a three seater sofa with sofa bed and a two seater sofa, and a TV with cable channels. WIFI is available free of charge throughout the property. The large terrace looks into the urbanisation so there is minimal noise from road activities. The kitchen is fully stocked with all necessary utensils, and includes a Cooker, Crockery, Cutlery, Dishwasher, Fridge, Freezer, Glassware, Kettle, Microwave, Oven, Pots / pans, Toaster. The first of the bedrooms has two single beds, and has access to the opposite bathroom, which is complete with shower and bath. The master bedroom has a double bed and ensuite bathroom complete with shower, bath and hair dryer. The apartment has one underground parking space, and there's also free public parking on site.