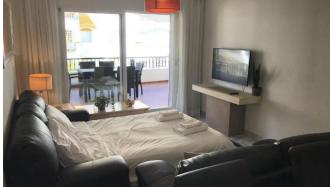

The dining room has seating for 6. Living room has a three seater sofa with sofa bed and a two seater sofa, and a TV with cable channels. WIFI is available free of charge throughout the property. The large terrace looks into the urbanisation so there is minimal noise from road activities. The kitchen is fully stocked with all necessary utensils, and includes a Cooker, Crockery, Cutlery, Dishwasher, Fridge, Freezer, Glassware, Kettle, Microwave, Oven, Pots / pans, Toaster. The first of the bedrooms has two single beds, and has access to the opposite bathroom, which is complete with shower and bath. The master bedroom has a double bed and ensuite bathroom complete with shower, bath and hair dryer. The apartment has one underground parking space, and there's also free public parking on site.