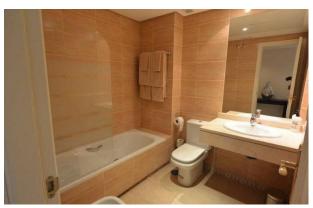

The dining room has seating for 6. Living room has a three seater sofa with sofa bed and a two seater sofa, and a TV with cable channels. WIFI is available free of charge throughout the property. The large terrace looks into the urbanisation so there is minimal noise from road activities. The kitchen is fully stocked with all necessary utensils, and includes a Cooker, Crockery, Cutlery, Dishwasher, Fridge, Freezer, Glassware, Kettle, Microwave, Oven, Pots / pans, Toaster. The first of the bedrooms has two single beds, and has access to the opposite bathroom, which is complete with shower and bath. The master bedroom has a double bed and ensuite bathroom complete with shower, bath and hair dryer. The apartment has one underground parking space, and there's also free public parking on site.