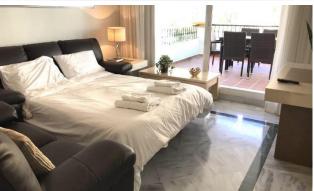

The dining room has seating for 6. Living room has a three seater sofa with sofa bed and a two seater sofa, and a TV with cable channels. WIFI is available free of charge throughout the property. The large terrace looks into the urbanisation so there is minimal noise from road activities. The kitchen is fully stocked with all necessary utensils, and includes a Cooker, Crockery, Cutlery, Dishwasher, Fridge, Freezer, Glassware, Kettle, Microwave, Oven, Pots / pans, Toaster. The first of the bedrooms has two single beds, and has access to the opposite bathroom, which is complete with shower and bath. The master bedroom has a double bed and ensuite bathroom complete with shower, bath and hair dryer. The apartment has one underground parking space, and there's also free public parking on site.