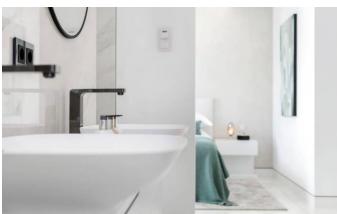

where no expense has been spared on the furniture and fittings, creating a perfect blend of sophistication and comfort.

Situated on the first floor, the apartment opens onto a hall with a corridor to the 2 guest bedrooms on the left, the open plan kitchen and living room in front, and the doorway to the master bedroom on the right. All rooms have underfloor heating and centralized air conditioning, all of the bedrooms are en-suite and both guest bedrooms are similar in size and décor (one bedroom has 1 queen size bed, and the other has 2 single beds (can be joined to make a queen bed if requested)). The master bedroom enjoys access to a bespoke walk-in wardrobe, rainfall shower and Krion design bathtub, all of which, like the rest of the bedroom, has views over the terrace and sea beyond.