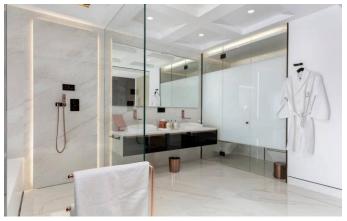

where no expense has been spared on the furniture and fittings, creating a perfect blend of sophistication and comfort.

Situated on the first floor, the apartment opens onto a hall with a corridor to the 2 guest bedrooms on the left, the open plan kitchen and living room in front, and the doorway to the master bedroom on the right. All rooms have underfloor heating and centralized air conditioning, all of the bedrooms are en-suite and both guest bedrooms are similar in size and décor (one bedroom has 1 queen size bed, and the other has 2 single beds (can be joined to make a queen bed if requested)). The master bedroom enjoys access to a bespoke walk-in wardrobe, rainfall shower and Krion design bathtub, all of which, like the rest of the bedroom, has views over the terrace and sea beyond.