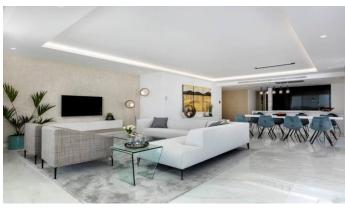

where no expense has been spared on the furniture and fittings, creating a perfect blend of sophistication and comfort.

Situated on the first floor, the apartment opens onto a hall with a corridor to the 2 guest bedrooms on the left, the open plan kitchen and living room in front, and the doorway to the master bedroom on the right. All rooms have underfloor heating and centralized air conditioning, all of the bedrooms are en-suite and both guest bedrooms are similar in size and décor (one bedroom has 1 queen size bed, and the other has 2 single beds (can be joined to make a queen bed if requested)). The master bedroom enjoys access to a bespoke walk-in wardrobe, rainfall shower and Krion design bathtub, all of which, like the rest of the bedroom, has views over the terrace and sea beyond.