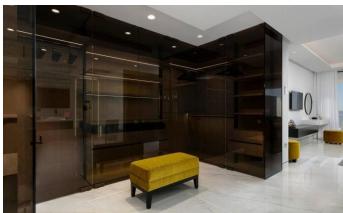

where no expense has been spared on the furniture and fittings, creating a perfect blend of sophistication and comfort.

Situated on the first floor, the apartment opens onto a hall with a corridor to the 2 guest bedrooms on the left, the open plan kitchen and living room in front, and the doorway to the master bedroom on the right. All rooms have underfloor heating and centralized air conditioning, all of the bedrooms are en-suite and both guest bedrooms are similar in size and décor (one bedroom has 1 queen size bed, and the other has 2 single beds (can be joined to make a queen bed if requested)). The master bedroom enjoys access to a bespoke walk-in wardrobe, rainfall shower and Krion design bathtub, all of which, like the rest of the bedroom, has views over the terrace and sea beyond.