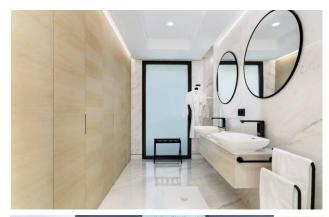

where no expense has been spared on the furniture and fittings, creating a perfect blend of sophistication and comfort.

Situated on the first floor, the apartment opens onto a hall with a corridor to the 2 guest bedrooms on the left, the open plan kitchen and living room in front, and the doorway to the master bedroom on the right. All rooms have underfloor heating and centralized air conditioning, all of the bedrooms are en-suite and both guest bedrooms are similar in size and décor (one bedroom has 1 queen size bed, and the other has 2 single beds (can be joined to make a queen bed if requested)). The master bedroom enjoys access to a bespoke walk-in wardrobe, rainfall shower and Krion design bathtub, all of which, like the rest of the bedroom, has views over the terrace and sea beyond.