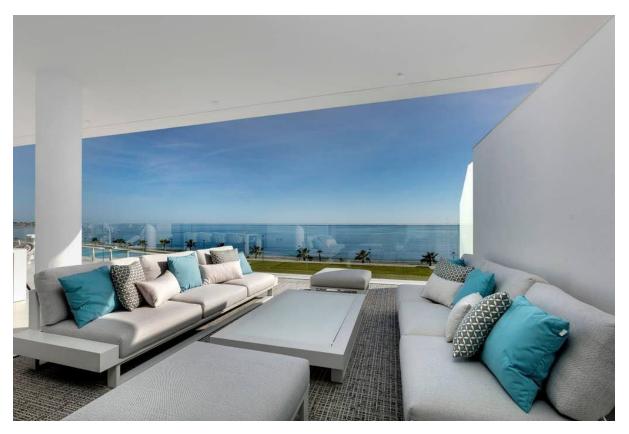

Starting Nightly Price €500

Exceptional South facing 3 bedroom apartment in the new and exclusive beachfront Emare complex, located on the New Golden Mile between Marbella and Estepona.

INFINITY SUNRISE has a build size of over 320m2 + 80m2 of terrace, making it feel more like a private villa rather than an apartment, and enjoys spectacular views of the Mediterranean. The latest technologies in home automation and design, and only the best building materials have been selected in creating the apartments that make up Emare. The luxury theme continues with the decorating of the apartment,

where no expense has been spared on the furniture and fittings, creating a perfect blend of sophistication and comfort.

Situated on the first floor, the apartment opens onto a hall with a corridor to the 2 guest bedrooms on the left, the open plan kitchen and living room in front, and the doorway to the master bedroom on the right. All rooms have underfloor heating and centralized air conditioning, all of the bedrooms are en-suite and both guest bedrooms are similar in size and décor (one bedroom has 1 queen size bed, and the other has 2 single beds (can be joined to make a queen bed if requested)). The master bedroom enjoys access to a bespoke walk-in wardrobe, rainfall shower and Krion design bathtub, all of which, like the rest of the bedroom, has views over the terrace and sea beyond.