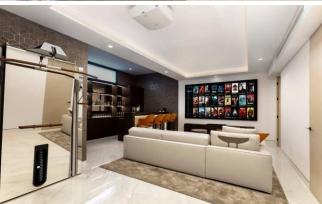

Starting Nightly Price €500

Exceptional South facing 3 bedroom apartment in the new and exclusive beachfront Emare complex, located on the New Golden Mile between Marbella and Estepona.

INFINITY SUNRISE has a build size of over 320m2 + 80m2 of terrace, making it feel more like a private villa rather than an apartment, and enjoys spectacular views of the Mediterranean. The latest technologies in home automation and design, and only the best building materials have been selected in creating the apartments that make up Emare. The luxury theme continues with the decorating of the apartment,

where no expense has been spared on the furniture and fittings, creating a perfect blend of sophistication and comfort.

Situated on the first floor, the apartment opens onto a hall with a corridor to the 2 guest bedrooms on the left, the open plan kitchen and living room in front, and the doorway to the master bedroom on the right. All rooms have underfloor heating and centralized air conditioning, all of the bedrooms are en-suite and both guest bedrooms are similar in size and décor (one bedroom has 1 queen size bed, and the other has 2 single beds (can be joined to make a queen bed if requested)). The master bedroom enjoys access to a bespoke walk-in wardrobe, rainfall shower and Krion design bathtub, all of which, like the rest of the bedroom, has views over the terrace and sea beyond.