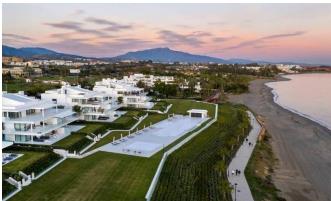

Starting Nightly Price €500

Exceptional South facing 3 bedroom apartment in the new and exclusive beachfront Emare complex, located on the New Golden Mile between Marbella and Estepona.

INFINITY SUNRISE has a build size of over 320m2 + 80m2 of terrace, making it feel more like a private villa rather than an apartment, and enjoys spectacular views of the Mediterranean. The latest technologies in home automation and design, and only the best building materials have been selected in creating the apartments that make up Emare. The luxury theme continues with the decorating of the apartment,