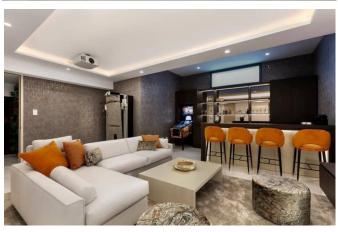

Starting Nightly Price €500

Exceptional South facing 3 bedroom apartment in the new and exclusive beachfront Emare complex, located on the New Golden Mile between Marbella and Estepona.

INFINITY SUNRISE has a build size of over 320m2 + 80m2 of terrace, making it feel more like a private villa rather than an apartment, and enjoys spectacular views of the Mediterranean. The latest technologies in home automation and design, and only the best building materials have been selected in creating the apartments that make up Emare. The luxury theme continues with the decorating of the apartment,

where no expense has been spared on the furniture and fittings, creating a perfect blend of sophistication and comfort.

Situated on the first floor, the apartment opens onto a hall with a corridor to the 2 guest bedrooms on the left, the open plan kitchen and living room in front, and the doorway to the master bedroom on the right. All rooms have underfloor heating and centralized air conditioning, all of the bedrooms are en-suite and both guest bedrooms are similar in size and décor (one bedroom has 1 queen size bed, and the other has 2 single beds (can be joined to make a queen bed if requested)). The master bedroom enjoys access to a bespoke walk-in wardrobe, rainfall shower and Krion design bathtub, all of which, like the rest of the bedroom, has views over the terrace and sea beyond.