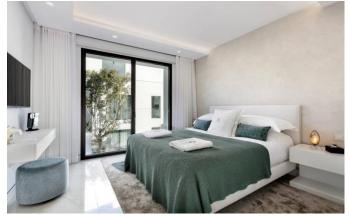

where no expense has been spared on the furniture and fittings, creating a perfect blend of sophistication and comfort.

Situated on the first floor, the apartment opens onto a hall with a corridor to the 2 guest bedrooms on the left, the open plan kitchen and living room in front, and the doorway to the master bedroom on the right. All rooms have underfloor heating and centralized air conditioning, all of the bedrooms are en-suite and both guest bedrooms are similar in size and décor (one bedroom has 1 queen size bed, and the other has 2 single beds (can be joined to make a queen bed if requested)). The master bedroom enjoys access to a bespoke walk-in wardrobe, rainfall shower and Krion design bathtub, all of which, like the rest of the bedroom, has views over the terrace and sea beyond.