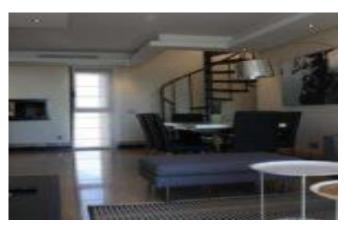

Starting Nightly Price €125.00

Penthouse featuring 2 private furnished terraces with private pool and sea views, this air-conditioned penthouse has a living room with a sofa and flat-screen TV. A washing machine, oven and microwave are included in the kitchen. The bathroom comes with a shower.