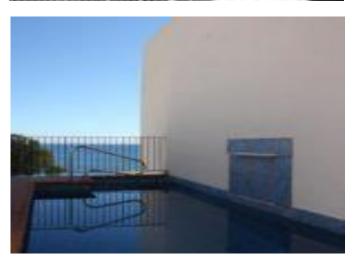

Starting Nightly Price €125.00

Penthouse featuring 2 private furnished terraces with private pool and sea views, this air-conditioned penthouse has a living room with a sofa and flat-screen TV. A washing machine, oven and microwave are included in the kitchen. The bathroom comes with a shower.