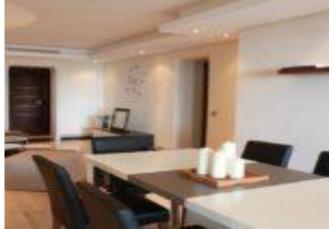

Starting Nightly Price €125.00

Penthouse featuring 2 private furnished terraces with private pool and sea views, this air-conditioned penthouse has a living room with a sofa and flat-screen TV. A washing machine, oven and microwave are included in the kitchen. The bathroom comes with a shower.