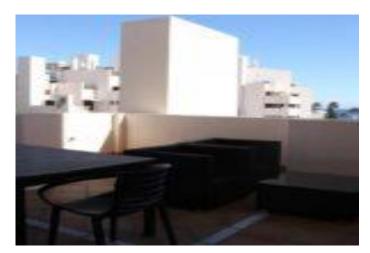

Starting Nightly Price €125.00

Penthouse featuring 2 private furnished terraces with private pool and sea views, this air-conditioned penthouse has a living room with a sofa and flat-screen TV. A washing machine, oven and microwave are included in the kitchen. The bathroom comes with a shower.