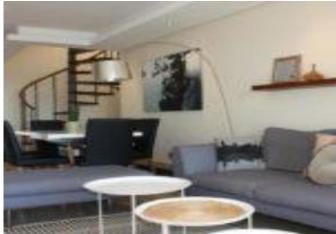

Starting Nightly Price €125.00

Penthouse featuring 2 private furnished terraces with private pool and sea views, this air-conditioned penthouse has a living room with a sofa and flat-screen TV. A washing machine, oven and microwave are included in the kitchen. The bathroom comes with a shower.