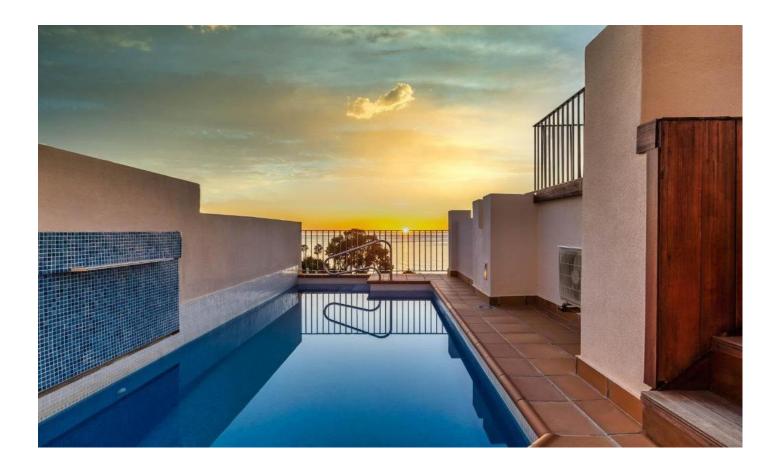

Starting Nightly Price €125.00

Penthouse featuring 2 private furnished terraces with private pool and sea views, this air-conditioned penthouse has a living room with a sofa and flat-screen TV. A washing machine, oven and microwave are included in the kitchen. The bathroom comes with a shower.

The access to the privileged urbanization is controlled at all times by a security booth. The illuminated exterior pools and the children's pool together with leisure areas where you can find a heated pool, covered paddle courts with glass walls and indoor space for social activities make the apartment an ideal holiday location.