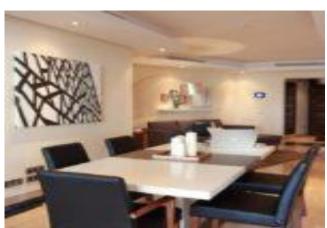

Starting Nightly Price €125.00

Penthouse featuring 2 private furnished terraces with private pool and sea views, this air-conditioned penthouse has a living room with a sofa and flat-screen TV. A washing machine, oven and microwave are included in the kitchen. The bathroom comes with a shower.