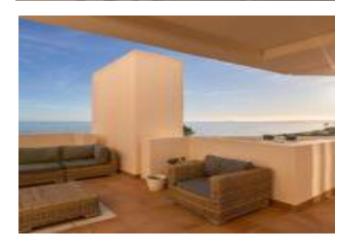

Starting Nightly Price €125.00

Penthouse featuring 2 private furnished terraces with private pool and sea views, this air-conditioned penthouse has a living room with a sofa and flat-screen TV. A washing machine, oven and microwave are included in the kitchen. The bathroom comes with a shower.