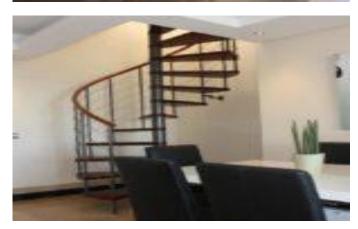

Starting Nightly Price €125.00

Penthouse featuring 2 private furnished terraces with private pool and sea views, this air-conditioned penthouse has a living room with a sofa and flat-screen TV. A washing machine, oven and microwave are included in the kitchen. The bathroom comes with a shower.