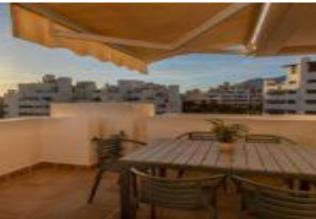

Starting Nightly Price €125.00

Penthouse featuring 2 private furnished terraces with private pool and sea views, this air-conditioned penthouse has a living room with a sofa and flat-screen TV. A washing machine, oven and microwave are included in the kitchen. The bathroom comes with a shower.