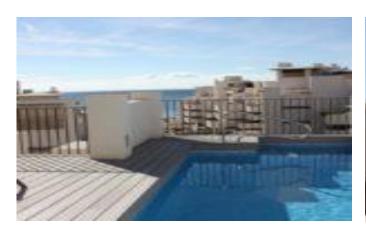

Starting Nightly Price €125.00

Penthouse featuring 2 private furnished terraces with private pool and sea views, this air-conditioned penthouse has a living room with a sofa and flat-screen TV. A washing machine, oven and microwave are included in the kitchen. The bathroom comes with a shower.