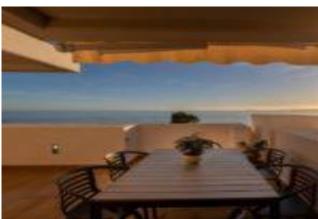

Starting Nightly Price €125.00

Penthouse featuring 2 private furnished terraces with private pool and sea views, this air-conditioned penthouse has a living room with a sofa and flat-screen TV. A washing machine, oven and microwave are included in the kitchen. The bathroom comes with a shower.