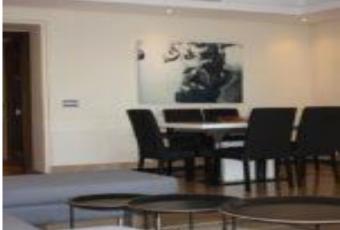

Starting Nightly Price €125.00

Penthouse featuring 2 private furnished terraces with private pool and sea views, this air-conditioned penthouse has a living room with a sofa and flat-screen TV. A washing machine, oven and microwave are included in the kitchen. The bathroom comes with a shower.