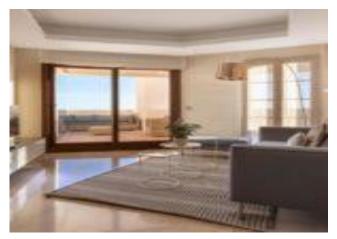

Starting Nightly Price €125.00

Penthouse featuring 2 private furnished terraces with private pool and sea views, this air-conditioned penthouse has a living room with a sofa and flat-screen TV. A washing machine, oven and microwave are included in the kitchen. The bathroom comes with a shower.