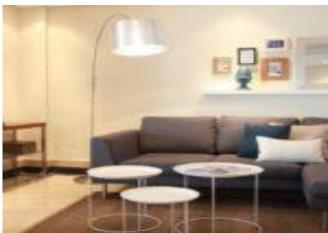

Starting Nightly Price €125.00

Penthouse featuring 2 private furnished terraces with private pool and sea views, this air-conditioned penthouse has a living room with a sofa and flat-screen TV. A washing machine, oven and microwave are included in the kitchen. The bathroom comes with a shower.