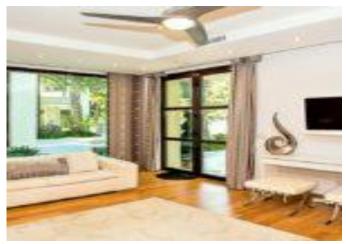

Starting Nightly Price €1800.00

This spectacular villa boasts exceptional levels of luxury, privacy and elegancy. The property offers 7 bedrooms in total, a large chlorine-free heated swimming pool with Jacuzzi, outdoor bar, and fully equipped gym. The villa is situated on a wide tree lined boulevard and benefits from being only 10 minutes walk to the world famous Puerto Banús.

#### Key features:

- Easy walk to Puerto Banus and the best restaurants in Nueva Andalucia.
- Plot 3184m2 approx., south facing, large drive and garden
- Total Build 1176m2 Additional 500m2 of terraces.
- Very high standard of marble and oak finishes Master suite 2 large guest suites
- Main lounge with views to sea and mountains Magnificent principal kitchen,
- 2 further kitchens 7 Bedrooms in total /6 additional WC's Included is an integral 2 Bedroom apartment with kitchen, bathroom and separate entrance.
- Large infinity chlorine-free heated swimming pool with Jacuzzi.
- Fully equipped Gym
- Superb outside bar and play area Internal Elevator 4 car garage
- Additional parking for 6 cars
- Private limescale-free water well