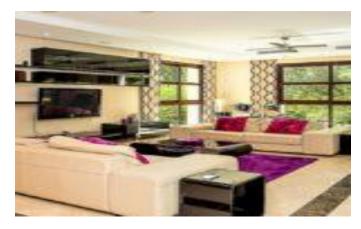

Starting Nightly Price €1800.00

This spectacular villa boasts exceptional levels of luxury, privacy and elegancy. The property offers 7 bedrooms in total, a large chlorine-free heated swimming pool with Jacuzzi, outdoor bar, and fully equipped gym. The villa is situated on a wide tree lined boulevard and benefits from being only 10 minutes walk to the world famous Puerto Banús.

#### Key features:

- Easy walk to Puerto Banus and the best restaurants in Nueva Andalucia.
- Plot 3184m2 approx., south facing, large drive and garden
- Total Build 1176m2 Additional 500m2 of terraces.
- Very high standard of marble and oak finishes Master suite 2 large guest suites
- Main lounge with views to sea and mountains Magnificent principal kitchen,
- 2 further kitchens 7 Bedrooms in total /6 additional WC's Included is an integral 2 Bedroom apartment with kitchen, bathroom and separate entrance.
- Large infinity chlorine-free heated swimming pool with Jacuzzi.
- Fully equipped Gym
- Superb outside bar and play area Internal Elevator 4 car garage
- Additional parking for 6 cars
- Private limescale-free water well