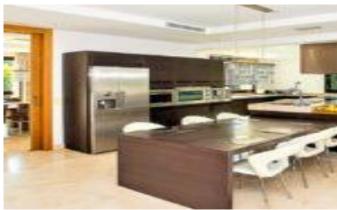

#### Key features:

- Easy walk to Puerto Banus and the best restaurants in Nueva Andalucia.
- Plot 3184m2 approx., south facing, large drive and garden
- Total Build 1176m2 Additional 500m2 of terraces.
- Very high standard of marble and oak finishes Master suite 2 large guest suites
- Main lounge with views to sea and mountains Magnificent principal kitchen,
- 2 further kitchens 7 Bedrooms in total /6 additional WC's Included is an integral 2 Bedroom apartment with kitchen, bathroom and separate entrance.
- Large infinity chlorine-free heated swimming pool with Jacuzzi.
- Fully equipped Gym
- Superb outside bar and play area Internal Elevator 4 car garage
- Additional parking for 6 cars
- Private limescale-free water well