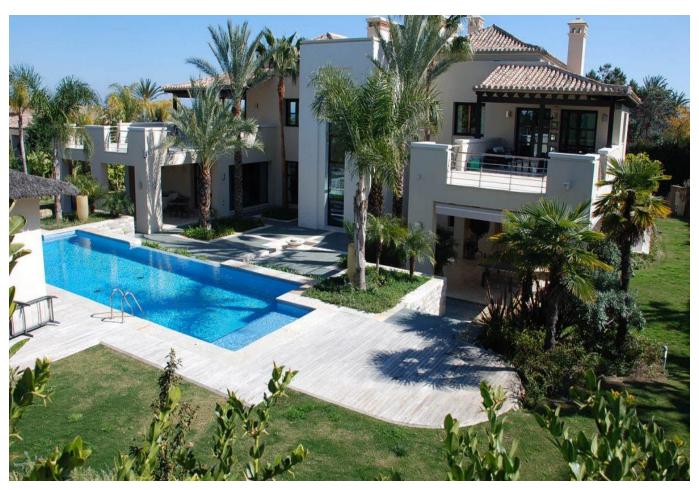

Starting Nightly Price €1800.00

This spectacular villa boasts exceptional levels of luxury, privacy and elegancy. The property offers 7 bedrooms in total, a large chlorine-free heated swimming pool with Jacuzzi, outdoor bar, and fully equipped gym. The villa is situated on a wide tree lined boulevard and benefits from being only 10 minutes walk to the world famous Puerto Banús.

#### Key features:

- Easy walk to Puerto Banus and the best restaurants in Nueva Andalucia.
- Plot 3184m2 approx., south facing, large drive and garden
- Total Build 1176m2 Additional 500m2 of terraces.
- Very high standard of marble and oak finishes Master suite 2 large guest suites
- Main lounge with views to sea and mountains Magnificent principal kitchen,
- 2 further kitchens 7 Bedrooms in total /6 additional WC's Included is an integral 2 Bedroom apartment with kitchen, bathroom and separate entrance.
- Large infinity chlorine-free heated swimming pool with Jacuzzi.
- Fully equipped Gym
- Superb outside bar and play area Internal Elevator 4 car garage
- Additional parking for 6 cars
- Private limescale-free water well