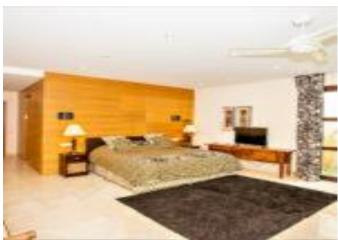

#### Key features:

- Easy walk to Puerto Banus and the best restaurants in Nueva Andalucia.
- Plot 3184m2 approx., south facing, large drive and garden
- Total Build 1176m2 Additional 500m2 of terraces.
- Very high standard of marble and oak finishes Master suite 2 large guest suites
- Main lounge with views to sea and mountains Magnificent principal kitchen,
- 2 further kitchens 7 Bedrooms in total /6 additional WC's Included is an integral 2 Bedroom apartment with kitchen, bathroom and separate entrance.
- Large infinity chlorine-free heated swimming pool with Jacuzzi.
- Fully equipped Gym
- Superb outside bar and play area Internal Elevator 4 car garage
- Additional parking for 6 cars
- Private limescale-free water well