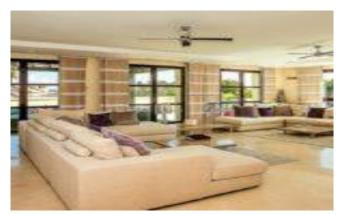

#### Key features:

- Easy walk to Puerto Banus and the best restaurants in Nueva Andalucia.
- Plot 3184m2 approx., south facing, large drive and garden
- Total Build 1176m2 Additional 500m2 of terraces.
- Very high standard of marble and oak finishes Master suite 2 large guest suites
- Main lounge with views to sea and mountains Magnificent principal kitchen,
- 2 further kitchens 7 Bedrooms in total /6 additional WC's Included is an integral 2 Bedroom apartment with kitchen, bathroom and separate entrance.
- Large infinity chlorine-free heated swimming pool with Jacuzzi.
- Fully equipped Gym
- Superb outside bar and play area Internal Elevator 4 car garage
- Additional parking for 6 cars
- Private limescale-free water well