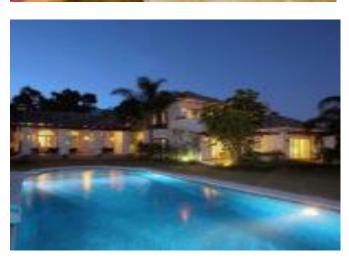

Starting Nightly Price €1800.00

This spectacular villa boasts exceptional levels of luxury, privacy and elegancy. The property offers 7 bedrooms in total, a large chlorine-free heated swimming pool with Jacuzzi, outdoor bar, and fully equipped gym. The villa is situated on a wide tree lined boulevard and benefits from being only 10 minutes walk to the world famous Puerto Banús.

#### Key features:

- Easy walk to Puerto Banus and the best restaurants in Nueva Andalucia.
- Plot 3184m2 approx., south facing, large drive and garden
- Total Build 1176m2 Additional 500m2 of terraces.
- Very high standard of marble and oak finishes Master suite 2 large guest suites
- Main lounge with views to sea and mountains Magnificent principal kitchen,
- 2 further kitchens 7 Bedrooms in total /6 additional WC's Included is an integral 2 Bedroom apartment with kitchen, bathroom and separate entrance.
- Large infinity chlorine-free heated swimming pool with Jacuzzi.
- Fully equipped Gym
- Superb outside bar and play area Internal Elevator 4 car garage
- Additional parking for 6 cars
- Private limescale-free water well