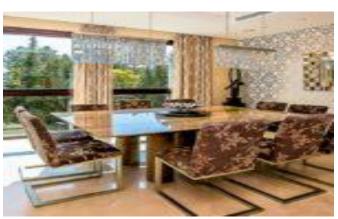

Starting Nightly Price €1800.00

This spectacular villa boasts exceptional levels of luxury, privacy and elegancy. The property offers 7 bedrooms in total, a large chlorine-free heated swimming pool with Jacuzzi, outdoor bar, and fully equipped gym. The villa is situated on a wide tree lined boulevard and benefits from being only 10 minutes walk to the world famous Puerto Banús.

#### Key features:

- Easy walk to Puerto Banus and the best restaurants in Nueva Andalucia.
- Plot 3184m2 approx., south facing, large drive and garden
- Total Build 1176m2 Additional 500m2 of terraces.
- Very high standard of marble and oak finishes Master suite 2 large guest suites
- Main lounge with views to sea and mountains Magnificent principal kitchen,
- 2 further kitchens 7 Bedrooms in total /6 additional WC's Included is an integral 2 Bedroom apartment with kitchen, bathroom and separate entrance.
- Large infinity chlorine-free heated swimming pool with Jacuzzi.
- Fully equipped Gym
- Superb outside bar and play area Internal Elevator 4 car garage
- Additional parking for 6 cars
- Private limescale-free water well