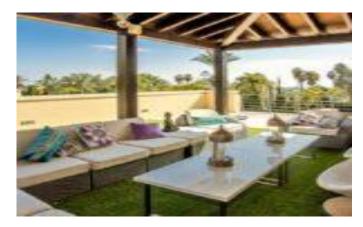

#### Key features:

- Easy walk to Puerto Banus and the best restaurants in Nueva Andalucia.
- Plot 3184m2 approx., south facing, large drive and garden
- Total Build 1176m2 Additional 500m2 of terraces.
- Very high standard of marble and oak finishes Master suite 2 large guest suites
- Main lounge with views to sea and mountains Magnificent principal kitchen,
- 2 further kitchens 7 Bedrooms in total /6 additional WC's Included is an integral 2 Bedroom apartment with kitchen, bathroom and separate entrance.
- Large infinity chlorine-free heated swimming pool with Jacuzzi.
- Fully equipped Gym
- Superb outside bar and play area Internal Elevator 4 car garage
- Additional parking for 6 cars
- Private limescale-free water well