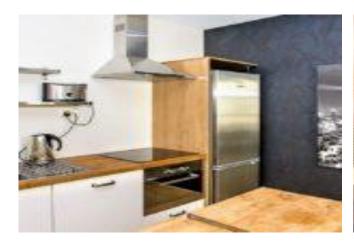

- Bedrooms: 7
- Receptions: 2
- Bathrooms: 6
- Property Type: Villa
- Bathroom & Laundry
- Hair dryer & Essentials
- Refrigerator and Toaster
- kitchen stove
- Towel-set and Washbasin
- Private Balcony
- Microwave