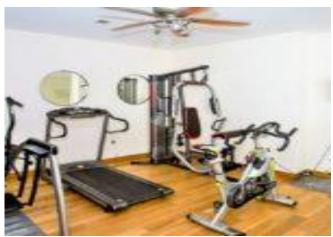

Starting Nightly Price €1800.00

This spectacular villa boasts exceptional levels of luxury, privacy and elegancy. The property offers 7 bedrooms in total, a large chlorine-free heated swimming pool with Jacuzzi, outdoor bar, and fully equipped gym. The villa is situated on a wide tree lined boulevard and benefits from being only 10 minutes walk to the world famous Puerto Banús.

#### Key features:

- Easy walk to Puerto Banus and the best restaurants in Nueva Andalucia.
- Plot 3184m2 approx., south facing, large drive and garden
- Total Build 1176m2 Additional 500m2 of terraces.
- Very high standard of marble and oak finishes Master suite 2 large guest suites
- Main lounge with views to sea and mountains Magnificent principal kitchen,
- 2 further kitchens 7 Bedrooms in total /6 additional WC's Included is an integral 2 Bedroom apartment with kitchen, bathroom and separate entrance.
- Large infinity chlorine-free heated swimming pool with Jacuzzi.
- Fully equipped Gym
- Superb outside bar and play area Internal Elevator 4 car garage
- Additional parking for 6 cars
- Private limescale-free water well