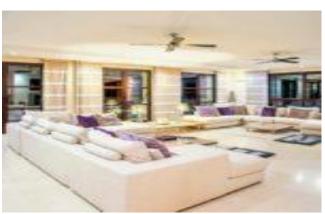

#### Key features:

- Easy walk to Puerto Banus and the best restaurants in Nueva Andalucia.
- Plot 3184m2 approx., south facing, large drive and garden
- Total Build 1176m2 Additional 500m2 of terraces.
- Very high standard of marble and oak finishes Master suite 2 large guest suites
- Main lounge with views to sea and mountains Magnificent principal kitchen,
- 2 further kitchens 7 Bedrooms in total /6 additional WC's Included is an integral 2 Bedroom apartment with kitchen, bathroom and separate entrance.
- Large infinity chlorine-free heated swimming pool with Jacuzzi.
- Fully equipped Gym
- Superb outside bar and play area Internal Elevator 4 car garage
- Additional parking for 6 cars
- Private limescale-free water well