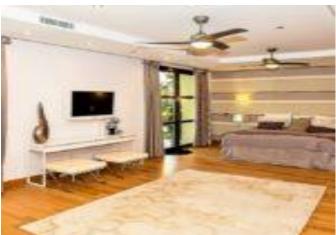

#### Key features:

- Easy walk to Puerto Banus and the best restaurants in Nueva Andalucia.
- Plot 3184m2 approx., south facing, large drive and garden
- Total Build 1176m2 Additional 500m2 of terraces.
- Very high standard of marble and oak finishes Master suite 2 large guest suites
- Main lounge with views to sea and mountains Magnificent principal kitchen,
- 2 further kitchens 7 Bedrooms in total /6 additional WC's Included is an integral 2 Bedroom apartment with kitchen, bathroom and separate entrance.
- Large infinity chlorine-free heated swimming pool with Jacuzzi.
- Fully equipped Gym
- Superb outside bar and play area Internal Elevator 4 car garage
- Additional parking for 6 cars
- Private limescale-free water well