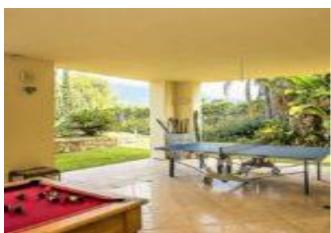

#### Key features:

- Easy walk to Puerto Banus and the best restaurants in Nueva Andalucia.
- Plot 3184m2 approx., south facing, large drive and garden
- Total Build 1176m2 Additional 500m2 of terraces.
- Very high standard of marble and oak finishes Master suite 2 large guest suites
- Main lounge with views to sea and mountains Magnificent principal kitchen,
- 2 further kitchens 7 Bedrooms in total /6 additional WC's Included is an integral 2 Bedroom apartment with kitchen, bathroom and separate entrance.
- Large infinity chlorine-free heated swimming pool with Jacuzzi.
- Fully equipped Gym
- Superb outside bar and play area Internal Elevator 4 car garage
- Additional parking for 6 cars
- Private limescale-free water well