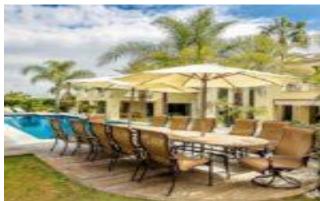

#### Key features:

- Easy walk to Puerto Banus and the best restaurants in Nueva Andalucia.
- Plot 3184m2 approx., south facing, large drive and garden
- Total Build 1176m2 Additional 500m2 of terraces.
- Very high standard of marble and oak finishes Master suite 2 large guest suites
- Main lounge with views to sea and mountains Magnificent principal kitchen,
- 2 further kitchens 7 Bedrooms in total /6 additional WC's Included is an integral 2 Bedroom apartment with kitchen, bathroom and separate entrance.
- Large infinity chlorine-free heated swimming pool with Jacuzzi.
- Fully equipped Gym
- Superb outside bar and play area Internal Elevator 4 car garage
- Additional parking for 6 cars
- Private limescale-free water well