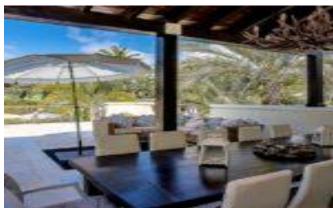

Starting Nightly Price €1800.00

This spectacular villa boasts exceptional levels of luxury, privacy and elegancy. The property offers 7 bedrooms in total, a large chlorine-free heated swimming pool with Jacuzzi, outdoor bar, and fully equipped gym. The villa is situated on a wide tree lined boulevard and benefits from being only 10 minutes walk to the world famous Puerto Banús.

#### Key features:

- Easy walk to Puerto Banus and the best restaurants in Nueva Andalucia.
- Plot 3184m2 approx., south facing, large drive and garden
- Total Build 1176m2 Additional 500m2 of terraces.
- Very high standard of marble and oak finishes Master suite 2 large guest suites
- Main lounge with views to sea and mountains Magnificent principal kitchen,
- 2 further kitchens 7 Bedrooms in total /6 additional WC's Included is an integral 2 Bedroom apartment with kitchen, bathroom and separate entrance.
- Large infinity chlorine-free heated swimming pool with Jacuzzi.
- Fully equipped Gym
- Superb outside bar and play area Internal Elevator 4 car garage
- Additional parking for 6 cars
- Private limescale-free water well