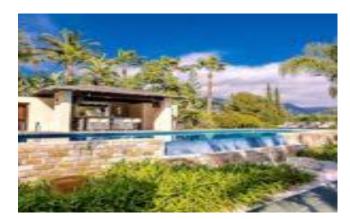

#### Key features:

- Easy walk to Puerto Banus and the best restaurants in Nueva Andalucia.
- Plot 3184m2 approx., south facing, large drive and garden
- Total Build 1176m2 Additional 500m2 of terraces.
- Very high standard of marble and oak finishes Master suite 2 large guest suites
- Main lounge with views to sea and mountains Magnificent principal kitchen,
- 2 further kitchens 7 Bedrooms in total /6 additional WC's Included is an integral 2 Bedroom apartment with kitchen, bathroom and separate entrance.
- Large infinity chlorine-free heated swimming pool with Jacuzzi.
- Fully equipped Gym
- Superb outside bar and play area Internal Elevator 4 car garage
- Additional parking for 6 cars
- Private limescale-free water well