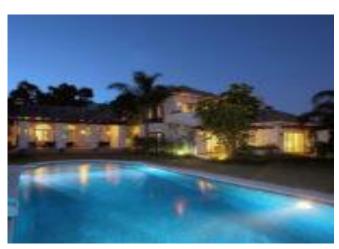

Starting Nightly Price €1800.00

This spectacular villa boasts exceptional levels of luxury, privacy and elegancy. The property offers 7 bedrooms in total, a large chlorine-free heated swimming pool with Jacuzzi, outdoor bar, and fully equipped gym. The villa is situated on a wide tree lined boulevard and benefits from being only 10 minutes walk to the world famous Puerto Banús.

#### Key features:

- Easy walk to Puerto Banus and the best restaurants in Nueva Andalucia.
- Plot 3184m2 approx., south facing, large drive and garden
- Total Build 1176m2 Additional 500m2 of terraces.
- Very high standard of marble and oak finishes Master suite 2 large guest suites
- Main lounge with views to sea and mountains Magnificent principal kitchen,
- 2 further kitchens 7 Bedrooms in total /6 additional WC's Included is an integral 2 Bedroom apartment with kitchen, bathroom and separate entrance.
- Large infinity chlorine-free heated swimming pool with Jacuzzi.
- Fully equipped Gym
- Superb outside bar and play area Internal Elevator 4 car garage
- Additional parking for 6 cars
- Private limescale-free water well