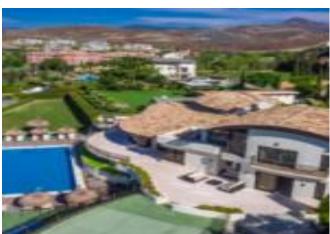

Starting Nightly Price €502.00

With space for up to 20 guests, the luxurious Villa El Cano boasts 10 bedrooms, 10 bathrooms, and a whole new level of "Al-Fresco" dining, decked out with its own professional kitchen. For your relaxation this spectacularly luxurious villa in Marbella features 2 heated swimming pools, indoor and outdoor, and 3 Jacuzzis to choose from.

Designed and built in distinctive contemporary style, this spectacular villa offers opulent and spacious living in a private and secure gated community. Situated in the vibrant destination of Marbella, there's everything you need for a memorable vacation.

This generously proportioned property features impressive double height living areas with towering windows affording fabulous some of the most stunning views on the coast. Cool flooring and opulent and elegant fixtures and furnishings add to the feeling of absolute luxury. The dazzling fully equipped gourmet designer kitchen is central and allows for easy and sociable living. Such a great way for large families or groups to spend quality time together. The Villa has all the numerous features that you would expect from such a modern and sumptuous property. Amenities on hand are extensive and include generous heated outdoor and indoor swimming pools, three hot tubs (including one on the roof top), and sauna.