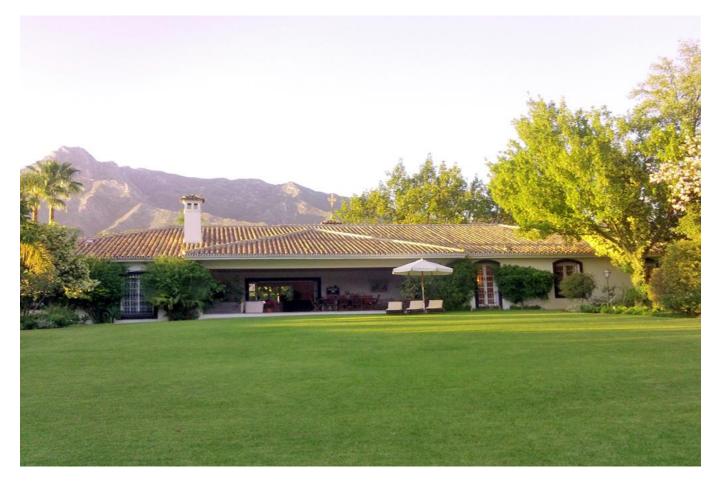

Starting Nightly Price €502.00

With space for up to 20 guests, the luxurious Villa El Cano boasts 10 bedrooms, 10 bathrooms, and a whole new level of "Al-Fresco" dining, decked out with its own professional kitchen. For your relaxation this spectacularly luxurious villa in Marbella features 2 heated swimming pools, indoor and outdoor, and 3 Jacuzzis to choose from.

Designed and built in distinctive contemporary style, this spectacular villa offers opulent and spacious living in a private and secure gated community. Situated in the vibrant destination of Marbella, there's everything you need for a memorable vacation.

This generously proportioned property features impressive double height living areas with towering windows affording fabulous some of the most stunning views on the coast. Cool flooring and opulent and elegant fixtures and furnishings add to the feeling of absolute luxury. The dazzling fully equipped gourmet designer kitchen is central and allows for easy and sociable living. Such a great way for large families or groups to spend quality time together. The Villa has all the numerous features that you would expect from such a modern and sumptuous property. Amenities on hand are extensive and include generous heated outdoor and indoor swimming pools, three hot tubs (including one on the roof top), and sauna.