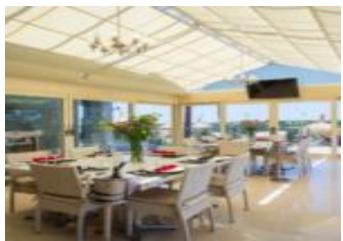

This generously proportioned property features impressive double height living areas with towering windows affording fabulous some of the most stunning views on the coast. Cool flooring and opulent and elegant fixtures and furnishings add to the feeling of absolute luxury. The dazzling fully equipped gourmet designer kitchen is central and allows for easy and sociable living. Such a great way for large families or groups to spend quality time together. The Villa has all the numerous features that you would expect from such a modern and sumptuous property. Amenities on hand are extensive and include generous heated outdoor and indoor swimming pools, three hot tubs (including one on the roof top), and sauna.