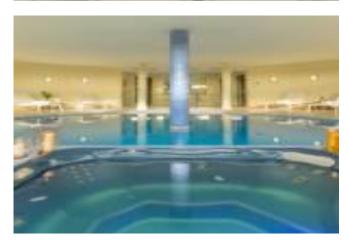

Starting Nightly Price €502.00

With space for up to 20 guests, the luxurious Villa El Cano boasts 10 bedrooms, 10 bathrooms, and a whole new level of "Al-Fresco" dining, decked out with its own professional kitchen. For your relaxation this spectacularly luxurious villa in Marbella features 2 heated swimming pools, indoor and outdoor, and 3 Jacuzzis to choose from.

This generously proportioned property features impressive double height living areas with towering windows affording fabulous some of the most stunning views on the coast. Cool flooring and opulent and elegant fixtures and furnishings add to the feeling of absolute luxury. The dazzling fully equipped gourmet designer kitchen is central and allows for easy and sociable living. Such a great way for large families or groups to spend quality time together. The Villa has all the numerous features that you would expect from such a modern and sumptuous property. Amenities on hand are extensive and include generous heated outdoor and indoor swimming pools, three hot tubs (including one on the roof top), and sauna.