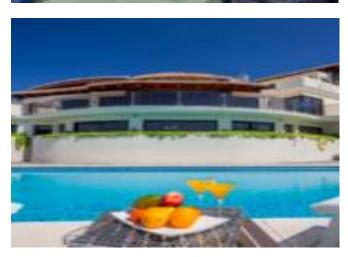

Starting Nightly Price €502.00

With space for up to 20 guests, the luxurious Villa El Cano boasts 10 bedrooms, 10 bathrooms, and a whole new level of "Al-Fresco" dining, decked out with its own professional kitchen. For your relaxation this spectacularly luxurious villa in Marbella features 2 heated swimming pools, indoor and outdoor, and 3 Jacuzzis to choose from.

This generously proportioned property features impressive double height living areas with towering windows affording fabulous some of the most stunning views on the coast. Cool flooring and opulent and elegant fixtures and furnishings add to the feeling of absolute luxury. The dazzling fully equipped gourmet designer kitchen is central and allows for easy and sociable living. Such a great way for large families or groups to spend quality time together. The Villa has all the numerous features that you would expect from such a modern and sumptuous property. Amenities on hand are extensive and include generous heated outdoor and indoor swimming pools, three hot tubs (including one on the roof top), and sauna.