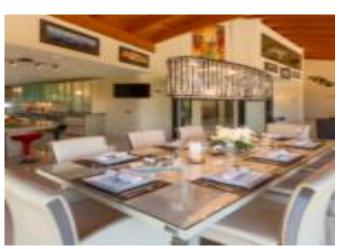

Starting Nightly Price €502.00

With space for up to 20 guests, the luxurious Villa El Cano boasts 10 bedrooms, 10 bathrooms, and a whole new level of "Al-Fresco" dining, decked out with its own professional kitchen. For your relaxation this spectacularly luxurious villa in Marbella features 2 heated swimming pools, indoor and outdoor, and 3 Jacuzzis to choose from.

This generously proportioned property features impressive double height living areas with towering windows affording fabulous some of the most stunning views on the coast. Cool flooring and opulent and elegant fixtures and furnishings add to the feeling of absolute luxury. The dazzling fully equipped gourmet designer kitchen is central and allows for easy and sociable living. Such a great way for large families or groups to spend quality time together. The Villa has all the numerous features that you would expect from such a modern and sumptuous property. Amenities on hand are extensive and include generous heated outdoor and indoor swimming pools, three hot tubs (including one on the roof top), and sauna.