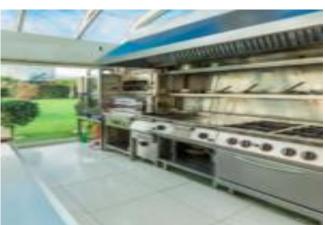

Starting Nightly Price €502.00

With space for up to 20 guests, the luxurious Villa El Cano boasts 10 bedrooms, 10 bathrooms, and a whole new level of "Al-Fresco" dining, decked out with its own professional kitchen. For your relaxation this spectacularly luxurious villa in Marbella features 2 heated swimming pools, indoor and outdoor, and 3 Jacuzzis to choose from.

This generously proportioned property features impressive double height living areas with towering windows affording fabulous some of the most stunning views on the coast. Cool flooring and opulent and elegant fixtures and furnishings add to the feeling of absolute luxury. The dazzling fully equipped gourmet designer kitchen is central and allows for easy and sociable living. Such a great way for large families or groups to spend quality time together. The Villa has all the numerous features that you would expect from such a modern and sumptuous property. Amenities on hand are extensive and include generous heated outdoor and indoor swimming pools, three hot tubs (including one on the roof top), and sauna.