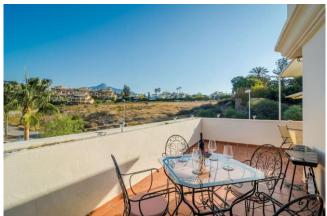

Due to the apartment being located on the corner of the building, the terrace is substantially larger than other properties in the urbanisation, and it wraps like an inverted L around the apartment. The terrace is well furnished with plenty of seating for al-fresco dining, relaxed seating and also several sun loungers. The Locrimar urbanisation offers its guests/residents access to 2 large swimming pools, as well the well tended gardens of the community.