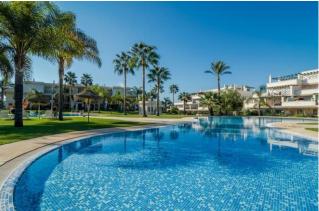

#### Apt. Locrimar V, Puerto Banus

Starting Nightly Price Of €130

Beautiful 2 bedroom apartment located in the hugely popular Locrimar urbanisation. The stylish property offers guests 2 large bedrooms (sleeps 4 in total), 2 renovated bathrooms, a fully equipped kitchen, huge corner terrace with mountain views and outdoor furniture, underground parking, and 2 enormous communal pools and gardens.

Due to the apartment being located on the corner of the building, the terrace is substantially larger than other properties in the urbanisation, and it wraps like an inverted L around the apartment. The terrace is well furnished with plenty of seating for al-fresco dining, relaxed seating and also several sun loungers. The Locrimar urbanisation offers its guests/residents access to 2 large swimming pools, as well the well tended gardens of the community.