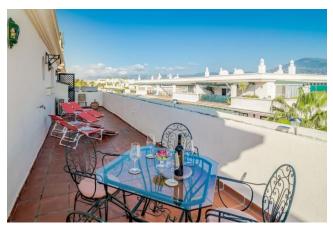

Due to the apartment being located on the corner of the building, the terrace is substantially larger than other properties in the urbanisation, and it wraps like an inverted L around the apartment. The terrace is well furnished with plenty of seating for al-fresco dining, relaxed seating and also several sun loungers. The Locrimar urbanisation offers its guests/residents access to 2 large swimming pools, as well the well tended gardens of the community.

Walking to the beach takes less than 15 minutes, and Puerto Banús is a short 5 minute ride by car.

The apartment ideal for families and couples looking for a relaxing and sunny holiday, but is not fit stag/hen dos or party groups.