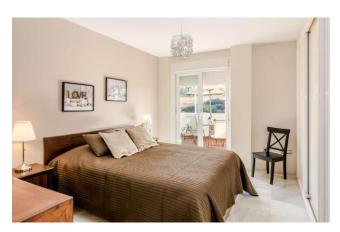

Both bedrooms also enjoy direct access onto the terrace and also get a great deal of natural light because of this. The master bedroom (brown bread spread in the photos) has a large double bed and ensuite bathroom with a large walk-in shower. The guest bedroom also a large double bed, but has access to the bathroom in the corridor, which has a jet bath and shower.

Due to the apartment being located on the corner of the building, the terrace is substantially larger than other properties in the urbanisation, and it wraps like an inverted L around the apartment. The terrace is well furnished with plenty of seating for al-fresco dining, relaxed seating and also several sun loungers. The Locrimar urbanisation offers its guests/residents access to 2 large swimming pools, as well the well tended gardens of the community.