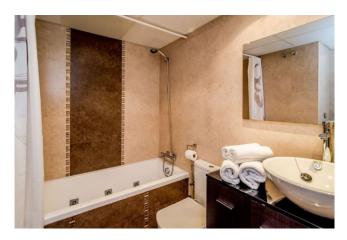

Both bedrooms also enjoy direct access onto the terrace and also get a great deal of natural light because of this. The master bedroom (brown bread spread in the photos) has a large double bed and ensuite bathroom with a large walk-in shower. The guest bedroom also a large double bed, but has access to the bathroom in the corridor, which has a jet bath and shower.