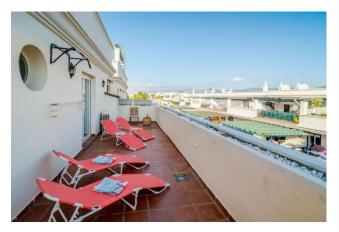

Due to the apartment being located on the corner of the building, the terrace is substantially larger than other properties in the urbanisation, and it wraps like an inverted L around the apartment. The terrace is well furnished with plenty of seating for al-fresco dining, relaxed seating and also several sun loungers. The Locrimar urbanisation offers its guests/residents access to 2 large swimming pools, as well the well tended gardens of the community.