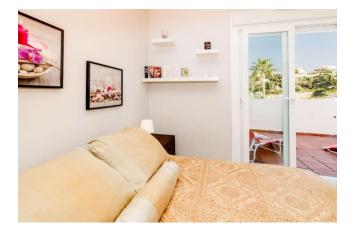

Both bedrooms also enjoy direct access onto the terrace and also get a great deal of natural light because of this. The master bedroom (brown bread spread in the photos) has a large double bed and ensuite bathroom with a large walk-in shower. The guest bedroom also a large double bed, but has access to the bathroom in the corridor, which has a jet bath and shower.

Due to the apartment being located on the corner of the building, the terrace is substantially larger than other properties in the urbanisation, and it wraps like an inverted L around the apartment. The terrace is well furnished with plenty of seating for al-fresco dining, relaxed seating and also several sun loungers. The Locrimar urbanisation offers its guests/residents access to 2 large swimming pools, as well the well tended gardens of the community.