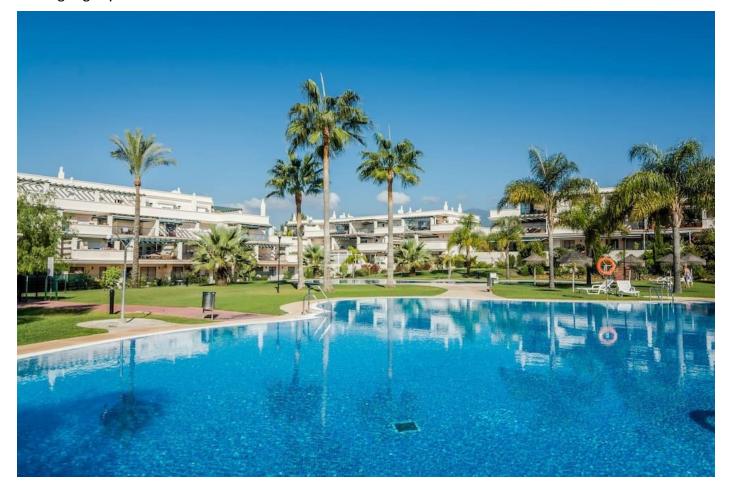

#### Apt. Locrimar V, Puerto Banus

Starting Nightly Price Of €130

Beautiful 2 bedroom apartment located in the hugely popular Locrimar urbanisation. The stylish property offers guests 2 large bedrooms (sleeps 4 in total), 2 renovated bathrooms, a fully equipped kitchen, huge corner terrace with mountain views and outdoor furniture, underground parking, and 2 enormous communal pools and gardens.

There are 2 padel/tennis clubs on either side of Locrimar, is next door to the popular Sisu pool club, and is short distance to the beach and world famous Puerto Banús!

Situated in the North-East of Locrimar 5, the apartment has a lovely view of the distant La Concha mountain and enjoys sunlight throughout the morning.

Due to the apartment being located on the corner of the building, the terrace is substantially larger than other properties in the urbanisation, and it wraps like an inverted L around the apartment. The terrace is well furnished with plenty of seating for al-fresco dining, relaxed seating and also several sun loungers. The Locrimar urbanisation offers its guests/residents access to 2 large swimming pools, as well the well tended gardens of the community.

Walking to the beach takes less than 15 minutes, and Puerto Banús is a short 5 minute ride by car.

The apartment ideal for families and couples looking for a relaxing and sunny holiday, but is not fit stag/hen dos or party groups.