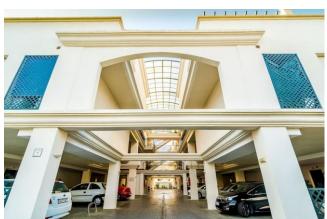

#### Apt. Locrimar V, Puerto Banus

Starting Nightly Price Of €130

Beautiful 2 bedroom apartment located in the hugely popular Locrimar urbanisation. The stylish property offers guests 2 large bedrooms (sleeps 4 in total), 2 renovated bathrooms, a fully equipped kitchen, huge corner terrace with mountain views and outdoor furniture, underground parking, and 2 enormous communal pools and gardens.

Due to the apartment being located on the corner of the building, the terrace is substantially larger than other properties in the urbanisation, and it wraps like an inverted L around the apartment. The terrace is well furnished with plenty of seating for al-fresco dining, relaxed seating and also several sun loungers. The Locrimar urbanisation offers its guests/residents access to 2 large swimming pools, as well the well tended gardens of the community.