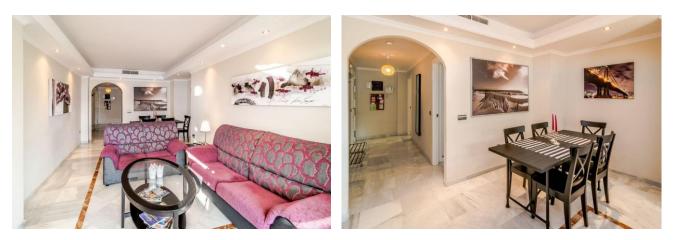

Through the front door to the property, guests will find the full equipped kitchen immediately on the left, the corridor leading to the bedrooms and bathrooms further to the left, and the living room straight in front. The kitchen is equipped with all the utensils and appliances expected of a quality rental property (fridge/freezer, oven, stove, microwave, coffee machine, dishwasher, washing machine, cooking utensils, glassware, etc...),

#### Apt. Locrimar V, Puerto Banus

Starting Nightly Price Of €130

so should you wish to cook at home you can do so. The kitchen also has direct access to the terrace.

The living room is spacious and includes a dining area with seating for 5. There are 2 comfortable sofa facing a large TV, and is also the location of the all important fibre optic WiFi. The large windows provide access onto the terrace.