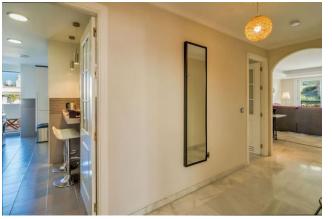

Through the front door to the property, guests will find the full equipped kitchen immediately on the left, the corridor leading to the bedrooms and bathrooms further to the left, and the living room straight in front. The kitchen is equipped with all the utensils and appliances expected of a quality rental property (fridge/freezer, oven, stove, microwave, coffee machine, dishwasher, washing machine, cooking utensils, glassware, etc...),

Both bedrooms also enjoy direct access onto the terrace and also get a great deal of natural light because of this. The master bedroom (brown bread spread in the photos) has a large double bed and ensuite bathroom with a large walk-in shower. The guest bedroom also a large double bed, but has access to the bathroom in the corridor, which has a jet bath and shower.

Due to the apartment being located on the corner of the building, the terrace is substantially larger than other properties in the urbanisation, and it wraps like an inverted L around the apartment. The terrace is well furnished with plenty of seating for al-fresco dining, relaxed seating and also several sun loungers. The Locrimar urbanisation offers its guests/residents access to 2 large swimming pools, as well the well tended gardens of the community.