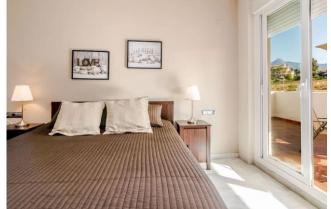

Both bedrooms also enjoy direct access onto the terrace and also get a great deal of natural light because of this. The master bedroom (brown bread spread in the photos) has a large double bed and ensuite bathroom with a large walk-in shower. The guest bedroom also a large double bed, but has access to the bathroom in the corridor, which has a jet bath and shower.

Due to the apartment being located on the corner of the building, the terrace is substantially larger than other properties in the urbanisation, and it wraps like an inverted L around the apartment. The terrace is well furnished with plenty of seating for al-fresco dining, relaxed seating and also several sun loungers. The Locrimar urbanisation offers its guests/residents access to 2 large swimming pools, as well the well tended gardens of the community.