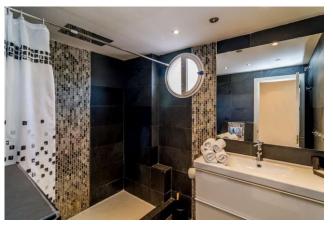

Both bedrooms also enjoy direct access onto the terrace and also get a great deal of natural light because of this. The master bedroom (brown bread spread in the photos) has a large double bed and ensuite bathroom with a large walk-in shower. The guest bedroom also a large double bed, but has access to the bathroom in the corridor, which has a jet bath and shower.