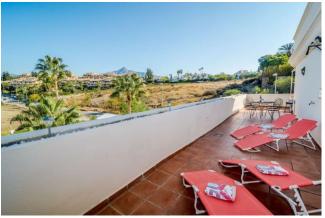

Due to the apartment being located on the corner of the building, the terrace is substantially larger than other properties in the urbanisation, and it wraps like an inverted L around the apartment. The terrace is well furnished with plenty of seating for al-fresco dining, relaxed seating and also several sun loungers. The Locrimar urbanisation offers its guests/residents access to 2 large swimming pools, as well the well tended gardens of the community.

There are 2 padel/tennis clubs on either side of Locrimar, is next door to the popular Sisu pool club, and is short distance to the beach and world famous Puerto Banús!

Situated in the North-East of Locrimar 5, the apartment has a lovely view of the distant La Concha mountain and enjoys sunlight throughout the morning.