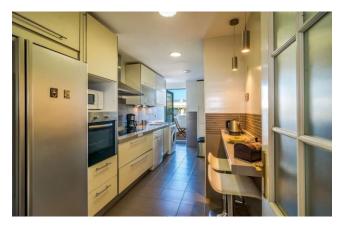

Through the front door to the property, guests will find the full equipped kitchen immediately on the left, the corridor leading to the bedrooms and bathrooms further to the left, and the living room straight in front. The kitchen is equipped with all the utensils and appliances expected of a quality rental property (fridge/freezer, oven, stove, microwave, coffee machine, dishwasher, washing machine, cooking utensils, glassware, etc...),

#### Apt. Locrimar V, Puerto Banus

Starting Nightly Price Of €130

so should you wish to cook at home you can do so. The kitchen also has direct access to the terrace.

The living room is spacious and includes a dining area with seating for 5. There are 2 comfortable sofa facing a large TV, and is also the location of the all important fibre optic WiFi. The large windows provide access onto the terrace.