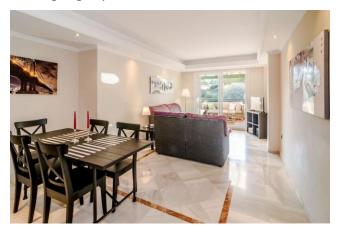

#### Apt. Locrimar V, Puerto Banus

Starting Nightly Price Of €130

so should you wish to cook at home you can do so. The kitchen also has direct access to the terrace.

The living room is spacious and includes a dining area with seating for 5. There are 2 comfortable sofa facing a large TV, and is also the location of the all important fibre optic WiFi. The large windows provide access onto the terrace.