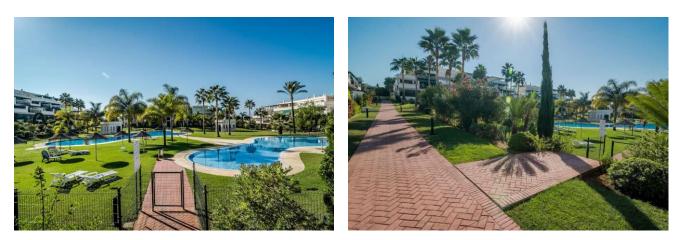

Due to the apartment being located on the corner of the building, the terrace is substantially larger than other properties in the urbanisation, and it wraps like an inverted L around the apartment. The terrace is well furnished with plenty of seating for al-fresco dining, relaxed seating and also several sun loungers. The Locrimar urbanisation offers its guests/residents access to 2 large swimming pools, as well the well tended gardens of the community.