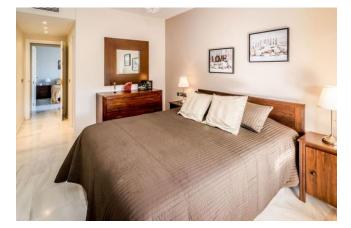

Both bedrooms also enjoy direct access onto the terrace and also get a great deal of natural light because of this. The master bedroom (brown bread spread in the photos) has a large double bed and ensuite bathroom with a large walk-in shower. The guest bedroom also a large double bed, but has access to the bathroom in the corridor, which has a jet bath and shower.