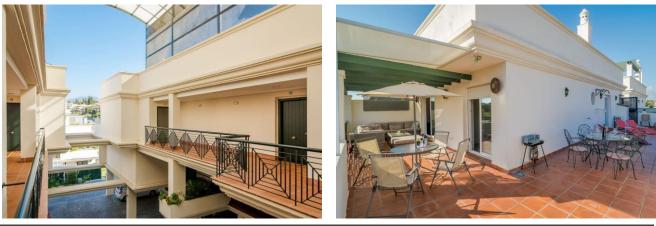

#### Apt. Locrimar V, Puerto Banus

Starting Nightly Price Of €130

Beautiful 2 bedroom apartment located in the hugely popular Locrimar urbanisation. The stylish property offers guests 2 large bedrooms (sleeps 4 in total), 2 renovated bathrooms, a fully equipped kitchen, huge corner terrace with mountain views and outdoor furniture, underground parking, and 2 enormous communal pools and gardens.

Due to the apartment being located on the corner of the building, the terrace is substantially larger than other properties in the urbanisation, and it wraps like an inverted L around the apartment. The terrace is well furnished with plenty of seating for al-fresco dining, relaxed seating and also several sun loungers. The Locrimar urbanisation offers its guests/residents access to 2 large swimming pools, as well the well tended gardens of the community.

Through the front door to the property, guests will find the full equipped kitchen immediately on the left, the corridor leading to the bedrooms and bathrooms further to the left, and the living room straight in front. The kitchen is equipped with all the utensils and appliances expected of a quality rental property (fridge/freezer, oven, stove, microwave, coffee machine, dishwasher, washing machine, cooking utensils, glassware, etc...),