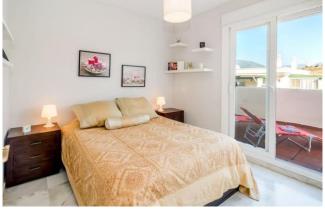

Both bedrooms also enjoy direct access onto the terrace and also get a great deal of natural light because of this. The master bedroom (brown bread spread in the photos) has a large double bed and ensuite bathroom with a large walk-in shower. The guest bedroom also a large double bed, but has access to the bathroom in the corridor, which has a jet bath and shower.