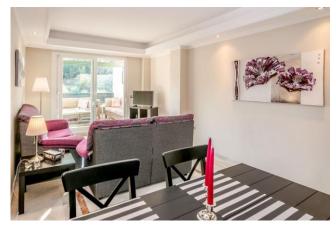

#### Apt. Locrimar V, Puerto Banus

Starting Nightly Price Of €130

so should you wish to cook at home you can do so. The kitchen also has direct access to the terrace.

The living room is spacious and includes a dining area with seating for 5. There are 2 comfortable sofa facing a large TV, and is also the location of the all important fibre optic WiFi. The large windows provide access onto the terrace.