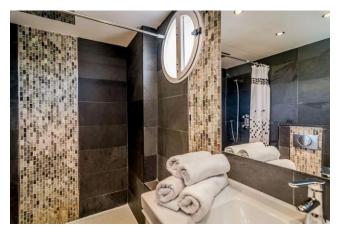

Both bedrooms also enjoy direct access onto the terrace and also get a great deal of natural light because of this. The master bedroom (brown bread spread in the photos) has a large double bed and ensuite bathroom with a large walk-in shower. The guest bedroom also a large double bed, but has access to the bathroom in the corridor, which has a jet bath and shower.