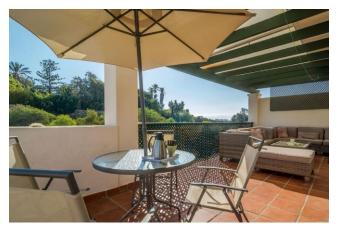

Due to the apartment being located on the corner of the building, the terrace is substantially larger than other properties in the urbanisation, and it wraps like an inverted L around the apartment. The terrace is well furnished with plenty of seating for al-fresco dining, relaxed seating and also several sun loungers. The Locrimar urbanisation offers its guests/residents access to 2 large swimming pools, as well the well tended gardens of the community.

#### Apt. Locrimar V, Puerto Banus

Starting Nightly Price Of €130

so should you wish to cook at home you can do so. The kitchen also has direct access to the terrace.

The living room is spacious and includes a dining area with seating for 5. There are 2 comfortable sofa facing a large TV, and is also the location of the all important fibre optic WiFi. The large windows provide access onto the terrace.