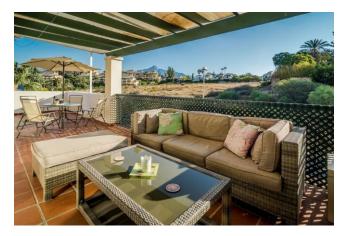

Due to the apartment being located on the corner of the building, the terrace is substantially larger than other properties in the urbanisation, and it wraps like an inverted L around the apartment. The terrace is well furnished with plenty of seating for al-fresco dining, relaxed seating and also several sun loungers. The Locrimar urbanisation offers its guests/residents access to 2 large swimming pools, as well the well tended gardens of the community.