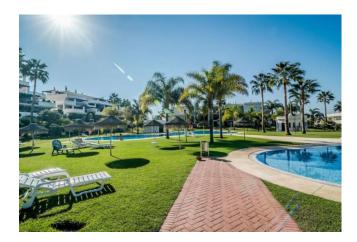

Due to the apartment being located on the corner of the building, the terrace is substantially larger than other properties in the urbanisation, and it wraps like an inverted L around the apartment. The terrace is well furnished with plenty of seating for al-fresco dining, relaxed seating and also several sun loungers. The Locrimar urbanisation offers its guests/residents access to 2 large swimming pools, as well the well tended gardens of the community.

Walking to the beach takes less than 15 minutes, and Puerto Banús is a short 5 minute ride by car.

The apartment ideal for families and couples looking for a relaxing and sunny holiday, but is not fit stag/hen dos or party groups.