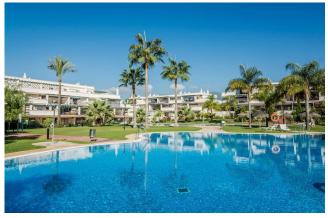

#### Apt. Locrimar V, Puerto Banus

Starting Nightly Price Of €130

Beautiful 2 bedroom apartment located in the hugely popular Locrimar urbanisation. The stylish property offers guests 2 large bedrooms (sleeps 4 in total), 2 renovated bathrooms, a fully equipped kitchen, huge corner terrace with mountain views and outdoor furniture, underground parking, and 2 enormous communal pools and gardens.

Due to the apartment being located on the corner of the building, the terrace is substantially larger than other properties in the urbanisation, and it wraps like an inverted L around the apartment. The terrace is well furnished with plenty of seating for al-fresco dining, relaxed seating and also several sun loungers. The Locrimar urbanisation offers its guests/residents access to 2 large swimming pools, as well the well tended gardens of the community.