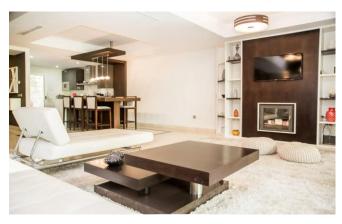

The space:

Through the front door, guests will find themselves in the open plan living room and kitchen, with attached guest bathroom. The kitchen has all of the appliances and utensils expected of a luxury property (microwave, oven, fridge/freezer, nespresso coffee machine, dishwasher, washing machine and tumble dryer). The dining table links the kitchen with the living room, comfortably seating up to 8. The spacious living room is complete with sofa bed and smart TV, and opens out to the terrace and garden, perfect for al-fresco dining and BBQs.

Downstairs guests will find the tastefully furnished tv room, which is the perfect retreat when needing a few hours from the Summer heat.

On the first floor guest will find the 3 bedrooms. The mater bedroom offers a queen sized bed, ensuite with twin sinks and rainfall shower, and walk-in wardrobe. The second bedroom has a large double sized bed, and shares a large bathroom (with Bedrooms: 3 Bathrooms: 2