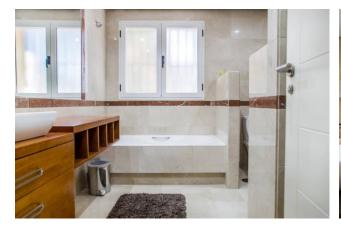

Downstairs guests will find the tastefully furnished tv room, which is the perfect retreat when needing a few hours from the Summer heat.

On the first floor guest will find the 3 bedrooms. The mater bedroom offers a queen sized bed, ensuite with twin sinks and rainfall shower, and walk-in wardrobe. The second bedroom has a large double sized bed, and shares a large bathroom (with Bedrooms: 3 Bathrooms: 2