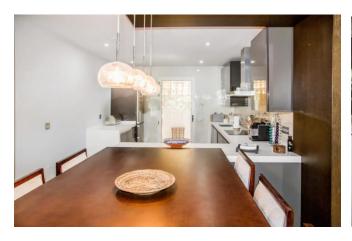

The space:

Through the front door, guests will find themselves in the open plan living room and kitchen, with attached guest bathroom. The kitchen has all of the appliances and utensils expected of a luxury property (microwave, oven, fridge/freezer, nespresso coffee machine, dishwasher, washing machine and tumble dryer). The dining table links the kitchen with the living room, comfortably seating up to 8. The spacious living room is complete with sofa bed and smart TV, and opens out to the terrace and garden, perfect for al-fresco dining and BBQs.