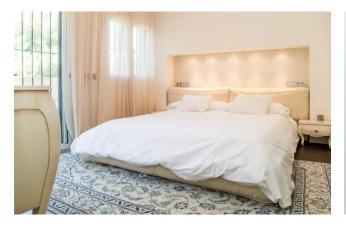

Downstairs guests will find the tastefully furnished tv room, which is the perfect retreat when needing a few hours from the Summer heat.

On the first floor guest will find the 3 bedrooms. The mater bedroom offers a queen sized bed, ensuite with twin sinks and rainfall shower, and walk-in wardrobe. The second bedroom has a large double sized bed, and shares a large bathroom (with Bedrooms: 3 Bathrooms: 2