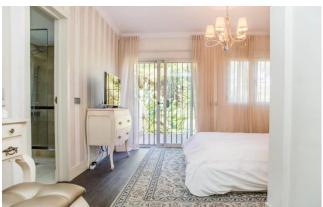

Downstairs guests will find the tastefully furnished tv room, which is the perfect retreat when needing a few hours from the Summer heat.

On the first floor guest will find the 3 bedrooms. The mater bedroom offers a queen sized bed, ensuite with twin sinks and rainfall shower, and walk-in wardrobe. The second bedroom has a large double sized bed, and shares a large bathroom (with Bedrooms: 3 Bathrooms: 2