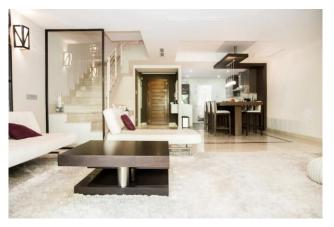

The space:

Through the front door, guests will find themselves in the open plan living room and kitchen, with attached guest bathroom. The kitchen has all of the appliances and utensils expected of a luxury property (microwave, oven, fridge/freezer, nespresso coffee machine, dishwasher, washing machine and tumble dryer). The dining table links the kitchen with the living room, comfortably seating up to 8. The spacious living room is complete with sofa bed and smart TV, and opens out to the terrace and garden, perfect for al-fresco dining and BBQs.