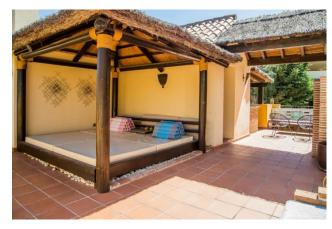

Property Type: Townhouse

shower and bath) with the third bedroom, which offers 2 single beds in a bohemian styled room.

The rooftop terrace is West facing, meaning the space will bask in sunlight for the majority of the day. The terrace offers a great deal of room and a number of spaces to sit. For those wanting to escape the Sun, you have a covered thatched roof bed , and for those wanting to cool off, there is a rooftop shower.