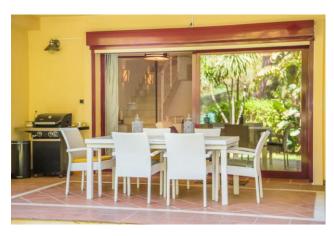

The space:

Through the front door, guests will find themselves in the open plan living room and kitchen, with attached guest bathroom. The kitchen has all of the appliances and utensils expected of a luxury property (microwave, oven, fridge/freezer, nespresso coffee machine, dishwasher, washing machine and tumble dryer). The dining table links the kitchen with the living room, comfortably seating up to 8. The spacious living room is complete with sofa bed and smart TV, and opens out to the terrace and garden, perfect for al-fresco dining and BBQs.