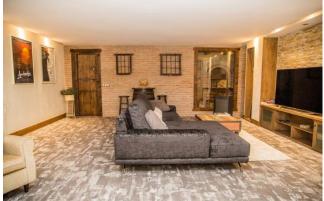

Downstairs guests will find the tastefully furnished tv room, which is the perfect retreat when needing a few hours from the Summer heat.

On the first floor guest will find the 3 bedrooms. The mater bedroom offers a queen sized bed, ensuite with twin sinks and rainfall shower, and walk-in wardrobe. The second bedroom has a large double sized bed, and shares a large bathroom (with Bedrooms: 3 Bathrooms: 2