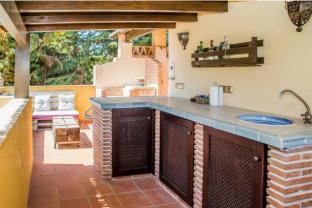

The space:

Through the front door, guests will find themselves in the open plan living room and kitchen, with attached guest bathroom. The kitchen has all of the appliances and utensils expected of a luxury property (microwave, oven, fridge/freezer, nespresso coffee machine, dishwasher, washing machine and tumble dryer). The dining table links the kitchen with the living room, comfortably seating up to 8. The spacious living room is complete with sofa bed and smart TV, and opens out to the terrace and garden, perfect for al-fresco dining and BBQs.