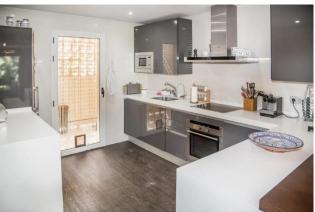

The space:

Through the front door, guests will find themselves in the open plan living room and kitchen, with attached guest bathroom. The kitchen has all of the appliances and utensils expected of a luxury property (microwave, oven, fridge/freezer, nespresso coffee machine, dishwasher, washing machine and tumble dryer). The dining table links the kitchen with the living room, comfortably seating up to 8. The spacious living room is complete with sofa bed and smart TV, and opens out to the terrace and garden, perfect for al-fresco dining and BBQs.