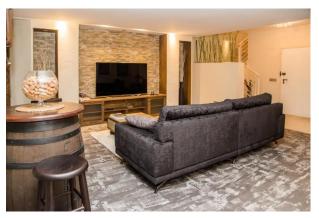

Downstairs guests will find the tastefully furnished tv room, which is the perfect retreat when needing a few hours from the Summer heat.

On the first floor guest will find the 3 bedrooms. The mater bedroom offers a queen sized bed, ensuite with twin sinks and rainfall shower, and walk-in wardrobe. The second bedroom has a large double sized bed, and shares a large bathroom (with Bedrooms: 3 Bathrooms: 2