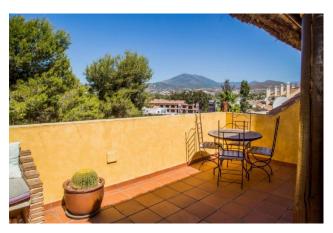

Property Type: Townhouse

shower and bath) with the third bedroom, which offers 2 single beds in a bohemian styled room.

The rooftop terrace is West facing, meaning the space will bask in sunlight for the majority of the day. The terrace offers a great deal of room and a number of spaces to sit. For those wanting to escape the Sun, you have a covered thatched roof bed , and for those wanting to cool off, there is a rooftop shower.