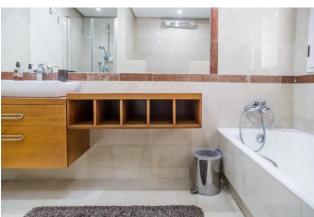

The space:

Through the front door, guests will find themselves in the open plan living room and kitchen, with attached guest bathroom. The kitchen has all of the appliances and utensils expected of a luxury property (microwave, oven, fridge/freezer, nespresso coffee machine, dishwasher, washing machine and tumble dryer). The dining table links the kitchen with the living room, comfortably seating up to 8. The spacious living room is complete with sofa bed and smart TV, and opens out to the terrace and garden, perfect for al-fresco dining and BBQs.