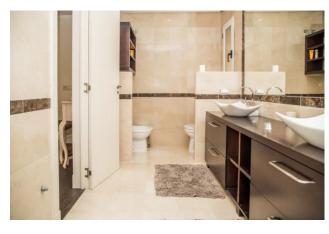

Downstairs guests will find the tastefully furnished tv room, which is the perfect retreat when needing a few hours from the Summer heat.

On the first floor guest will find the 3 bedrooms. The mater bedroom offers a queen sized bed, ensuite with twin sinks and rainfall shower, and walk-in wardrobe. The second bedroom has a large double sized bed, and shares a large bathroom (with Bedrooms: 3 Bathrooms: 2