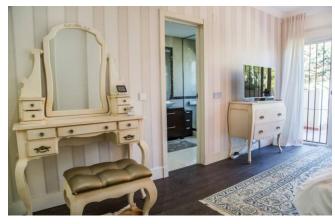

Downstairs guests will find the tastefully furnished tv room, which is the perfect retreat when needing a few hours from the Summer heat.

On the first floor guest will find the 3 bedrooms. The mater bedroom offers a queen sized bed, ensuite with twin sinks and rainfall shower, and walk-in wardrobe. The second bedroom has a large double sized bed, and shares a large bathroom (with Bedrooms: 3 Bathrooms: 2