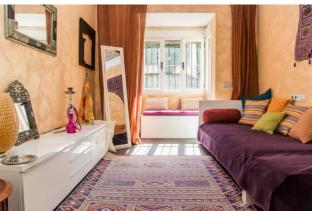

Downstairs guests will find the tastefully furnished tv room, which is the perfect retreat when needing a few hours from the Summer heat.

On the first floor guest will find the 3 bedrooms. The mater bedroom offers a queen sized bed, ensuite with twin sinks and rainfall shower, and walk-in wardrobe. The second bedroom has a large double sized bed, and shares a large bathroom (with Bedrooms: 3 Bathrooms: 2