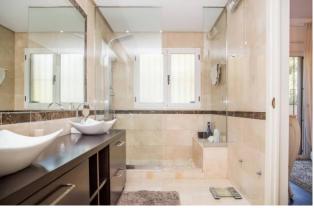

Downstairs guests will find the tastefully furnished tv room, which is the perfect retreat when needing a few hours from the Summer heat.

On the first floor guest will find the 3 bedrooms. The mater bedroom offers a queen sized bed, ensuite with twin sinks and rainfall shower, and walk-in wardrobe. The second bedroom has a large double sized bed, and shares a large bathroom (with Bedrooms: 3 Bathrooms: 2