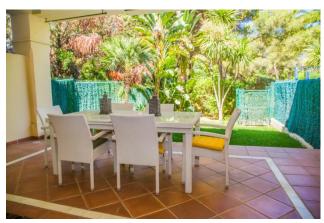

The space:

Through the front door, guests will find themselves in the open plan living room and kitchen, with attached guest bathroom. The kitchen has all of the appliances and utensils expected of a luxury property (microwave, oven, fridge/freezer, nespresso coffee machine, dishwasher, washing machine and tumble dryer). The dining table links the kitchen with the living room, comfortably seating up to 8. The spacious living room is complete with sofa bed and smart TV, and opens out to the terrace and garden, perfect for al-fresco dining and BBQs.