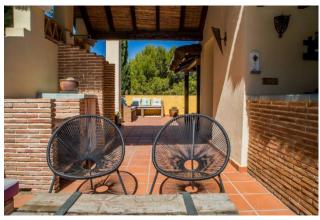

Property Type: Townhouse

shower and bath) with the third bedroom, which offers 2 single beds in a bohemian styled room.

The rooftop terrace is West facing, meaning the space will bask in sunlight for the majority of the day. The terrace offers a great deal of room and a number of spaces to sit. For those wanting to escape the Sun, you have a covered thatched roof bed , and for those wanting to cool off, there is a rooftop shower.