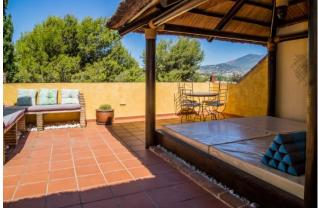

Property Type: Townhouse

shower and bath) with the third bedroom, which offers 2 single beds in a bohemian styled room.

The rooftop terrace is West facing, meaning the space will bask in sunlight for the majority of the day. The terrace offers a great deal of room and a number of spaces to sit. For those wanting to escape the Sun, you have a covered thatched roof bed , and for those wanting to cool off, there is a rooftop shower.