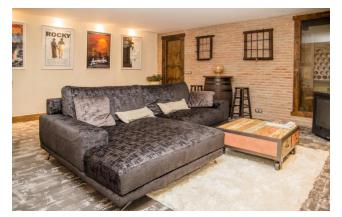

Downstairs guests will find the tastefully furnished tv room, which is the perfect retreat when needing a few hours from the Summer heat.

On the first floor guest will find the 3 bedrooms. The mater bedroom offers a queen sized bed, ensuite with twin sinks and rainfall shower, and walk-in wardrobe. The second bedroom has a large double sized bed, and shares a large bathroom (with Bedrooms: 3 Bathrooms: 2