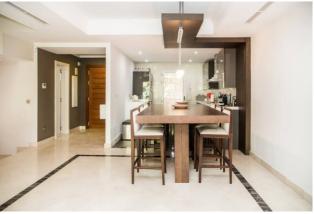

The space:

Through the front door, guests will find themselves in the open plan living room and kitchen, with attached guest bathroom. The kitchen has all of the appliances and utensils expected of a luxury property (microwave, oven, fridge/freezer, nespresso coffee machine, dishwasher, washing machine and tumble dryer). The dining table links the kitchen with the living room, comfortably seating up to 8. The spacious living room is complete with sofa bed and smart TV, and opens out to the terrace and garden, perfect for al-fresco dining and BBQs.