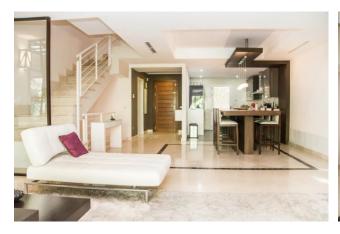

The space:

Through the front door, guests will find themselves in the open plan living room and kitchen, with attached guest bathroom. The kitchen has all of the appliances and utensils expected of a luxury property (microwave, oven, fridge/freezer, nespresso coffee machine, dishwasher, washing machine and tumble dryer). The dining table links the kitchen with the living room, comfortably seating up to 8. The spacious living room is complete with sofa bed and smart TV, and opens out to the terrace and garden, perfect for al-fresco dining and BBQs.