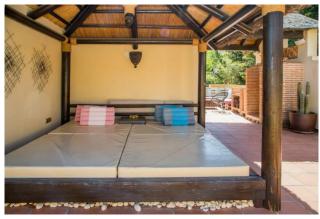

Property Type: Townhouse

shower and bath) with the third bedroom, which offers 2 single beds in a bohemian styled room.

The rooftop terrace is West facing, meaning the space will bask in sunlight for the majority of the day. The terrace offers a great deal of room and a number of spaces to sit. For those wanting to escape the Sun, you have a covered thatched roof bed , and for those wanting to cool off, there is a rooftop shower.