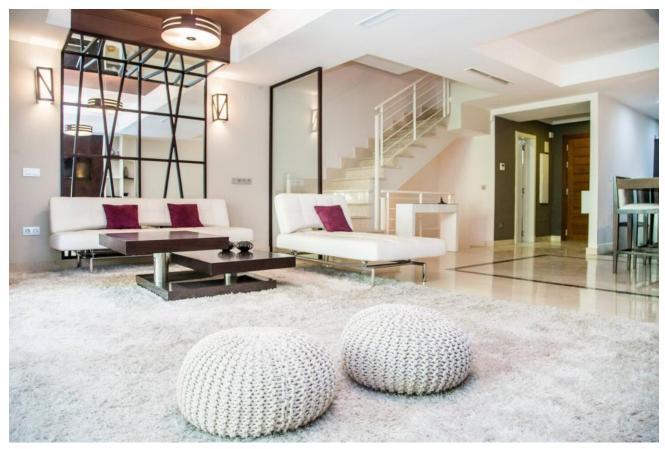

The space:

Through the front door, guests will find themselves in the open plan living room and kitchen, with attached guest bathroom. The kitchen has all of the appliances and utensils expected of a luxury property (microwave, oven, fridge/freezer, nespresso coffee machine, dishwasher, washing machine and tumble dryer). The dining table links the kitchen with the living room, comfortably seating up to 8. The spacious living room is complete with sofa bed and smart TV, and opens out to the terrace and garden, perfect for al-fresco dining and BBQs.

Downstairs guests will find the tastefully furnished tv room, which is the perfect retreat when needing a few hours from the Summer heat.

On the first floor guest will find the 3 bedrooms. The mater bedroom offers a queen sized bed, ensuite with twin sinks and rainfall shower, and walk-in wardrobe. The second bedroom has a large double sized bed, and shares a large bathroom (with Bedrooms: 3 Bathrooms: 2