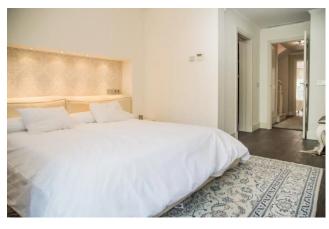

Downstairs guests will find the tastefully furnished tv room, which is the perfect retreat when needing a few hours from the Summer heat.

On the first floor guest will find the 3 bedrooms. The mater bedroom offers a queen sized bed, ensuite with twin sinks and rainfall shower, and walk-in wardrobe. The second bedroom has a large double sized bed, and shares a large bathroom (with Bedrooms: 3 Bathrooms: 2