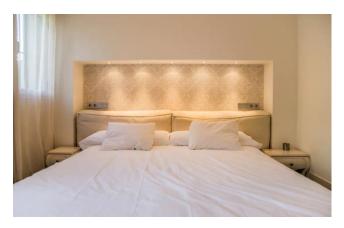

Downstairs guests will find the tastefully furnished tv room, which is the perfect retreat when needing a few hours from the Summer heat.

On the first floor guest will find the 3 bedrooms. The mater bedroom offers a queen sized bed, ensuite with twin sinks and rainfall shower, and walk-in wardrobe. The second bedroom has a large double sized bed, and shares a large bathroom (with Bedrooms: 3 Bathrooms: 2