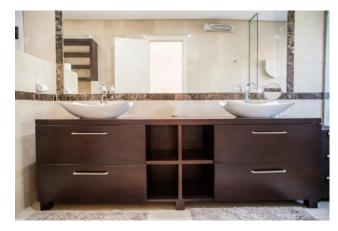

Downstairs guests will find the tastefully furnished tv room, which is the perfect retreat when needing a few hours from the Summer heat.

On the first floor guest will find the 3 bedrooms. The mater bedroom offers a queen sized bed, ensuite with twin sinks and rainfall shower, and walk-in wardrobe. The second bedroom has a large double sized bed, and shares a large bathroom (with Bedrooms: 3 Bathrooms: 2