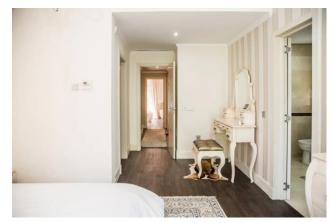

Downstairs guests will find the tastefully furnished tv room, which is the perfect retreat when needing a few hours from the Summer heat.

On the first floor guest will find the 3 bedrooms. The mater bedroom offers a queen sized bed, ensuite with twin sinks and rainfall shower, and walk-in wardrobe. The second bedroom has a large double sized bed, and shares a large bathroom (with Bedrooms: 3 Bathrooms: 2