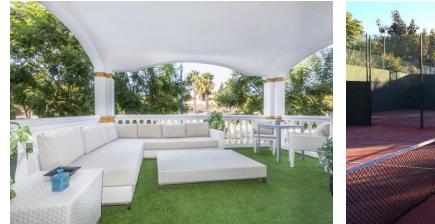

This apartment is located in the highly sought after urbanisation of 'La Dama de Noche'. Its location is ideal, with a 5-10 minute walk from the famous Puerto Banus, its shopping centres, the beach and some of Marbella's best golf courses. The urbanisation itself is fantastic. Its large manicured tropical gardens boast 2 enormous communal pools, 6 padel courts and a restaurant/bar.

The apartment is newly furnished with brand new bathrooms, beds and sofa. It has a large terrace, allowing guests to enjoy evening meals outside. The apartment is equiped with a smart TV, Playstation, fibre optic internet and IPTV systems. The apartment also has excellent security as it stands next to the Dama de Noche gated entry, which has 24/7 security. The urbanisation itself is fantastic. Its large manicured tropical gardens boast 2 enormous communal pools (available during Summer months), 6 padel courts and a restaurant/bar. Overall, this apartment is ideal for those looking to be situated in a great location without all the noise that is usually associated with Puerto Banus. It is a short walk or drive away from some of Marbella's greatest attractions. Bedrooms:2 Bathrooms: 2 Property Type: Apartment