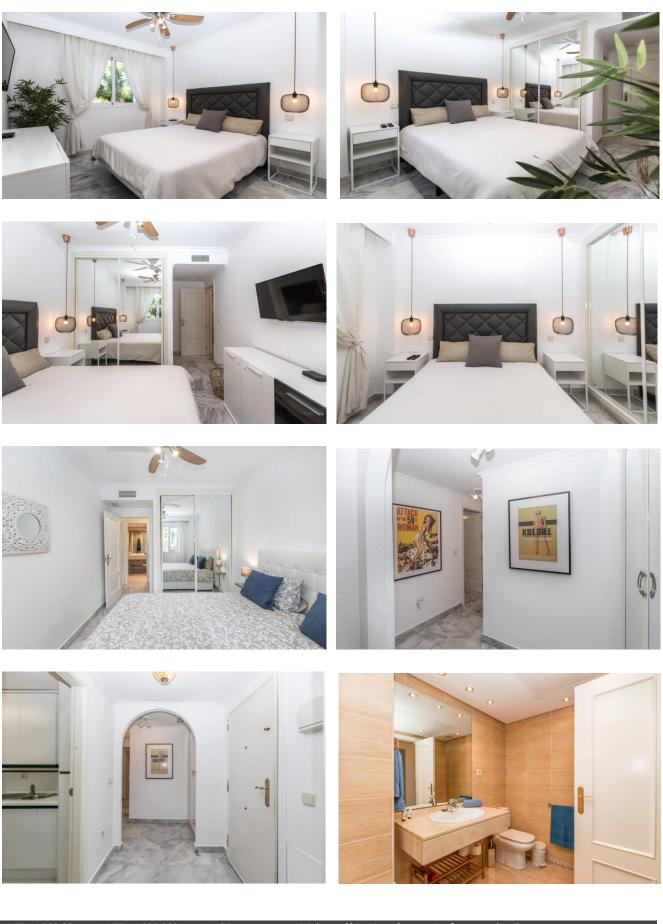

The apartment is newly furnished with brand new bathrooms, beds and sofa. It has a large terrace, allowing guests to enjoy evening meals outside. The apartment is equiped with a smart TV, Playstation, fibre optic internet and IPTV systems. The apartment also has excellent security as it stands next to the Dama de Noche gated entry, which has 24/7 security. The urbanisation itself is fantastic. Its large manicured tropical gardens boast 2 enormous communal pools (available during Summer months), 6 padel courts and a restaurant/bar. Overall, this apartment is ideal for those looking to be situated in a great location without all the noise that is usually associated with Puerto Banus. It is a short walk or drive away from some of Marbella's greatest attractions. Bedrooms:2 Bathrooms: 2 Property Type: Apartment