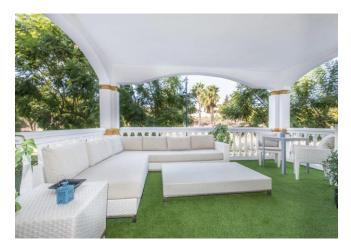

The apartment is newly furnished with brand new bathrooms, beds and sofa. It has a large terrace, allowing guests to enjoy evening meals outside. The apartment is equiped with a smart TV, Playstation, fibre optic internet and IPTV systems. The apartment also has excellent security as it stands next to the Dama de Noche gated entry, which has 24/7 security. The urbanisation itself is fantastic. Its large manicured tropical gardens boast 2 enormous communal pools (available during Summer months), 6 padel courts and a restaurant/bar. Overall, this apartment is ideal for those looking to be situated in a great location without all the noise that is usually associated with Puerto Banus. It is a short walk or drive away from some of Marbella's greatest attractions.