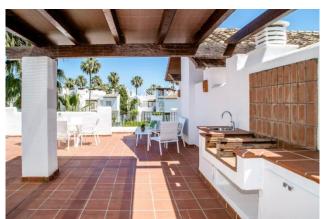

The apartment is newly furnished with brand new bathrooms, beds and sofa. It has a large terrace, allowing guests to enjoy evening meals outside. The apartment is equiped with a smart TV, Playstation, fibre optic internet and IPTV systems. The apartment also has excellent security as it stands next to the Dama de Noche gated entry, which has 24/7 security. The urbanisation itself is fantastic. Its large manicured tropical gardens boast 2 enormous communal pools (available during Summer months), 6 padel courts and a restaurant/bar. Overall, this apartment is ideal for those looking to be situated in a great location without all the noise that is usually associated with Puerto Banus. It is a short walk or drive away from some of Marbella's greatest attractions.