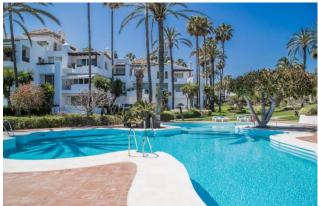

Starting Nightly Price Of €85

This apartment is located in the highly sought after urbanisation of 'La Dama de Noche'. Its location is ideal, with a 5-10 minute walk from the famous Puerto Banus, its shopping centres, the beach and some of Marbella's best golf courses. The urbanisation itself is fantastic. Its large manicured tropical gardens boast 2 enormous communal pools, 6 padel courts and a restaurant/bar.

The apartment is newly furnished with brand new bathrooms, beds and sofa. It has a large terrace, allowing guests to enjoy evening meals outside. The apartment is equiped with a smart TV, Playstation, fibre optic internet and IPTV systems. The apartment also has excellent security as it stands next to the Dama de Noche gated entry, which has 24/7 security. The urbanisation itself is fantastic. Its large manicured tropical gardens boast 2 enormous communal pools (available during Summer months), 6 padel courts and a restaurant/bar. Overall, this apartment is ideal for those looking to be situated in a great location without all the noise that is usually associated with Puerto Banus. It is a short walk or drive away from some of Marbella's greatest attractions.