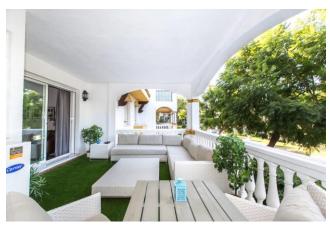

The apartment is newly furnished with brand new bathrooms, beds and sofa. It has a large terrace, allowing guests to enjoy evening meals outside. The apartment is equiped with a smart TV, Playstation, fibre optic internet and IPTV systems. The apartment also has excellent security as it stands next to the Dama de Noche gated entry, which has 24/7 security. The urbanisation itself is fantastic. Its large manicured tropical gardens boast 2 enormous communal pools (available during Summer months), 6 padel courts and a restaurant/bar. Overall, this apartment is ideal for those looking to be situated in a great location without all the noise that is usually associated with Puerto Banus. It is a short walk or drive away from some of Marbella's greatest attractions.