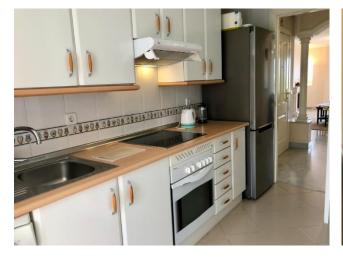

The kitchen is fully equipped and has everything guests may need while cooking at home. The living room is comfortably furnished with sofa and TV, functioning fireplace, and the large window that leads to the spacious southeast facing terrace outside. The terrace has a sunbed and also a table and chairs that are perfect for alfresco dining.