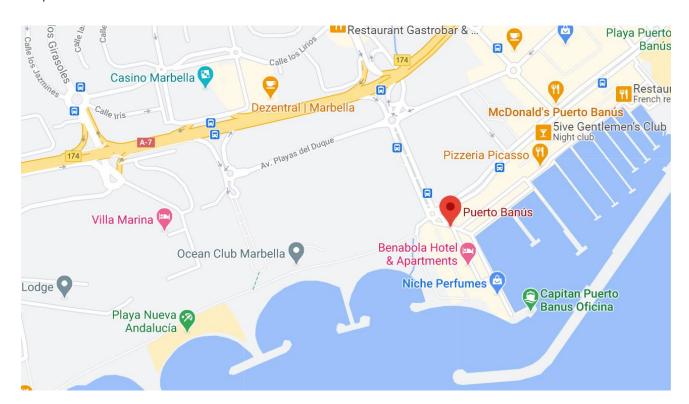

Señorio de Aloha is close to everything, just 5 minutes walk to the closest supermarket and shopping centre, and a 15-20 minute walk to the world famous Puerto Banús, with all its nightlife, restaurants and shopping!

#### Map: