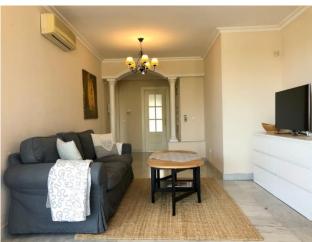

The kitchen is fully equipped and has everything guests may need while cooking at home. The living room is comfortably furnished with sofa and TV, functioning fireplace, and the large window that leads to the spacious southeast facing terrace outside. The terrace has a sunbed and also a table and chairs that are perfect for alfresco dining.