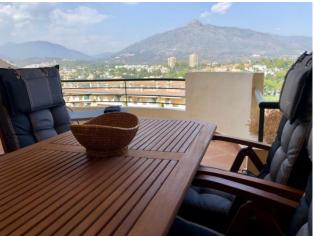

Starting Nightly Price Of €80

Lovely 2 bedroom apartment is the fabulous Señorio de Aloha urbanization. The apartment enjoys sun throughout the morning from it's large southeast facing terrace, which has both sea and mountain views. The urbanisation has 3 large communal swimming pools (open during the summer months), a padel tennis court, and is within walking distance of several major supermarkets, bars, restaurants, and is just 15 minutes walk from the world famous Puerto Banús.

The kitchen is fully equipped and has everything guests may need while cooking at home. The living room is comfortably furnished with sofa and TV, functioning fireplace, and the large window that leads to the spacious southeast facing terrace outside. The terrace has a sunbed and also a table and chairs that are perfect for alfresco dining.