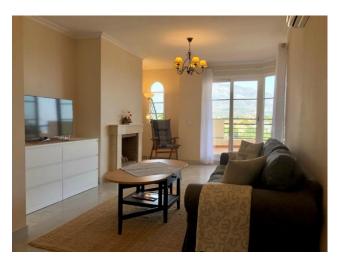

The kitchen is fully equipped and has everything guests may need while cooking at home. The living room is comfortably furnished with sofa and TV, functioning fireplace, and the large window that leads to the spacious southeast facing terrace outside. The terrace has a sunbed and also a table and chairs that are perfect for alfresco dining.