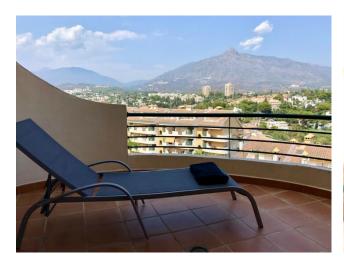

The kitchen is fully equipped and has everything guests may need while cooking at home. The living room is comfortably furnished with sofa and TV, functioning fireplace, and the large window that leads to the spacious southeast facing terrace outside. The terrace has a sunbed and also a table and chairs that are perfect for alfresco dining.