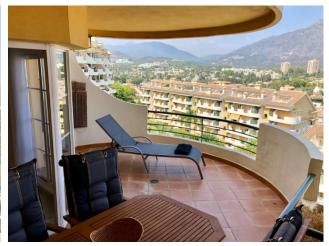

Starting Nightly Price Of €80

Lovely 2 bedroom apartment is the fabulous Señorio de Aloha urbanization. The apartment enjoys sun throughout the morning from it's large southeast facing terrace, which has both sea and mountain views. The urbanisation has 3 large communal swimming pools (open during the summer months), a padel tennis court, and is within walking distance of several major supermarkets, bars, restaurants, and is just 15 minutes walk from the world famous Puerto Banús.

The kitchen is fully equipped and has everything guests may need while cooking at home. The living room is comfortably furnished with sofa and TV, functioning fireplace, and the large window that leads to the spacious southeast facing terrace outside. The terrace has a sunbed and also a table and chairs that are perfect for alfresco dining.