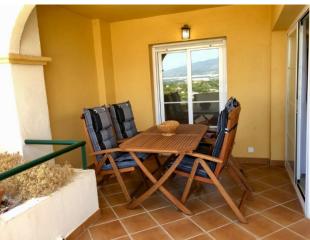

The kitchen is fully equipped and has everything guests may need while cooking at home. The living room is comfortably furnished with sofa and TV, functioning fireplace, and the large window that leads to the spacious southeast facing terrace outside. The terrace has a sunbed and also a table and chairs that are perfect for alfresco dining.