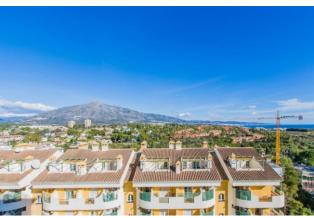

The kitchen is fully equipped and has everything guests may need while cooking at home. The living room is well furnished and decorated to a high standard. There is a dining area, large L-shaped sofa facing a TV and fireplace, and a large window that leads to the spacious southeast facing terrace outside. The apartment's terrace is perhaps it's greatest selling point. It offers beautiful views over the Mediterranean and also the iconic La Concha mountain that looks over Marbella (the crane visible in the pictures has since been removed). The terrace has chillout seating and also a dining area.