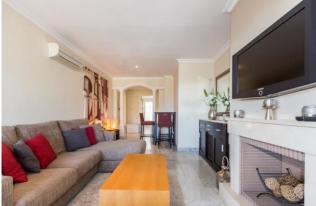

The kitchen is fully equipped and has everything guests may need while cooking at home. The living room is well furnished and decorated to a high standard. There is a dining area, large L-shaped sofa facing a TV and fireplace, and a large window that leads to the spacious southeast facing terrace outside. The apartment's terrace is perhaps it's greatest selling point. It offers beautiful views over the Mediterranean and also the iconic La Concha mountain that looks over Marbella (the crane visible in the pictures has since been removed). The terrace has chillout seating and also a dining area.