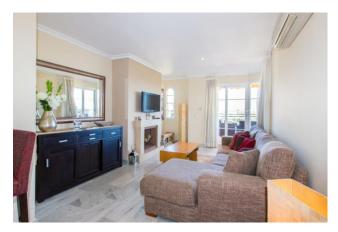

The kitchen is fully equipped and has everything guests may need while cooking at home. The living room is well furnished and decorated to a high standard. There is a dining area, large L-shaped sofa facing a TV and fireplace, and a large window that leads to the spacious southeast facing terrace outside. The apartment's terrace is perhaps it's greatest selling point. It offers beautiful views over the Mediterranean and also the iconic La Concha mountain that looks over Marbella (the crane visible in the pictures has since been removed). The terrace has chillout seating and also a dining area.