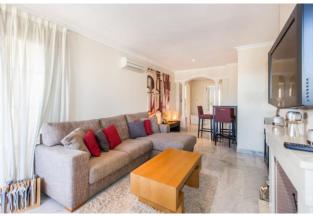

The kitchen is fully equipped and has everything guests may need while cooking at home. The living room is well furnished and decorated to a high standard. There is a dining area, large L-shaped sofa facing a TV and fireplace, and a large window that leads to the spacious southeast facing terrace outside. The apartment's terrace is perhaps it's greatest selling point. It offers beautiful views over the Mediterranean and also the iconic La Concha mountain that looks over Marbella (the crane visible in the pictures has since been removed). The terrace has chillout seating and also a dining area.