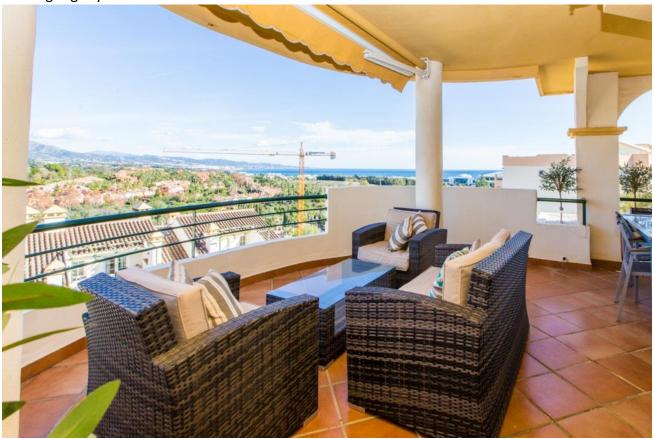

The kitchen is fully equipped and has everything guests may need while cooking at home. The living room is well furnished and decorated to a high standard. There is a dining area, large L-shaped sofa facing a TV and fireplace, and a large window that leads to the spacious southeast facing terrace outside. The apartment's terrace is perhaps it's greatest selling point. It offers beautiful views over the Mediterranean and also the iconic La Concha mountain that looks over Marbella (the crane visible in the pictures has since been removed). The terrace has chillout seating and also a dining area.