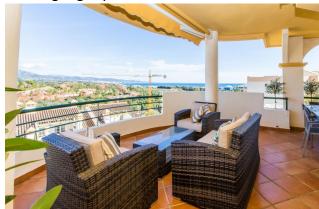

The kitchen is fully equipped and has everything guests may need while cooking at home. The living room is well furnished and decorated to a high standard. There is a dining area, large L-shaped sofa facing a TV and fireplace, and a large window that leads to the spacious southeast facing terrace outside. The apartment's terrace is perhaps it's greatest selling point. It offers beautiful views over the Mediterranean and also the iconic La Concha mountain that looks over Marbella (the crane visible in the pictures has since been removed). The terrace has chillout seating and also a dining area.