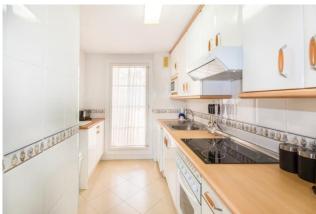

The kitchen is fully equipped and has everything guests may need while cooking at home. The living room is well furnished and decorated to a high standard. There is a dining area, large L-shaped sofa facing a TV and fireplace, and a large window that leads to the spacious southeast facing terrace outside. The apartment's terrace is perhaps it's greatest selling point. It offers beautiful views over the Mediterranean and also the iconic La Concha mountain that looks over Marbella (the crane visible in the pictures has since been removed). The terrace has chillout seating and also a dining area.