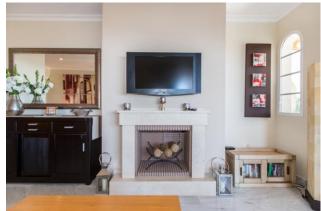

The kitchen is fully equipped and has everything guests may need while cooking at home. The living room is well furnished and decorated to a high standard. There is a dining area, large L-shaped sofa facing a TV and fireplace, and a large window that leads to the spacious southeast facing terrace outside. The apartment's terrace is perhaps it's greatest selling point. It offers beautiful views over the Mediterranean and also the iconic La Concha mountain that looks over Marbella (the crane visible in the pictures has since been removed). The terrace has chillout seating and also a dining area.