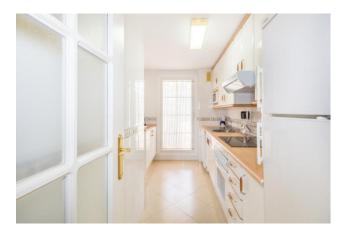

The kitchen is fully equipped and has everything guests may need while cooking at home. The living room is well furnished and decorated to a high standard. There is a dining area, large L-shaped sofa facing a TV and fireplace, and a large window that leads to the spacious southeast facing terrace outside. The apartment's terrace is perhaps it's greatest selling point. It offers beautiful views over the Mediterranean and also the iconic La Concha mountain that looks over Marbella (the crane visible in the pictures has since been removed). The terrace has chillout seating and also a dining area.