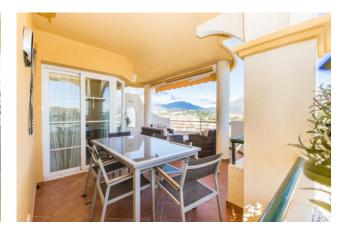

The kitchen is fully equipped and has everything guests may need while cooking at home. The living room is well furnished and decorated to a high standard. There is a dining area, large L-shaped sofa facing a TV and fireplace, and a large window that leads to the spacious southeast facing terrace outside. The apartment's terrace is perhaps it's greatest selling point. It offers beautiful views over the Mediterranean and also the iconic La Concha mountain that looks over Marbella (the crane visible in the pictures has since been removed). The terrace has chillout seating and also a dining area.