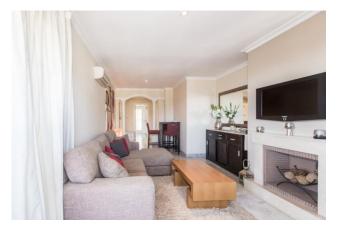

The kitchen is fully equipped and has everything guests may need while cooking at home. The living room is well furnished and decorated to a high standard. There is a dining area, large L-shaped sofa facing a TV and fireplace, and a large window that leads to the spacious southeast facing terrace outside. The apartment's terrace is perhaps it's greatest selling point. It offers beautiful views over the Mediterranean and also the iconic La Concha mountain that looks over Marbella (the crane visible in the pictures has since been removed). The terrace has chillout seating and also a dining area.