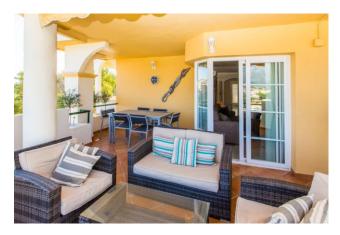

The kitchen is fully equipped and has everything guests may need while cooking at home. The living room is well furnished and decorated to a high standard. There is a dining area, large L-shaped sofa facing a TV and fireplace, and a large window that leads to the spacious southeast facing terrace outside. The apartment's terrace is perhaps it's greatest selling point. It offers beautiful views over the Mediterranean and also the iconic La Concha mountain that looks over Marbella (the crane visible in the pictures has since been removed). The terrace has chillout seating and also a dining area.