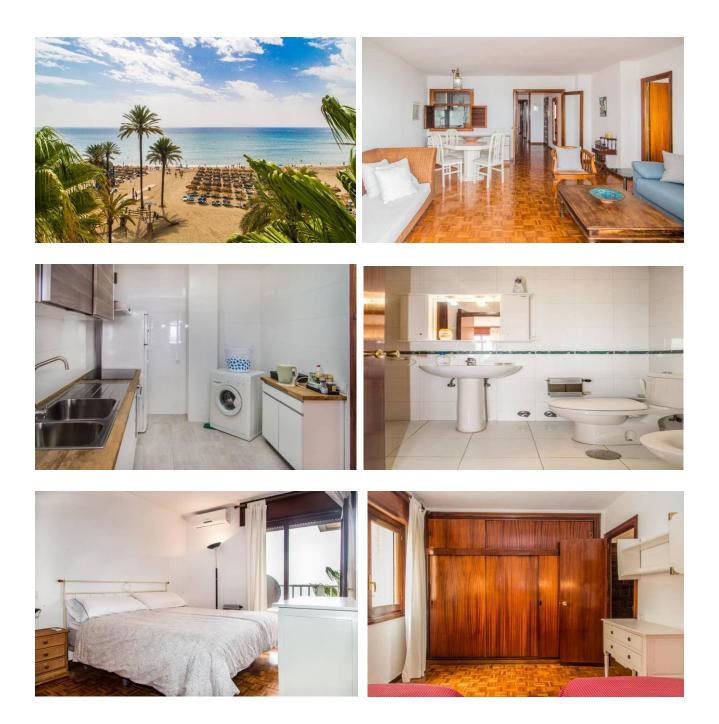

The property is spacious and bright, offers fantastic sea views, and is situated in the best location for a fantastic holiday in Marbella! Located on the third floor of block La Esperanza, the apartment is at the southmost end of the building. Through the front door, guests will find the guest bedroom on the right, fitted with 2 single beds and plenty of wardrobe space. In front is the freshly renovated guest bathroom with walk-in shower. The corridor to the left leads through to the spacious living room, with the entrance to the kitchen located on the right. The kitchen is fully equipped with everything needed in case you would like to cook at home. The living room has a dining area, comfortable sofas, TV, and large sliding windows that lead to the private terrace, with al-fresco dining area, and lovely views of the beach/sea. Back inside, the master bedroom is located on the right. It offers a large double bed, and has it's own attached bathroom. There is A/C and WiFi throughout the property.