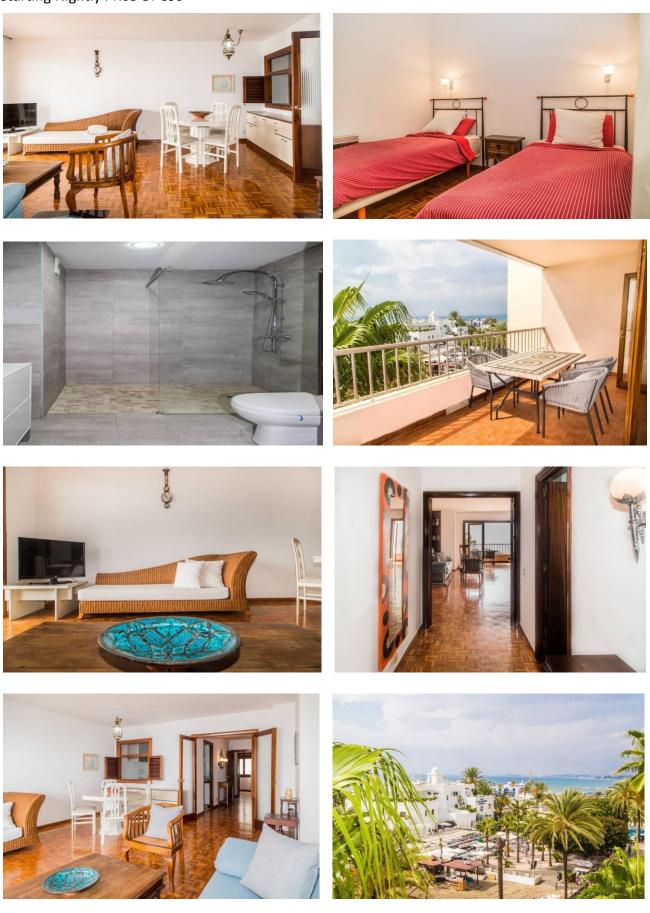

The property is spacious and bright, offers fantastic sea views, and is situated in the best location for a fantastic holiday in Marbella! Located on the third floor of block La Esperanza, the apartment is at the southmost end of the building. Through the front door, guests will find the guest bedroom on the right, fitted with 2 single beds and plenty of wardrobe space. In front is the freshly renovated guest bathroom with walk-in shower. The corridor to the left leads through to the spacious living room, with the entrance to the kitchen located on the right. The kitchen is fully equipped with everything needed in case you would like to cook at home. The living room has a dining area, comfortable sofas, TV, and large sliding windows that lead to the private terrace, with al-fresco dining area, and lovely views of the beach/sea. Back inside, the master bedroom is located on the right. It offers a large double bed, and has it's own attached bathroom. There is A/C and WiFi throughout the property.