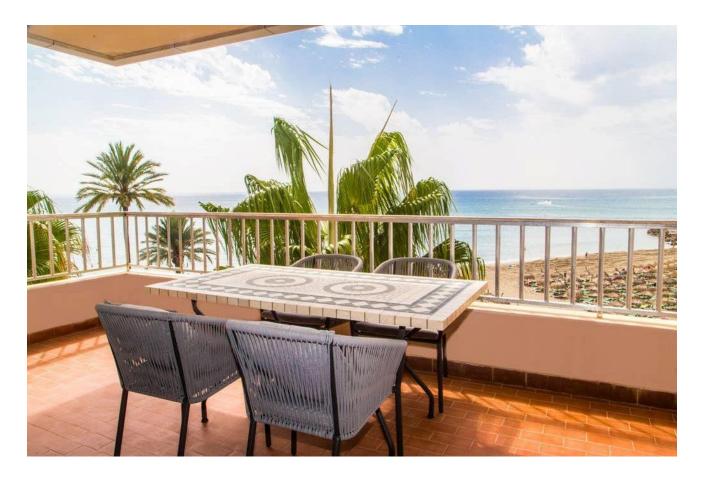

The property is spacious and bright, offers fantastic sea views, and is situated in the best location for a fantastic holiday in Marbella! Located on the third floor of block La Esperanza, the apartment is at the southmost end of the building. Through the front door, guests will find the guest bedroom on the right, fitted with 2 single beds and plenty of wardrobe space. In front is the freshly renovated guest bathroom with walk-in shower. The corridor to the left leads through to the spacious living room, with the entrance to the kitchen located on the right. The kitchen is fully equipped with everything needed in case you would like to cook at home. The living room has a dining area, comfortable sofas, TV, and large sliding windows that lead to the private terrace, with al-fresco dining area, and lovely views of the beach/sea. Back inside, the master bedroom is located on the right. It offers a large double bed, and has it's own attached bathroom. There is A/C and WiFi throughout the property.

Call +44 77 11 393 081 or +44 77 11 393 082 to view this property, or visit https://vitavip.es/properties for more details

Bedrooms: 2 Bathrooms: 2 Property Type: Apartment

The property's proximity to everything that Marbella has to offer, as well as it's stunning views of the sea, makes it an ideal rental option for anyone wanting to spend a holiday on the Costa del Sol. Although the apartment does not have parking, there is paid secure underground parking located 50 metres away beneath La Alameda. A car is not needed as everything is located within walking distance, and there are good bus links should you wish to go anywhere further.