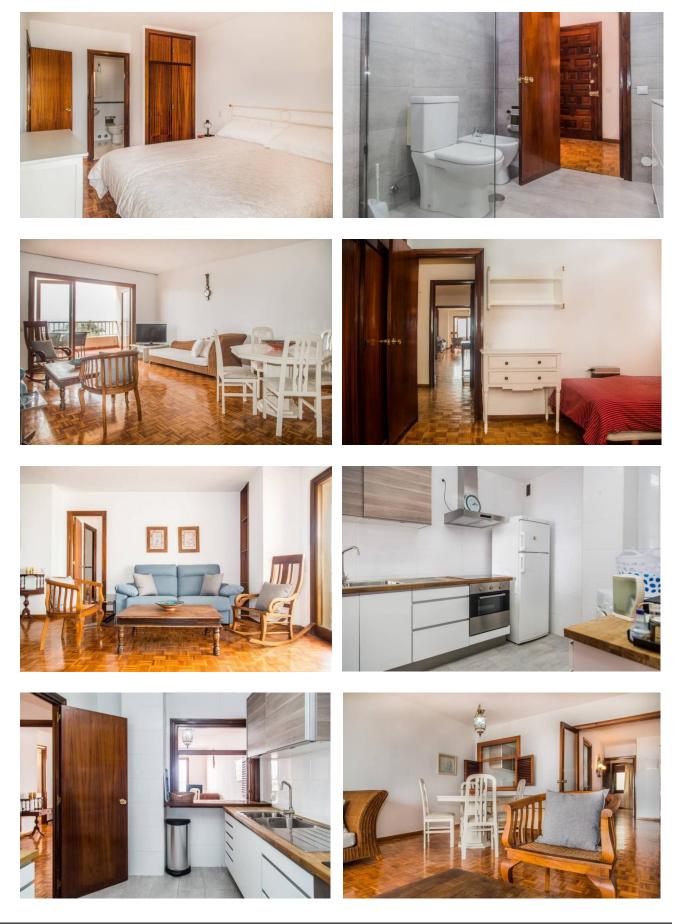

The property is spacious and bright, offers fantastic sea views, and is situated in the best location for a fantastic holiday in Marbella! Located on the third floor of block La Esperanza, the apartment is at the southmost end of the building. Through the front door, guests will find the guest bedroom on the right, fitted with 2 single beds and plenty of wardrobe space. In front is the freshly renovated guest bathroom with walk-in shower. The corridor to the left leads through to the spacious living room, with the entrance to the kitchen located on the right. The kitchen is fully equipped with everything needed in case you would like to cook at home. The living room has a dining area, comfortable sofas, TV, and large sliding windows that lead to the private terrace, with al-fresco dining area, and lovely views of the beach/sea. Back inside, the master bedroom is located on the right. It offers a large double bed, and has it's own attached bathroom. There is A/C and WiFi throughout the property.